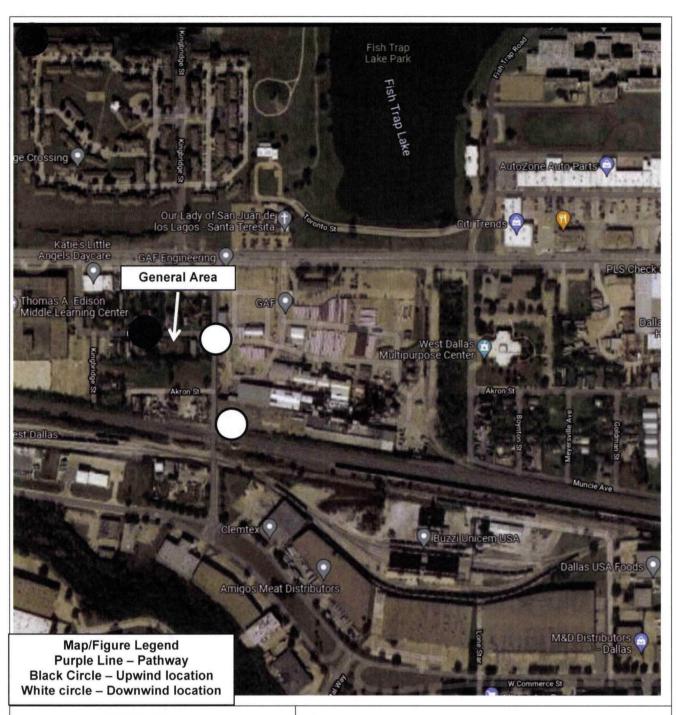

#### **Investigation Comments:**

**Investigation Comments:** 

On October 8th, 13th and 14th of 2021, Mr. Joseph Vu, Environmental Investigator for the Dallas Local Air Program, conducted an Air Quality Complaint (AIR-CMPL) in the general area of 2816 Bedford Street Dallas, Tx 75212. Map/Figures depicting the general area of 75212 are attached (Attachment 1).

# Attachment 1 Map/Figures

City of Dallas Local Air Program Investigation 1765894 10/08/2021 2816 Bedford Street Dallas, TX 75212

Attachment 1 Map/Figures

City of Dallas Local Air Program Investigation 1765894 10/13/2021 2816 Bedford Street Dallas, TX 75212