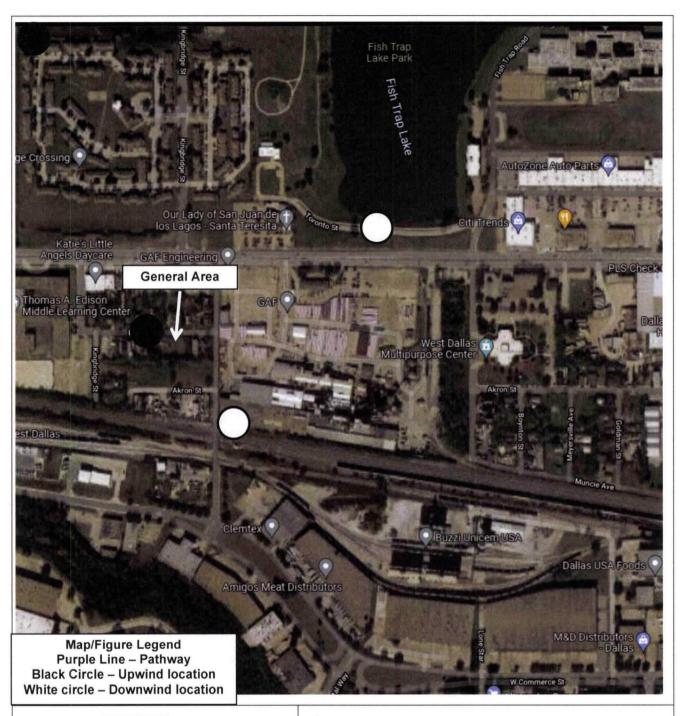

#### **Investigation Comments:**

**Investigation Comments:** 

On October 8th, 13th and 14th of 2021, Mr. Joseph Vu, Environmental Investigator for the Dallas Local Air Program, conducted an Air Quality Complaint (AIR-CMPL) in the general area of 2816 Bedford Street Dallas, Tx 75212. Map/Figures depicting the general area of 75212 are attached (Attachment 1).

#### LOCATION OF THE ACTIVITY

Nuisance odor conditions were detected along Bedford Street. The complainant provided the physical address of 2816 Bedford Street but alleged the GAF Dallas facility as the potential source of odors.

On 10/08/2021, Mr. Vu visited the complaint area around 2:30pm to perform an odor survey. No odors were detected at 2816 Bedford Street or east and westbound along Bedford Street. Lumber/pinewood odors were detected at the intersection of Manila Road and Bedford Street coming from the GAF Dallas facility but did not match the complainant's description.

On 10/13/2021, Mr. Vu visited the complaint area around 6:50am to perform an odor survey. Again, no odors were detected at 2816 Bedford Street or east and westbound along Bedford Street. No odors were detected during the odor survey.

On 10/14/2021, Mr. Vu visited the complaint area around 3:35pm to perform an odor survey. Again, no odors were detected at 2816 Bedford Street or east and westbound along Bedford Street. No odors were detected during the odor survey.