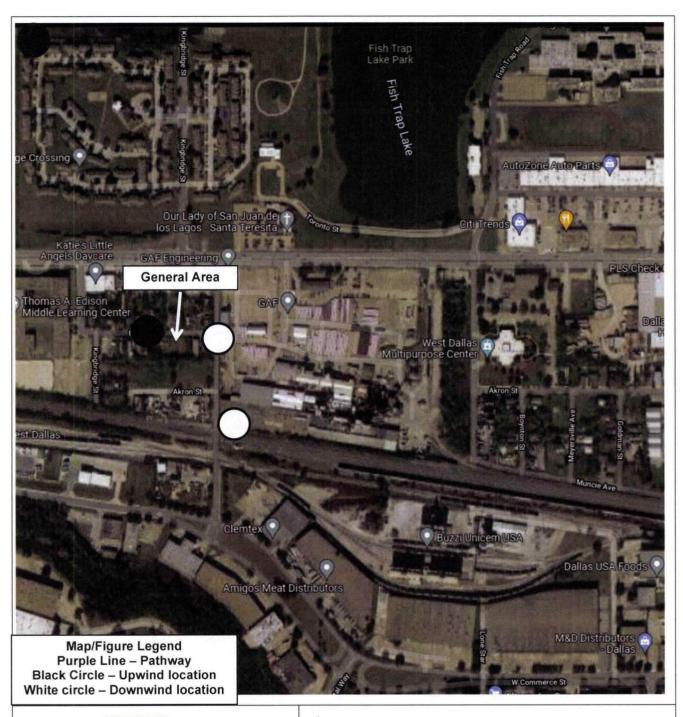

# Attachment 1 Map/Figures

City of Dallas Local Air Program Investigation 1765894 10/08/2021 2816 Bedford Street Dallas, TX 75212

Attachment 1 Map/Figures

City of Dallas Local Air Program Investigation 1765894 10/13/2021 2816 Bedford Street Dallas, TX 75212

Attachment 1 Map/Figure
City of Dallas Local Air Program
Investigation 1765894
10/14/2021
2816 Bedford Street

Dallas, TX 75212

October 25, 2021

Building Materials Investment Corporation Attn: Mr. Kevin Bush 202 Cedar Road Ennis, TX 75119