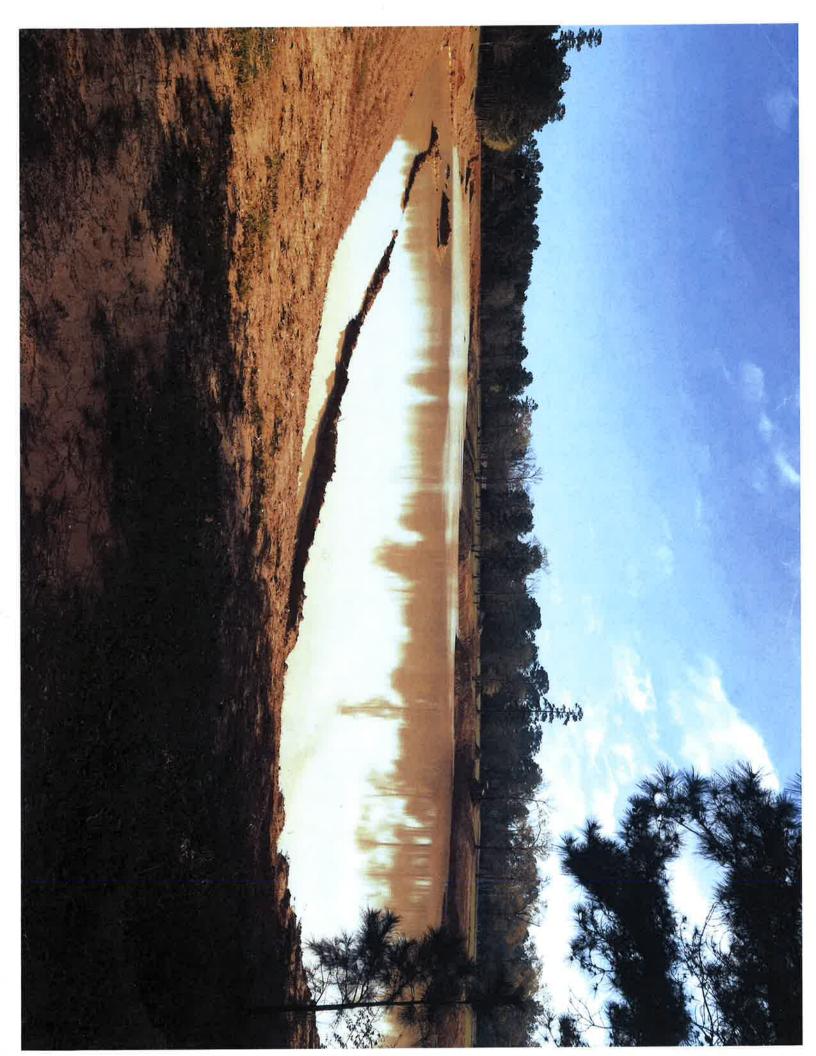

#### ADDITIONAL INFORMATION

Kristie Porter, Office Manager, with PBR Ranch Services was notified of the investigation on March 9, 2018 and the CCI was conducted on March 16, 2018. Paden Rollings, owner of PBR Ranch Services, and Kristie Porter were present for the CCI. This APO was the site of a pond originally excavated in 1996. In 2016 the pond was converted into a lake and the sides were rebuilt. The dirt produced as a result of that activity was used on job sites for building pads. Since the site work involved the excavation of dirt that was sold for commercial purposes, an APO registration was obtained from the TCEQ. At the time of the investigation, this APO was no longer in operation and a tractor was doing grading work on the slopes in preparation for grass seeding to stabilize the slopes. There were two diesel fuel tanks at the site and documentation was produced to show that an application was filed with the TCEQ to obtain a PST registration (Attachment 4). In telephone conversation with Kristie Porter on May 9, 2018 she indicated that the grading of the slopes of the lake was completed and the slopes were seeded with grass (Attachment 5) on April 25, 2018. The PSTs were also removed from the site on April 25, 2018.

## LIST OF ATTACHMENTS

- 1. Location map
- 2. APO authorization
- 3. Stormwater discharge authorization
- 4. Application for PST Registration
- 5. Slopes of lake graded

PBR Ranch Services RN109205195 28362 Riley Road, Waller Waller County, Texas 77484 Investigation Number 1478959