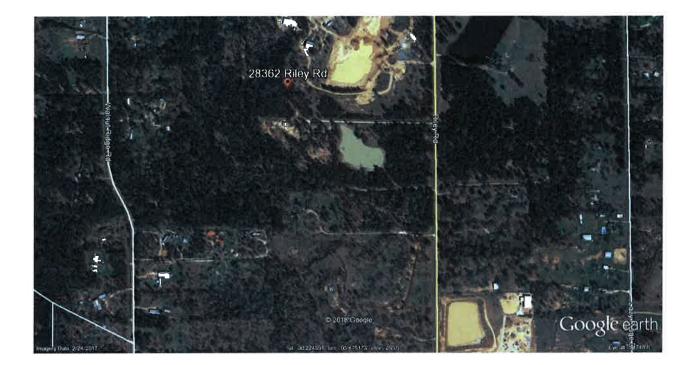

### GENERAL FACILITY INFORMATION

PBR Ranch Services is located at 28362 Riley Road, Waller in Waller County, Texas 77484. The Geographic Positioning System (GPS) coordinates are 30.227142 -95.876771 (Attachment 1). PBR Ranch Services is operated by PBR Ranch Services, LLC, a land clearing, site preparation, and dirt work company. The facility covers five acres and produced dirt and gravel. The facility's primary Standard Industrial Classification (SIC) codes are 1442, construction sand and gravel, and 1794, excavation work. The facility has an APO registration, AP0001754, which is active (Attachment 2). Storm water discharge is authorized by the Multi Sector General Permit (MSGP), authorization number TXR05DU65 (Attachment 3).

## LIST OF ATTACHMENTS

- 1. Location map
- 2. APO authorization
- 3. Stormwater discharge authorization
- 4. Application for PST Registration
- 5. Slopes of lake graded

PBR Ranch Services RN109205195 28362 Riley Road, Waller Waller County, Texas 77484 Investigation Number 1478959