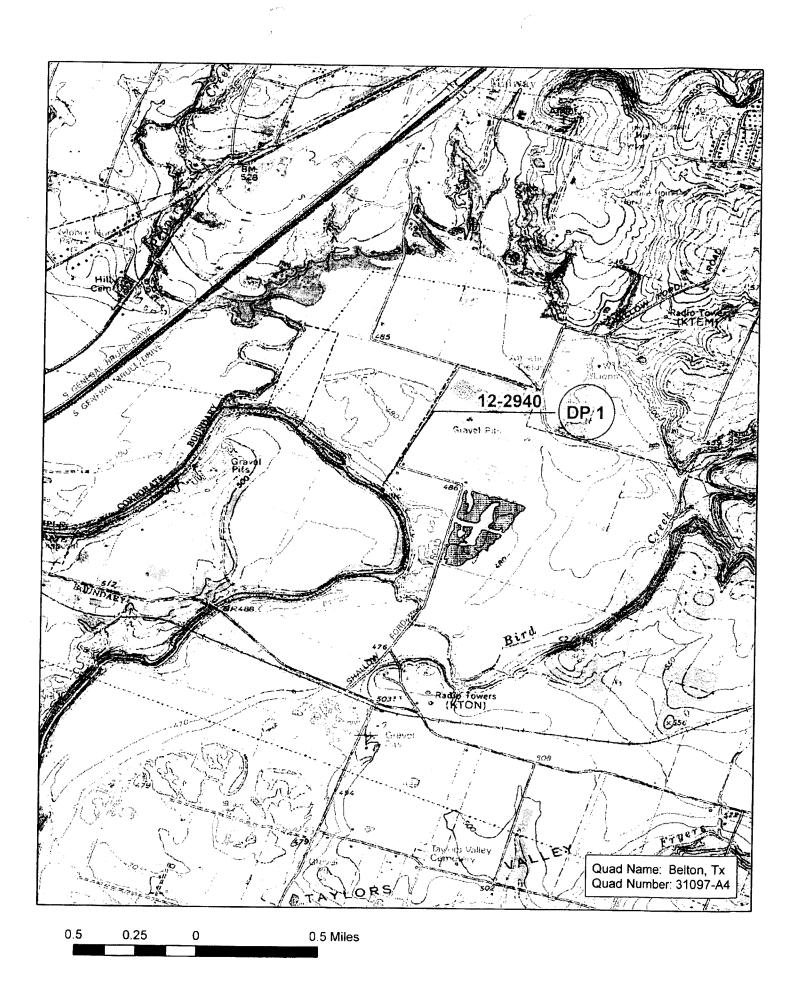

The locations of pertinent features related to this certificate are shown on Page 2 of the Lower Leon River Segment Certificates of Adjudication Maps, copies of which are located in the offices of the Texas Department of Water Resources, Austin, Texas, and the office of the County