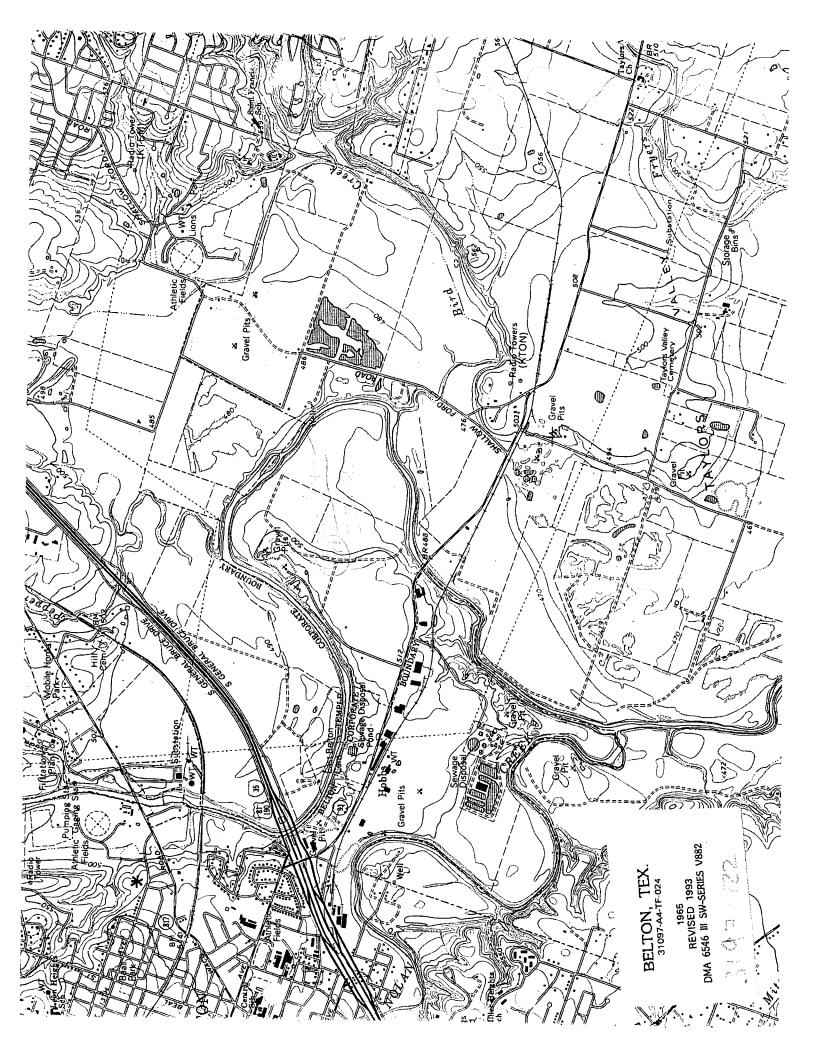

The locations of pertinent features related to this certificate are shown on Page 2 of the Lower Leon River Segment Certificates of Adjudication Maps, copies of which are located in the offices of the Texas Department of Water Resources, Austin, Texas, and the office of the County