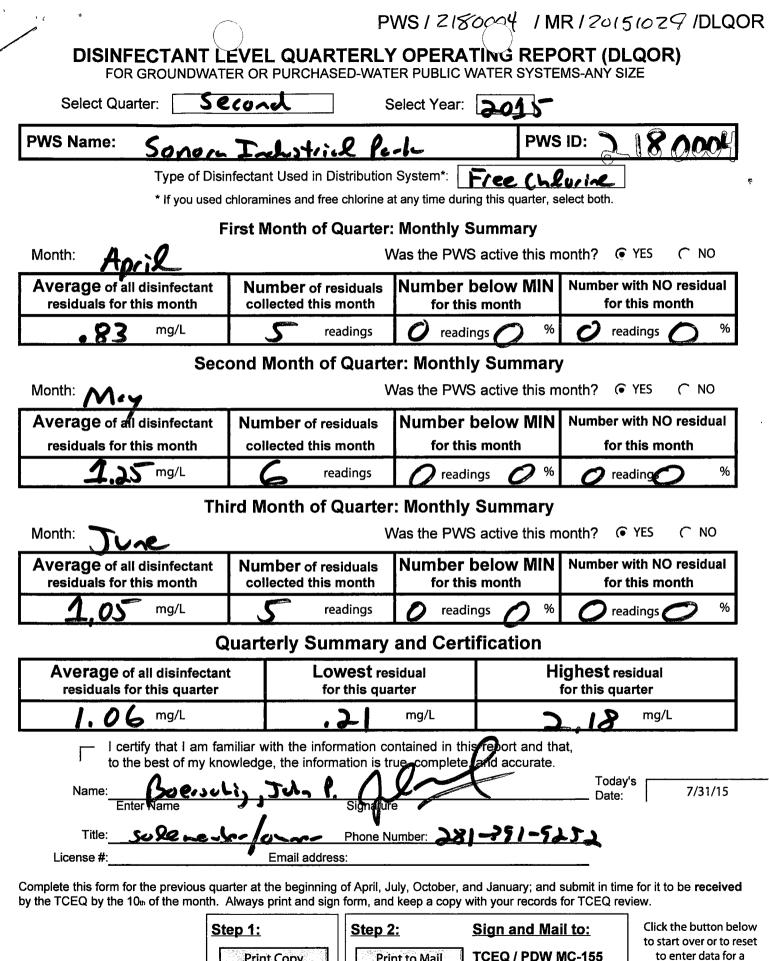

| £                                                                        |                               | P\                                                             | NS / 218C                          | 004 1 M                            | R12015080                                 | 5 /DLQOR                                       |  |
|--------------------------------------------------------------------------|-------------------------------|----------------------------------------------------------------|------------------------------------|------------------------------------|-------------------------------------------|------------------------------------------------|--|
| DISINFECT                                                                |                               | VEL QUARTERLY<br>OR PURCHASED-WATE                             |                                    |                                    | <b>DRT (DLQO</b><br>MS-ANY SIZE           | R)                                             |  |
| Select Quarter:                                                          | Sec                           | ond s                                                          | elect Year:                        | 2015                               |                                           |                                                |  |
| PWS Name: 50                                                             | nom                           | Industrial Pe                                                  | -1-                                | PWS                                | ID:                                       |                                                |  |
|                                                                          |                               | ectant Used in Distribution                                    |                                    | ice (hl                            | wine                                      |                                                |  |
| * If                                                                     | you used chi                  | oramines and free chlorine a                                   | t any time during                  | g this quarter, se                 | elect both.                               |                                                |  |
|                                                                          | Fir                           | st Month of Quarter:                                           | -                                  |                                    | _                                         |                                                |  |
| Month: April                                                             |                               | V                                                              | Vas the PWS                        | active this m                      | onth?   YES                               |                                                |  |
| Average of all disin<br>residuals for this m                             |                               | Number of residuals collected this month                       |                                    | Number below MIN<br>for this month |                                           | Number with NO residual<br>for this month      |  |
| .83 mg                                                                   | g/L                           | <b>S</b> readings                                              | O reading                          | gs 📿 🦻 %                           | C readings                                | 0 %                                            |  |
|                                                                          | Seco                          | nd Month of Quarte                                             | er: Monthly                        | Summary                            | /                                         |                                                |  |
| Month: May                                                               |                               | V                                                              | Vas the PWS                        | active this m                      | onth?  • YES                              | C NO                                           |  |
| Average of all disin                                                     | fectant                       | Number of residuals                                            | Number below MIN                   |                                    | Number with NO residual                   |                                                |  |
| residuals for this m                                                     | onth                          | collected this month                                           | for this month                     |                                    | for this month                            |                                                |  |
| <b>1.25</b> mg                                                           | g/L                           | 6 readings                                                     | O readin                           | gs 🖉 %                             | O reading                                 |                                                |  |
|                                                                          | Thir                          | d Month of Quarter                                             | r: Monthly                         | Summary                            |                                           |                                                |  |
| Month: June                                                              | •                             | V                                                              | Vas the PWS                        | active this m                      | nonth? (• YES                             | C NO                                           |  |
| Average of all disin residuals for this m                                |                               | Number of residuals collected this month                       | Number below MIN<br>for this month |                                    | Number with NO residual<br>for this month |                                                |  |
|                                                                          | g/L                           | 5 readings                                                     | 0 readin                           | ngs 🔿 %                            | <i>O</i> readings                         | 0 %                                            |  |
|                                                                          | Qı                            | arterly Summary                                                | and Certi                          | fication                           |                                           |                                                |  |
| Average of all di                                                        |                               | Lowest re                                                      |                                    |                                    | l <b>ighest</b> residua                   | ıl                                             |  |
| residuals for this quarter                                               |                               | for this qu                                                    |                                    |                                    |                                           |                                                |  |
| 1.00                                                                     | ig/L                          | .2                                                             | mg/L                               |                                    | L,10                                      | g/L                                            |  |
| I certify th<br>to the bes                                               | at I am fami<br>t of my know  | iliar with the information c<br>vledge, the information is t   | ontained in this<br>rue complete.  | report and the and accurate.       | nat,                                      |                                                |  |
| Name:                                                                    | versul                        | i. July P. A                                                   |                                    |                                    | Today's<br>Date:                          | 7/31/15                                        |  |
| Enter Nar                                                                | me                            | Signafu                                                        |                                    |                                    |                                           |                                                |  |
|                                                                          | lene-ja                       |                                                                | Number: 281                        | -791-9                             | 727                                       |                                                |  |
| License #:                                                               |                               | Email address:                                                 |                                    |                                    |                                           | it to be <b>received</b>                       |  |
| Complete this form for the p<br>by the TCEQ by the 10 <sup>th</sup> of t | brevious quar<br>the month. A | ter at the beginning of April, a lways print and sign form, an | d keep a copy w                    | ith your records                   | s for TCEQ review.                        |                                                |  |
|                                                                          | Ste                           | p 1: Step                                                      | 2: 11/E                            | Sign and Ma                        |                                           | ick the button below<br>start over or to reset |  |
|                                                                          |                               | Print Copy                                                     |                                    | TCEQ / PDW<br>Attn: DLQOR          |                                           | to enter data for a different system.          |  |
|                                                                          | (Fo                           | r your own records)                                            |                                    | PO Box 1308                        | 7                                         | Clear Form                                     |  |
|                                                                          |                               |                                                                | TUELE ROOM                         | Austin, TX 7                       | 0/11-300/                                 |                                                |  |