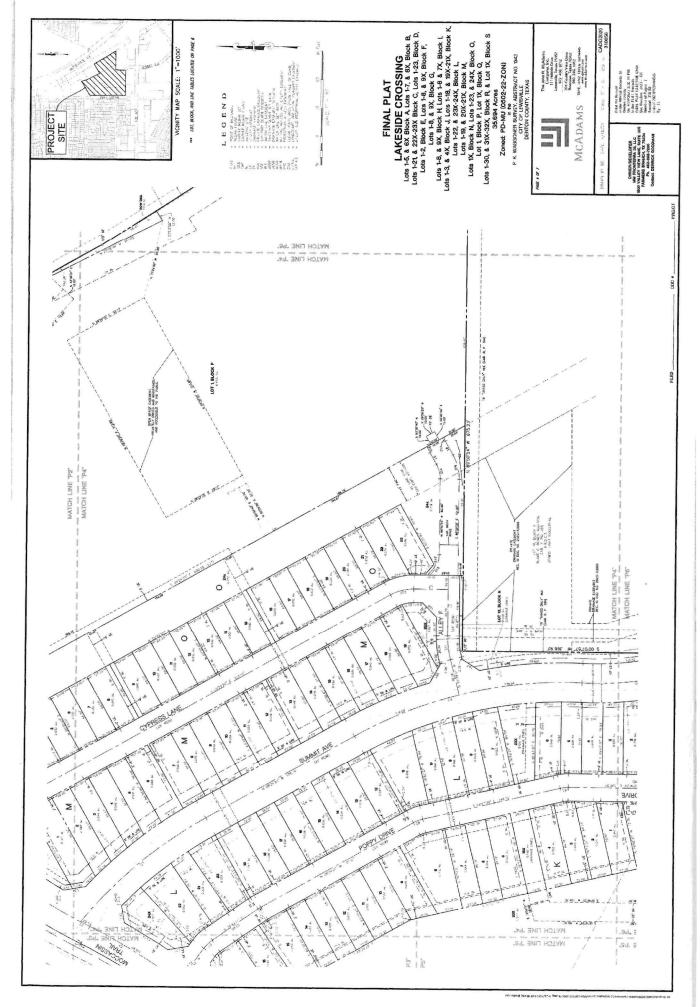

PARK DESIGNATION STABLISTS
ALL PARK PERKY PERCENT AND STATEMENT SHEET STATEMENT OF STATEMENT STA

**FINAL PLAT** 

LAKESIDE CROSSING
Lots 1-5, a 6 X Block A Lots 1-7, a 8 X Block B
Lots 1-21 a 22X-23X Block A Lots 1-28 Block B,
Lots 1-2 Block E, Lots 1-3, a 9X, Block C,
Lots 1-2, Block E, Lots 1-6, a 9X, Block C,
Lots 1-8, a X Block H, Lots 1-8 a 7X, Block C,
Lots 1-2, a 4X, Block H, Lots 1-8 a 7X, Block C,
Lots 1-24, a 20X-24X, Block C,
Lots 1-24, a 20X-24X, Block C,
Lots 1-24, a 20X-24X, Block C,
Lots 1-30, a 20X-24X, Block C,
Lots 1-30, a 31X-32X, Block R, a Lot 1X, Block S,
355644 Acrese
Zoned PD-MU (0502-2-ZON)
P. K. WAGGOMER SARVEY, ASSTRACT NO 1942
CHICK OF CONTRINSTALE
DERIFORM CONTRINSTALE
D