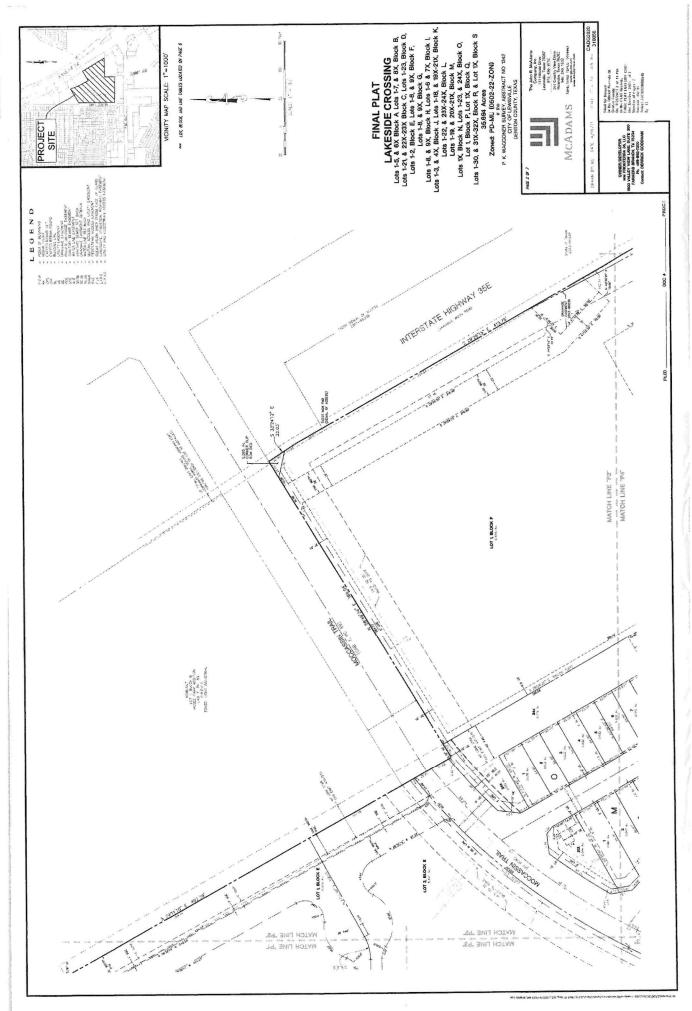

PARK DESIGNATION STABLISTS
ALL PARK PERKY PERCENT AND STATEMENT SHEET STATEMENT OF STATEMENT STA

**FINAL PLAT** 

LAKESIDE CROSSING
Lots 1-5, a 6 X Block A Lots 1-7, a 8 X Block B
Lots 1-21 a 22X-23X Block A Lots 1-28 Block B,
Lots 1-2 Block E, Lots 1-3, a 9X, Block C,
Lots 1-2, Block E, Lots 1-6, a 9X, Block C,
Lots 1-8, a X Block H, Lots 1-8 a 7X, Block C,
Lots 1-2, a 4X, Block H, Lots 1-8 a 7X, Block C,
Lots 1-24, a 20X-24X, Block C,
Lots 1-24, a 20X-24X, Block C,
Lots 1-24, a 20X-24X, Block C,
Lots 1-30, a 20X-24X, Block C,
Lots 1-30, a 31X-32X, Block R, a Lot 1X, Block S,
355644 Acrese
Zoned PD-MU (0502-2-ZON)
P. K. WAGGOMER SARVEY, ASSTRACT NO 1942
CHICK OF CONTRINSTALE
DERIFORM CONTRINSTALE
D