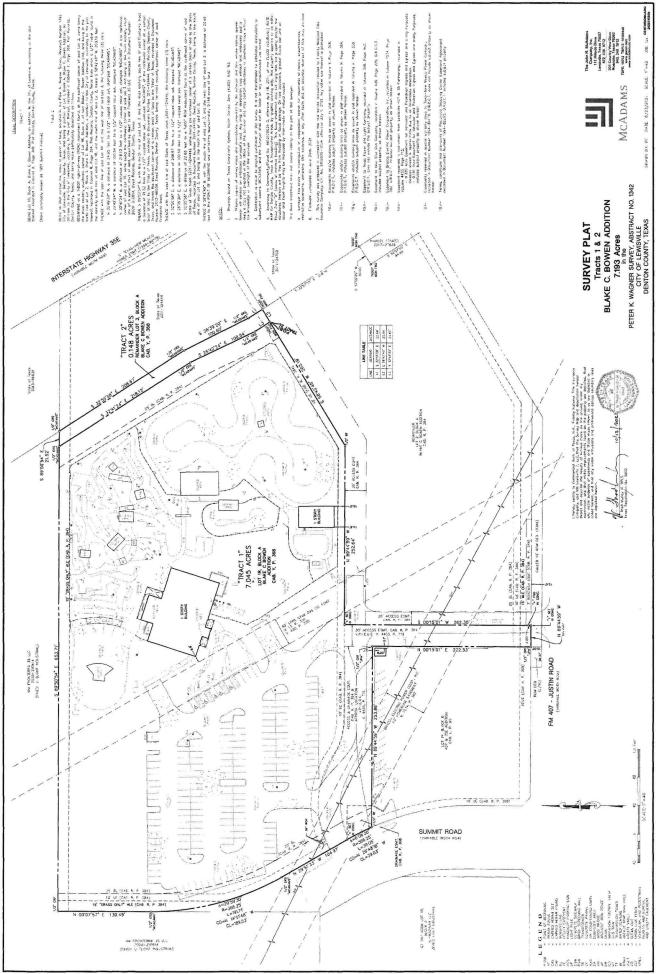

 correst Blasses, or Registereds Foreignesed hand Schoops, in the 2008 of Tears, from prepared this piece of a Une speek schooling by the conduct artists; in the ground, and this piece restricted.
 description of grant or looke toy supremum. 