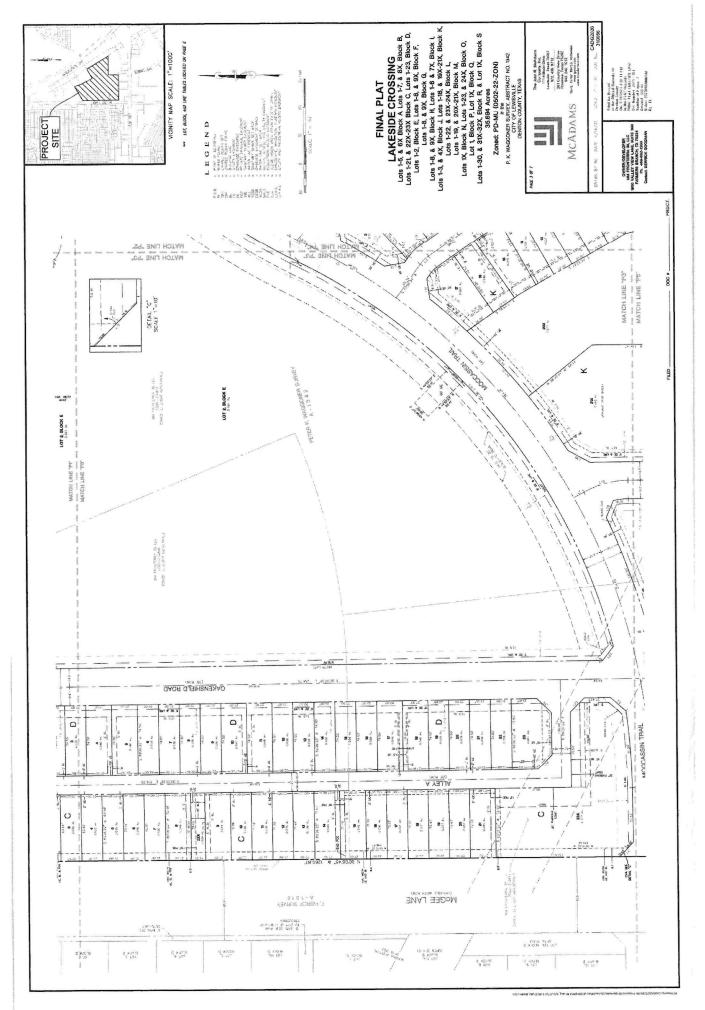

PARK DESIGNATION STABLISTS
ALL PARK PERKY PERCENT AND STATEMENT SHEET STATEMENT OF STATEMENT STA

**FINAL PLAT** 

LAKESIDE CROSSING
Lots 1-5, a 6 X Block A Lots 1-7, a 8 X Block B
Lots 1-21 a 22X-23X Block A Lots 1-28 Block B,
Lots 1-2 Block E, Lots 1-3, a 9X, Block C,
Lots 1-2, Block E, Lots 1-6, a 9X, Block C,
Lots 1-8, a X Block H, Lots 1-8 a 7X, Block C,
Lots 1-2, a 4X, Block H, Lots 1-8 a 7X, Block C,
Lots 1-24, a 20X-24X, Block C,
Lots 1-24, a 20X-24X, Block C,
Lots 1-24, a 20X-24X, Block C,
Lots 1-30, a 20X-24X, Block C,
Lots 1-30, a 31X-32X, Block R, a Lot 1X, Block S,
355644 Acrese
Zoned PD-MU (0502-2-ZON)
P. K. WAGGOMER SARVEY, ASSTRACT NO 1942
CHICK OF CONTRINSTALE
DERIFORM CONTRINSTALE
D