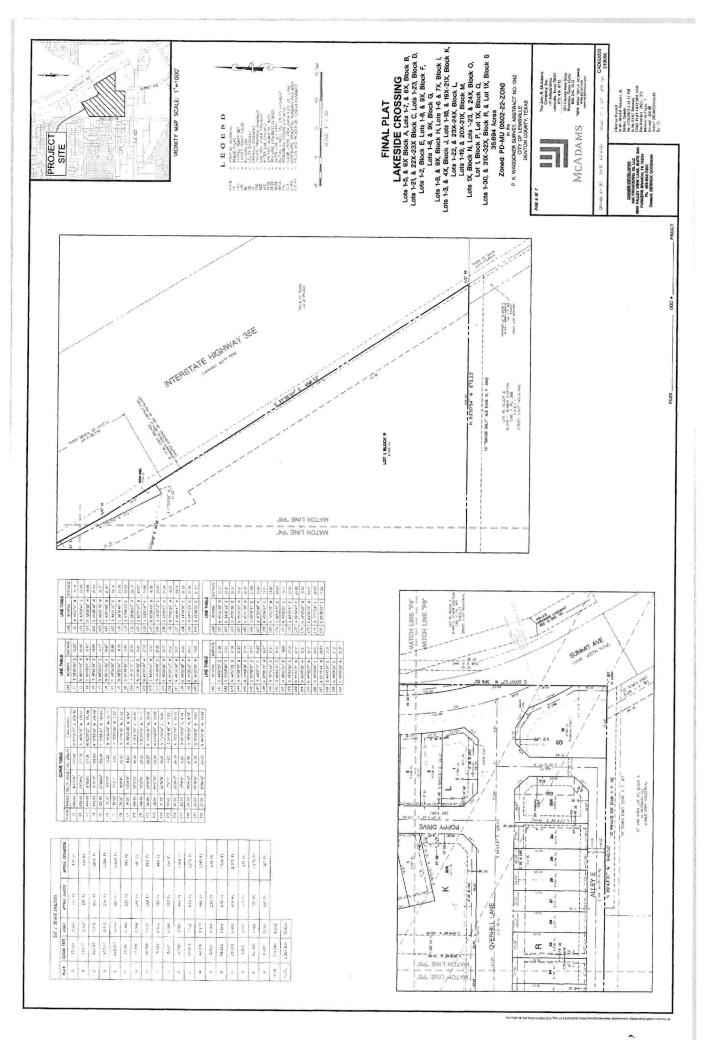

PROJECT SITE

A. Sell Agricol et al casa casa to the fined it is also than the casa of the casa to the casa term from the casa to the casa term from the casa to the casa term from the case term from the casa term from the case term f

we will see that the second contribution of the second contribution of the second contribution and the second cont 2011, contropy and the variable by contrast is Lattle detector at 638,51 bott to a 172 total maps leave in the court line. Somet Abbert, is control to the Sky of Leavisht, declarated to the contrast by Calmar V. Pape 182, PAL Standard, Front. The control of the co

Mind is considered. In win the state we distance taken a permission of 2004 that the virit and record as we'll considered Mindaud. The All States of States and Mindaud. The All States and Mindaud. The All States and Mindaud.

now expense the 26 Th say of E. E. St. as 5" 2025

Seary Fabre

we want from the way to high for 2023

List Reen Mer List Rees Man, Led Warring Man. State Peng. Listed St. Listed S LAND USE SUMMARY TABLE LOT REQUIREMENTS RESIDENTIAL LOTS LOT TYPE that the foregoing fine paid of the total SDE CAUSANG.
All Comments or vivi Control as round to II is the control by the contr

The second secon 8500/re/23 9107 24. 94 14.023 48.23 1 0.443 10 14.00 10 14.00 10 14.00 QUANTITY ACRES RENSITY

VICINITY MAP SCALE: 1"=1000"

\* Publicy assessment, award over manifolder by the ICFs, OFFS, (PAIC) = 4.833 AARTS series are 12.5 AARTS seri PRIVATE HOA "Y" LOTS
TOTAL HOA AND POA "Y" LOTS
TOTAL HOA AND POA "Y" LOTS
STREET HOW
OFENALL TOTAL

PARK DESIGNATION STABLISTS
ALL PARK PERKY PERCENT AND STATEMENT SHEET STATEMENT OF STATEMENT STA

**FINAL PLAT** 

LAKESIDE CROSSING
Lots 1-5, a 6 X Block A Lots 1-7, a 8 X Block B
Lots 1-21 a 22X-23X Block A Lots 1-28 Block B,
Lots 1-2 Block E, Lots 1-3, a 9X, Block C,
Lots 1-2, Block E, Lots 1-6, a 9X, Block C,
Lots 1-8, a X Block H, Lots 1-8 a 7X, Block C,
Lots 1-2, a 4X, Block H, Lots 1-8 a 7X, Block C,
Lots 1-24, a 20X-24X, Block C,
Lots 1-24, a 20X-24X, Block C,
Lots 1-24, a 20X-24X, Block C,
Lots 1-30, a 20X-24X, Block C,
Lots 1-30, a 31X-32X, Block R, a Lot 1X, Block S,
355644 Acrese
Zoned PD-MU (0502-2-ZON)
P. K. WAGGOMER SARVEY, ASSTRACT NO 1942
CHICK OF CONTRINSTALE
DERIFORM CONTRINSTALE
D