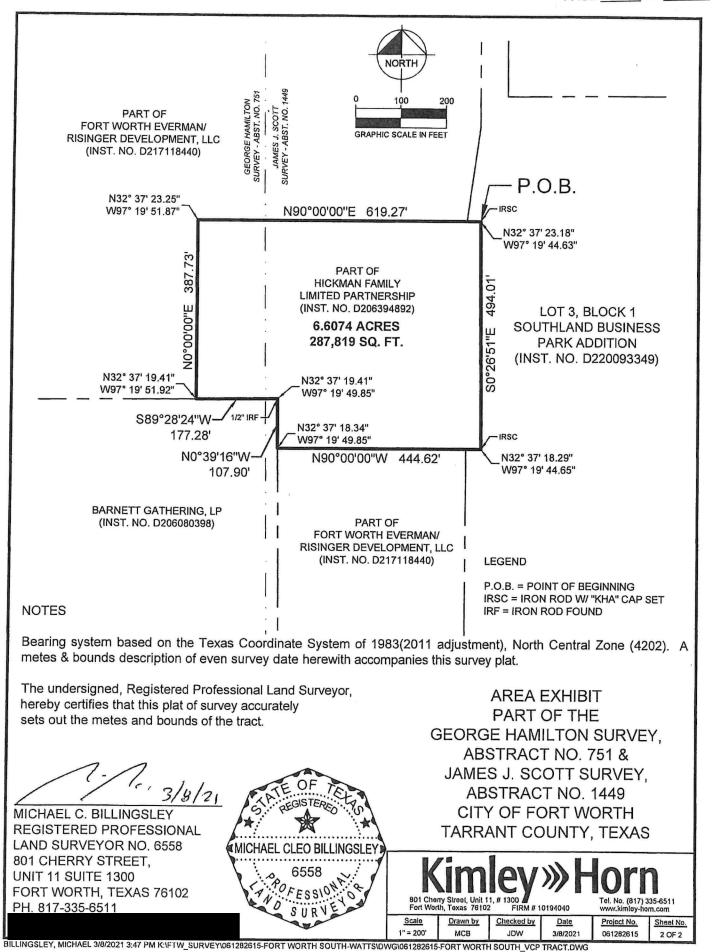

#### LEGAL DESCRIPTION

**BEING** a 6.6074 acre (287,819 square foot) tract of land situated in the George Hamilton Survey, Abstract No. 751 and the James J. Scott Survey, Abstract No. 1449, City of Fort Worth, Tarrant County, Texas; said tract being part of that tract of land described in Correction Warranty Deed to Hickman Family Limited Partnership recorded in Instrument No. D206394892 of the Official Public Records of Tarrant County, Texas; said tract being more particularly described as follows:

**BEGINNING** at a 5/8-inch iron rod with "KHA" cap set for corner in the west line of Lot 3, Block 1, Southland Business Park Addition, an addition to the City of Fort Worth according to the plat recorded in Instrument No. D220093349 of said Official Public Records;

THENCE South 0°26'51" East, along the said west line of Lot 3, a distance of 494.01 feet to a 5/8-inch iron rod with "KHA" cap set for corner;

THENCE North 90°00'00" West, departing the said west line of Lot 3, a distance of 444.62 feet to a point for corner in the east line of that tract of land described in Special Warranty Deed to Barnett Gathering, L.P. recorded in Instrument No. D206080398 of said Official Public Records;

**THENCE** North 0°39'16" West, along the said east line of the Barnett Gathering, L.P. tract, a distance of 107.90 feet to a 1/2-inch iron rod found for the northeast corner of said Barnett Gathering L.P. tract;

THENCE South 89°28'24" West, along the north line of said Barnett Gathering, L.P. tract, a distance of 177.28 feet to a point for corner;

**THENCE** North 0°00'00" East, departing the said north line of the Barnett Gathering, L.P. tract, a distance of 387.73 feet to a point for corner;

**THENCE** North 90°00'00" East, a distance of 619.27 feet to the **POINT OF BEGINNING** and containing 6.6074 acres or 287,819 square feet of land, more or less.

#### NOTES

Bearing system based on the Texas Coordinate System of 1983(2011 adjustment), North Central Zone (4202). A survey plat of even survey date herewith accompanies this metes & bounds description.

The undersigned, Registered Professional Land Surveyor, hereby certifies that the foregoing description accurately sets out the metes and bounds of the tract described.

MICHAEL C. BILLINGSLEY REGISTERED PROFESSIONAL LAND SURVEYOR NO. 6558 801 CHERRY STREET, UNIT 11 SUITE 1300 FORT WORTH, TEXAS 76102

PH. 817-335-6511

MICHAEL CLEO BILLINGSLE
6558
6558
8 URVE

AREA EXHIBIT
PART OF THE
GEORGE HAMILTON SURVEY,
ABSTRACT NO. 751 &
JAMES J. SCOTT SURVEY,
ABSTRACT NO. 1449
CITY OF FORT WORTH
TARRANT COUNTY, TEXAS