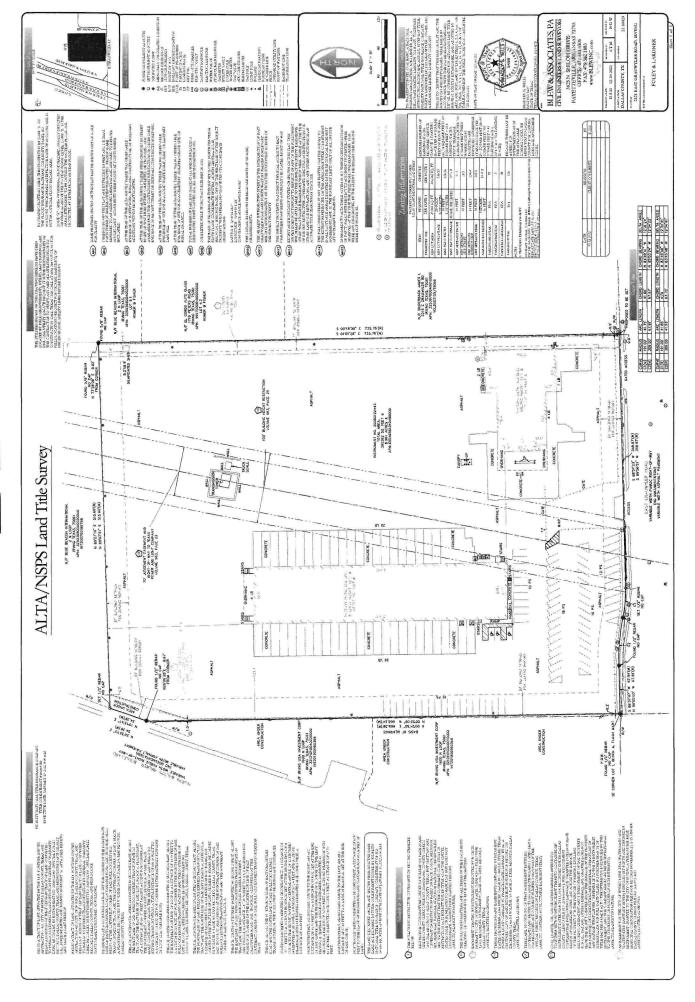

#### **LEGAL DESCRIPTION**

Legal Description of 2121 East Grauwyler Road:

BEING A TRACT OF LAND SITUATED IN THE M.F. FORTNER SURVEY, ABSTRACT NO 465, CITY OF IRVING, DALLAS COUNTY, TEXAS, AND BEING A PORTION OF THAT CERTAIN TRACT OF LAND CONVEYED TO BULLOCKS EXPRESS TRANSPORTATION BY GENERAL WARRANTY DEED RECORDED IN INSTRUMENT NO. 20080122443, OFFICIAL PUBLIC RECORDS, DALLAS COUNTY, TEXAS, AND BEING MORE PARTICULARLY DESCRIBED AS FOLLOWS:

BEGINNING AT A 1/2 INCH IRON ROD SET FOR CORNER IN THE NORTH ROW LINE OF EAST GRAUWYLER ROAD (A VARIABLE ROW), SAID IRON ROD ALSO BEING AT THE SOUTHWEST CORNER OF SAID BULLOCKS EXPRESS TRANSPORTATION TRACT AND THE SOUTHEAST CORNER OF LOT 1, BLOCK A, FLASH MART, RECORDED IN VOLUME 2002247, PAGE 238, MAP RECORDS, DALLAS COUNTY, TEXAS;

THENCE; NORTH 00 DEGREES 24 MINUTES 50 SECONDS EAST, ALONG THE WEST LINE OF SAID BULLOCKS EXPRESS TRANSPORTATION TRACT AND THE EAST LINE OF SAID LOT 1, BLOCK A, FLASH MART, AT A DISTANCE OF 660.17 FEET PASSING A POINT FOR CORNER AT THE NORTHEAST CORNER OF LOT 2, BLOCK A OF SAID FLASH MART, CONTINUING ALONG THE WEST LINE OF SAID BULLOCKS EXPRESS TRANSPORTATION, A TOTAL DISTANCE OF 668.38 FOOT TO A 1/2 INCH IRON ROD SET FOR CORNER IN THE EASTERLY ROW LINE OF LOOP 12 (A VARIABLE ROW)

THENCE: NORTH 20 DEGREES 35 MINUTES 15 SECONDS EAST, ALONG THE EASTERLY ROW LINE OF LOOP 12, A DISTANCE OF 54.39 FEET TO A 1/2 INCH IRON ROD SET FOR CORNER IN THE NORTH LINE OF SAID BULLOCKS EXPRESS TRANSPORTATION AND THE SOUTH LINE OF LOT 2, BLOCK A, SPEEDOO, RECORDED IN INSTRUMENT NO. 20070060351, OFFICIAL PUBLIC RECORDS, DALLAS COUNTY, TEXAS;

#### **Grocers Supply Irving Terminal**

THENCE: NORTH 89 DEGREES 27 MINUTES 19 SECONDS EAST, ALONG THE NORTH LINE OF SAID BULLOCKS EXPRESS TRANSPORTATION TRACT AND THE SOUTH LINE OF SAID LOT 2, BLOCK A, SPEEDOO, A DISTANCE OF 515.60 FEET TO A 5/8 INCH IRON ROD FOUND FOR CORNER IN THE WEST LINE OF LOT 6, HOMER B. FISHER, RECORDED IN VOLUME 4, PAGE 461, MAP RECORDS, DALLAS COUNTY, TEXAS, SAID IRON ROD ALSO BEING AT THE NORTHEAST CORNER OF SAID BULLOCKS EXPRESS TRANSPORTATION AND THE SOUTHEAST CORNER OF SAID LOT 2, BLOCK A;

THENCE: SOUTH 00 DEGREES 18 MINUTES 00 SECONDS WEST, ALONG THE EAST LINE OF SAID BULLOCKS EXPRESS TRANSPORTATION TRACT AND THE WEST LINE OF SAID HOMER B. FISHER'S SUBDIVISION, A DISTANCE OF 735.76 FEET TO A 5/8 INCH IRON ROD FOUND FOR CORNER IN THE NORTH ROW LINE OF EAST GRAUWYLER ROAD, SAID IRON ROD ALSO BEING AT TIRE SOUTHEAST CORNER OF SAID BULLOCKS EXPRESS TRANSPORTATION TRACT:

THENCE: ALONG THE NORTH ROW LINE OF EAST GRAUWYLER ROAD AND THE SOUTH LINE OF SAID BULLOCKS EXPRESS TRANSPORTATION, THE FOLLOWING BEARINGS AND DISTANCES:

SOUTH 89 DEGREES 56 MINUTES 51 SECONDS WEST, A DISTANCE OF 358.97 FEET TO A 1/2 INCH IRON ROD SET AT THE BEGINNING OF A CURVE TO THE RIGHT, HAVING A CENTRAL ANGLE OF 12 DEGREES 34 MINUTES 41 SECONDS, A RADIUS OF 191.00 FEET AND A CHORD BEARING NORTH 83 DEGREES 45 MINUTES 48 SECONDS WEST, A DISTANCE OF 41.85 FEET;

NORTHWESTERLY, ALONG SAID CURVE TO THE RIGHT, AN ARC DISTANCE OF 41.93 FEET TO A 1/2 INCH IRON ROD SET AT THE END OF SAID CURVE AND THE BEGINNING OF A CURVE TO THE LEFT, HAVING A CENTRAL ANGLE OF 12 DEGREES 34 MINUTES 41 SECONDS, A RADIUS OF 309.00 FEET AND A CHORD BEARING NORTH 83 DEGREES 45 MINUTES 48 SECONDS WEST, A DISTANCE OF 67.70 FEET;

NORTHWESTERLY, ALONG SAID CURVE TO THE LEFT, AN ARC DISTANCE OF 67.83 FEET TO A 1/2 INCH IRON ROD SET AT THE END OF SAID CURVE;

### **Grocers Supply Irving Terminal**

NORTH 90 DEGREES 00 MINUTES 00 SECONDS WEST, A DISTANCE OF 67.81 FEET TO THE PLACE OF BEGINNING AND CONTAINING 8.963 ACRES OF LAND.

A legal description of the proposed MSD boundary for the property comprising the site are provided in this Item of the application. The designated property is 8.963 acres.

**Global Positioning Satellite Coordinates:** 

| Latitude  | Longitude  |
|-----------|------------|
| 32.830848 | -96.915359 |
| 32.832684 | -96.915382 |
| 32.832827 | -96.915319 |
| 32.832848 | -96.913641 |
| 32.830819 | -96.913623 |

GPS coordinates were obtained from the survey, provided as Item 3 of this Application, and the Dallas County Appraisal District (DCAD).

EXHIBIT " R "
PAGE W OF H

EXHIBIT \_\_\_\_\_ B\_\_\_\_ PAGE \_\_\_\_ OF \_\_\_1\_\_\_