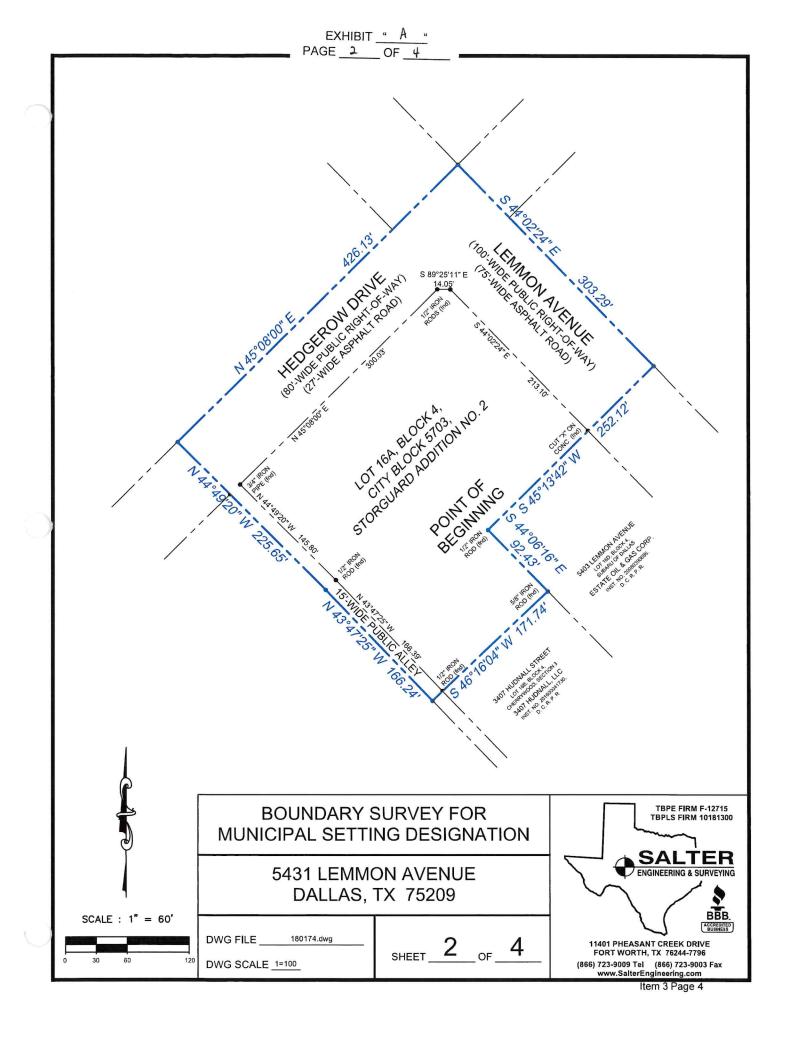

### LEGAL DESCRIPTION

A 3.32-acre tract out of the C. Grigsby Survey, Abstract No. 532, Dallas County, Texas, and being all of Lot 16A, Block 4, Storguard Addition No. 2, an addition to the City of Dallas, Texas, in City Block 5703, as shown on that certain map or plat thereof recorded in Volume 96179, Page 4860, Dallas County Map Records, together with the adjacent public rights-of-way of Lemmon Avenue and Hedgerow Drive, both dedicated city streets, as well as the adjacent 15-foot wide public alley in said Block 4, being more specifically described by metes and bounds as follows:

BEGINNING at a 1/2-inch iron rod found at the west corner of Lot 16D of said Block 4/5703, same being an interior corner of said Lot 16A for an interior corner and POINT OF BEGINNING of this tract;

THENCE SOUTH 44°06'16" EAST 92.43 feet along the northeast line of said Lot 16A and the southwest line of said Lot 16D to a 5/8-inch iron rod found at the most southerly east corner of said Lot 16A being the north corner of Lot 16B of said Block 4/5703 for the most southerly east corner of this tract;

THENCE leaving the southwest line of said Lot 16D, SOUTH 46°16'04" WEST, at 156.74 feet pass a 1/2-inch iron rod found on the northeast right-of-way line of said public alley being the south corner of said Lot 16A and the west corner of said Lot 16B, and continuing along the same bearing a total distance of 171.74 feet to a point lying on the southwest right-of-way line of said public alley for the south corner of this tract:

THENCE NORTH 43°47'25" WEST 166.24 feet along the southwest right-of-way line of said public alley to a point being an angle point in the southwest right-of-way line of said public alley for an angle point in the southwest line of this tract:

THENCE NORTH 44°49'20" WEST, at 145.65 feet pass a 1/2-inch iron rod found at the point of intersection of the southwest right-of-way line of said public alley with the southeast right-of-way line of said Hedgerow Drive, and continuing along the same bearing for a total distance of 225.65 feet along the west right-of-way line of said public alley to a point lying on the northwest right-of-way line of said Hedgerow Drive for the west corner of this tract;

THENCE NORTH 45°08'00" EAST, at 326.12 feet pass the point of intersection of the northwest right-of-way line of said Hedgerow Drive with the southwest right-of-way line of said Lemmon Avenue, and continuing along the same bearing a total distance of 426.13 feet along the northwest right-of-way line of said Hedgerow Drive to a point being the point of intersection of the northwest right-of-way line of said Hedgerow Drive with the northeast right-of-way line of said Lemmon Avenue for the north corner of this tract;

THENCE leaving the northwest right-of-way line of said Hedgerow Drive, SOUTH 44°02'24" EAST 303.29 feet along the northeast right-of-way line of said Lemmon Avenue to a point for the most northerly east corner of this tract;

THENCE leaving the northeast right-of-way line of said Lemmon Avenue, SOUTH 45°13'42" WEST, at 100.01 feet pass a cut "X" on concrete found at the most northerly east corner of said Lot 16A and the north corner of said Lot 16D, and continuing along the same bearing for a total distance of 252.12 feet along the southeast line of said Lot 16A and the northwest line of said Lot 16D to the POINT OF BEGINNING, and containing 3.32 acres, more or less.