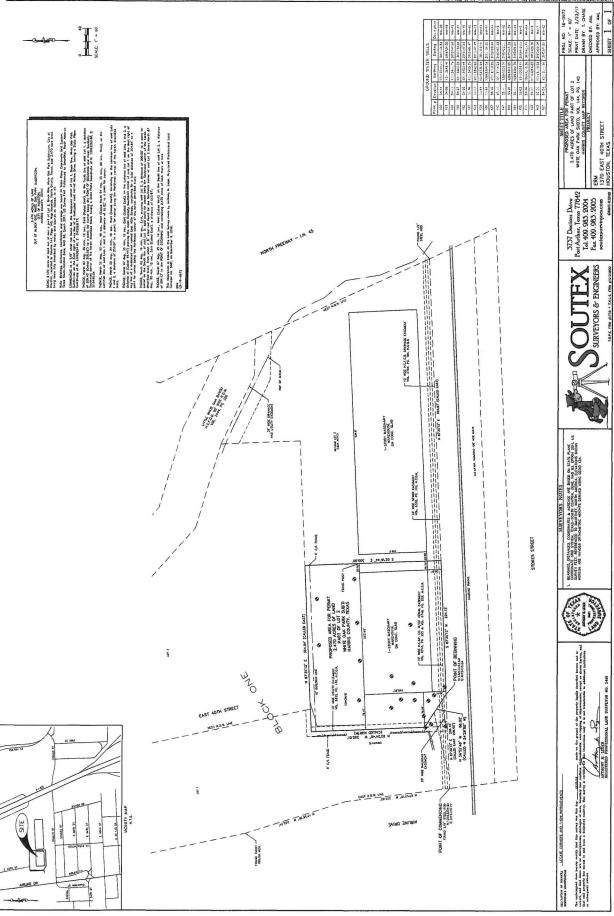

# 2.470 ACR OF LAND OUT OF BLOCK ONE, WHILE OAK PARK SUBDIVISION, CITY OF HOUSTON, HARRIS COUNTY, TEXAS

BEING 2.470 acres of land out of and a part of Lot 2, Block One, White Oak Park Subdivision, City of Houston, recorded in Volume 144, Page 140, Map Records, Harris County, Texas; said 2.470 acre tract being more fully described by metes and bounds as follows, to wit:

Note: Bearings, distances, coordinates and acreage are based on State Plane Coordinate Grid System, Texas South—Central Zone, NAD 83, Epoch 2011, US Survey Feet. Referenced to SmartNet, North America.

COMMENCING at a 5/8" steel rod found for the Southwest corner of Lot 1, Block One, White Oak Park Subdivision on the East right of way line of a dedicated road named Airline Drive; having a State Plane Coordinate of N: 13863254.91, E: 3115288.77;

THENCE, North 87 deg., 35 min., 12 sec., East (Called East), on the South line of said Lot 1, a distance of 206.45' (Called 206.02') to a point for corner being the POINT OF BEGINNING and most Southerly Southwest corner of the herein described tract; having a State Plane Coordinate of N: 13863263.60, E: 3115495.04

THENCE, North 56 deg., 52 min., 48 sec., West (Called North 54 deg., 28 min., 00 sec., West), on the common line of said Lots 1 and 2, a distance of 86.02' to a point for corner; THENCE, North 02 deg., 24 min., 48 sec., West (Called North), continuing on the common line of said Lots 1 and 2, a distance of 250.01' to a point for corner being the Northwest corner of the herein described tract;

distance of (Called 49.44') passing the most Easterly Southeast corner of said Lot 1 on the West right of THENCE, North 87 deg., 35 min., 12 sec., East (Called East), on the common line of said Lots 1 and 2, way line of a dedicated road named East 40th Street; continuing for a total distance of 364.84' to a point for corner being the Northeast corner of the herein described tract;

THENCE, South 02 deg., 16 min., 44 sec., East, crossing said Lot 2, a distance of 300.00° to a point for corner on the South line of said Lot 2; said point for corner being the Southeast corner of the herein described tract; from which a ½" steel rod found for the Southeast corner of said Lot 2 bears North 87 deg., 35 min., 12 sec., East (Called East), a distance of 665.87';

THENCE, South 87 deg., 35 min., 12 sec., West (Called West), on the South line of said Lot 2, a distance of 294.13' to the POINT OF BEGINNING and containing 2.470 acres of land, more or less.

This description is based on the Land Survey made by Anthony M. Leger, Registered Professional Land Surveyor No. 5481, on December 6, 2016.