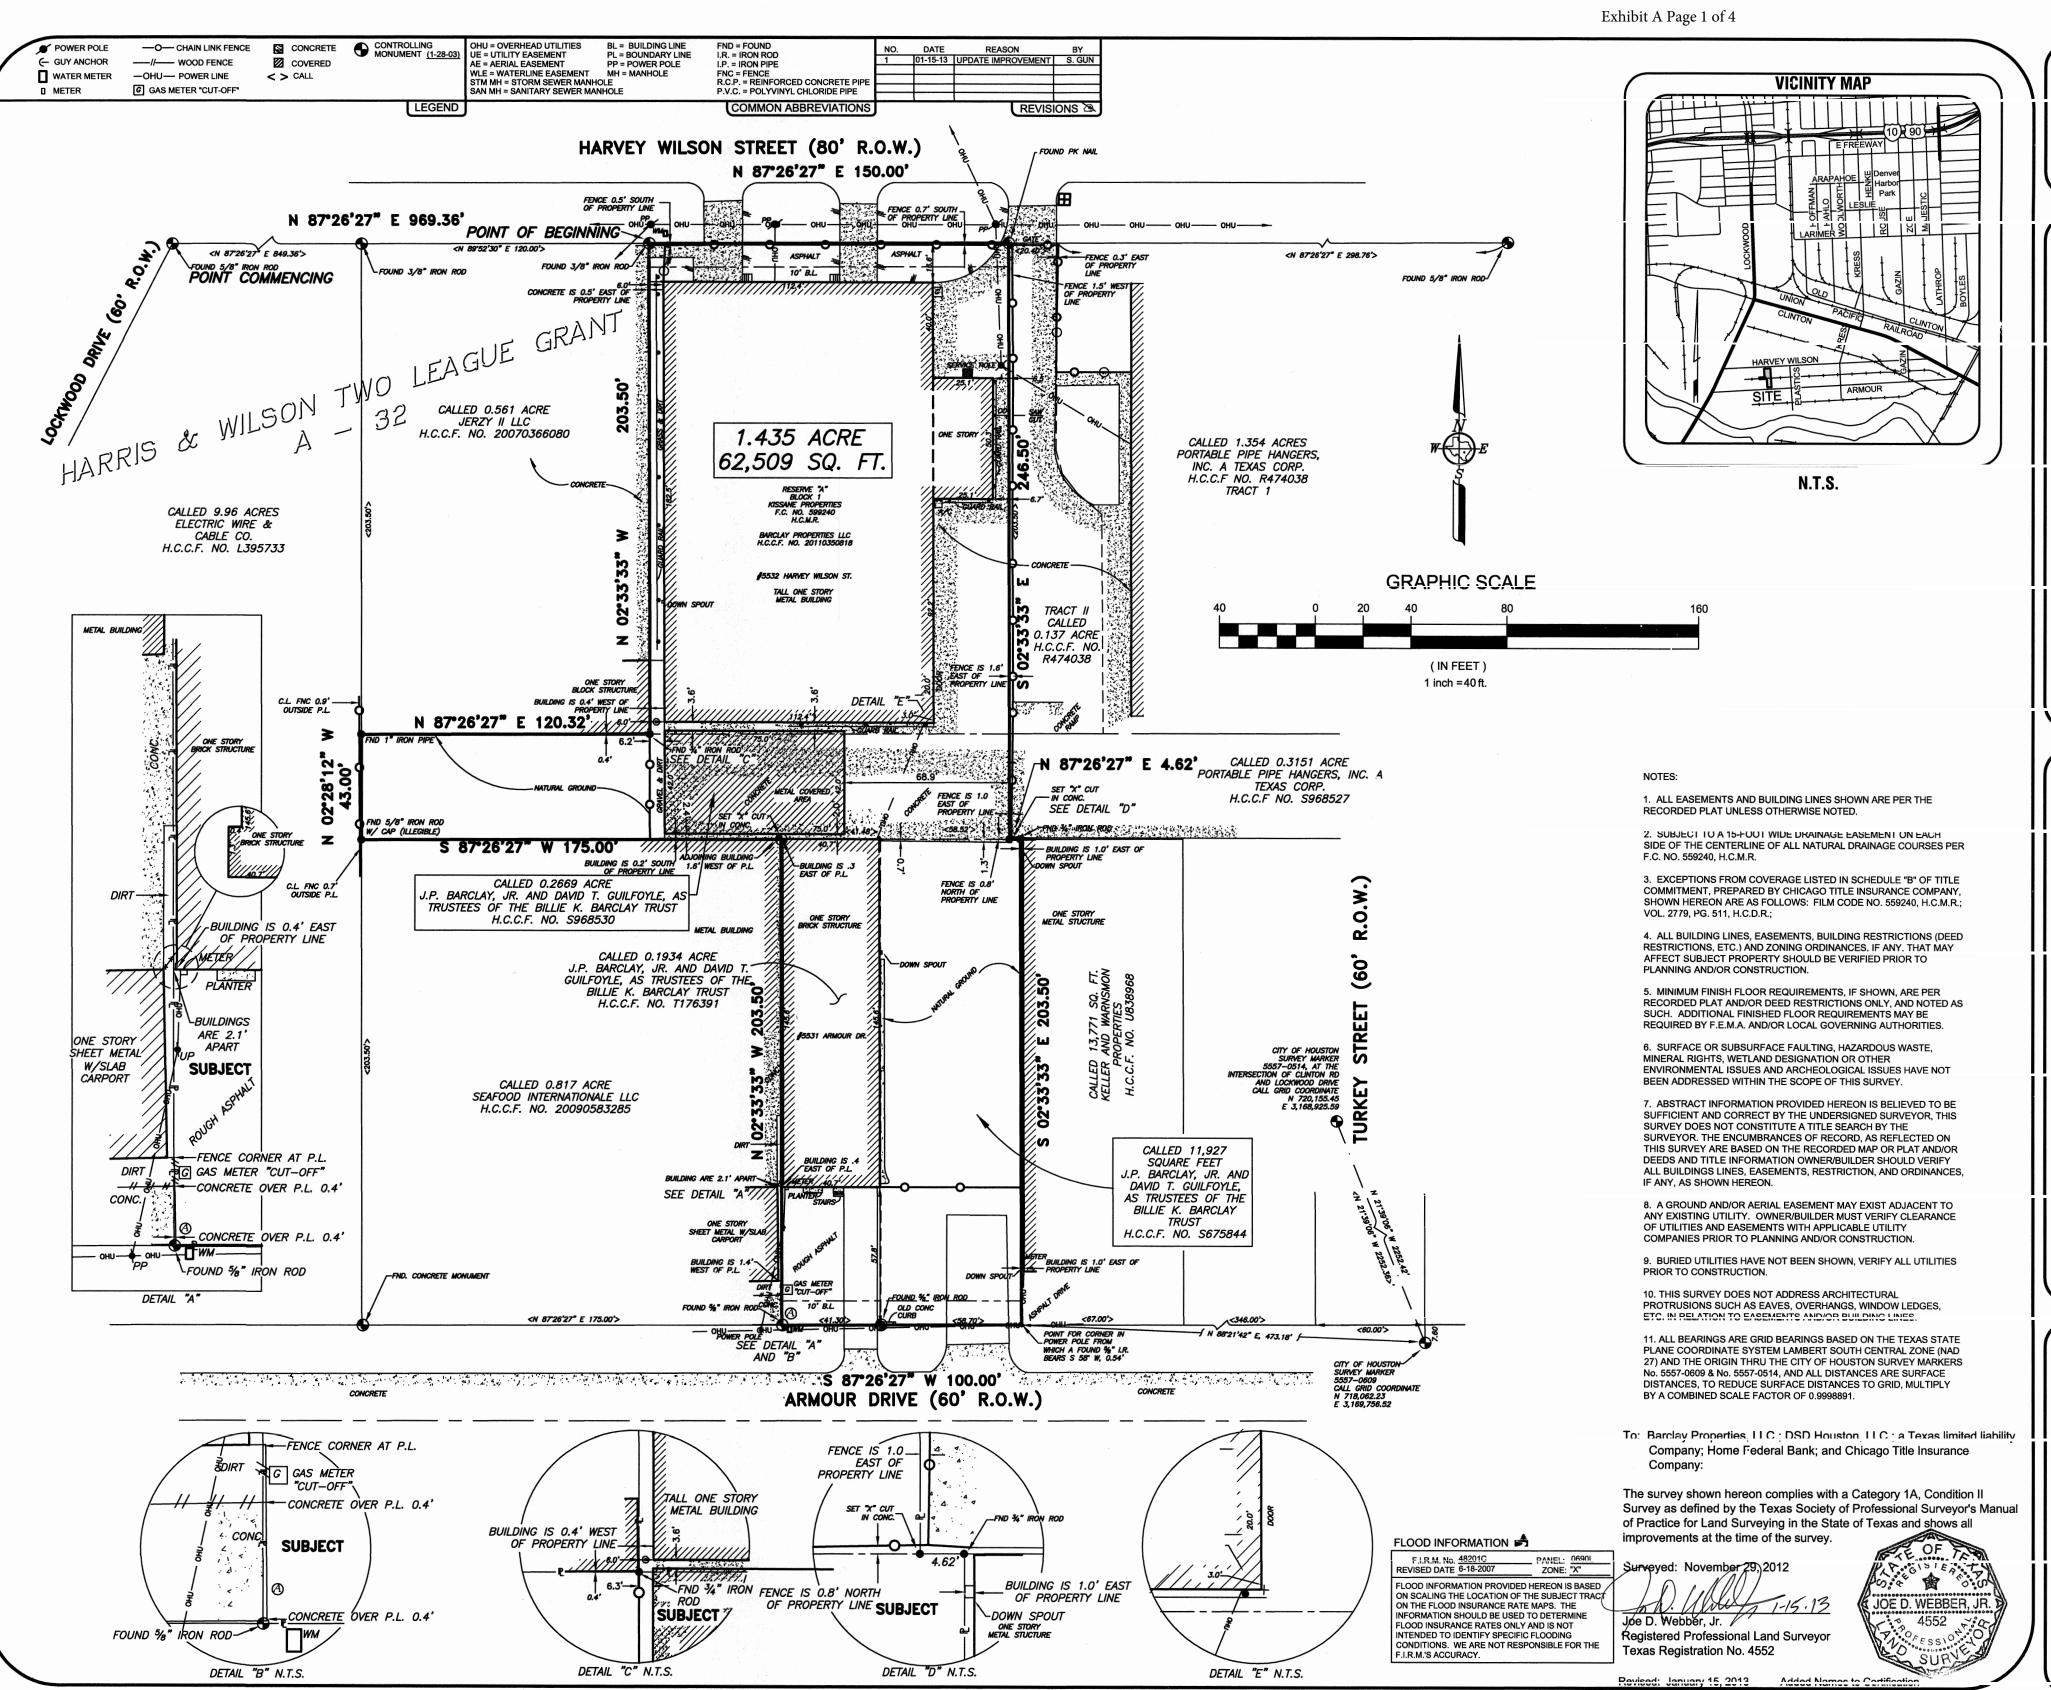

FOR THE COMPANY COM FICE Drive Phone: (713) 667-0800 as 77042 Fax: (713) 667-5848 w w w. s u R 10401 Westo H Houston, Tey a

A tract of land being all of Restricted Reserve "A" of Kissane Properties as recorded in Film Code Number 559240 of the Map Records of Harris County Texas

# METES AND BOUNDS DESCRIPTION FOR 1.435 ACRE TRACT OF LAND LOCATED AT 5532 HARVEY WILSON DRIVE

### Field Note Description

Being a 1.435 acre or 62,509 square feet tract of land out of the Harris & Wilson Two League Grant, Abstract A-32, and being a combination of all of the following four called tracts of land; a called 0.7008 acres per Harris County Clerk's File No. T097838, a called 0.2669 acres per Harris County Clerk's File No. S968530, a called 11,927 square feet per Harris County Clerk's File No. S675844, and a called 0.1934 acres per Harris County Clerk's File No. T176391, all said tract being conveyed to J.P. Barclay Jr. and David T. Guilfoyle, said tracts being more particularly described by metes and bounds as follows;

Commencing at the Northwest corner of a called 9.96 acre tract of land conveyed to Electric Wire & Cable Co. per Harris County Clerk's File No. L395733, and being in the Southeast corner of Harvey Wilson Street (80' Right-of-way) and Lockwood Drive (60' Right-of-way), Thence North 87°26'27" East, with the North line of said 9.96 acre tract and with the South line of Harvey Wilson Street (80' Right-of-way), a distance of 969.36 feet to a found 3/8 inch diameter iron rod, said rod being the Point of Beginning of herein described tract, and located at the Northwest corner of said 0.7008 acre tract and being the Northeast corner of a certain tract of land conveyed to Quality Development Corporation, recorded in Harris County Clerk's File No. R880650 and being in the South line of Harvey Wilson Street (80' Right-of-way);

Thence North 87°26'27" East, with the South line of Harvey Wilson Street (80' Right-of-way), and with the North line of herein described tract, a distance of 150.00 feet to a found PK Nail in driveway found for the Northeast corner of said 0.7008 acre tract of land and being the Northwest corner of a called 0.137 acre tract (Tract II) of land conveyed to Portable Pipe Hangers, INC., a Texas corporation, recorded in Harris County Clerk's File No. R474038;

Thence South 02°33'33" East, with the East line of said 0.7008 acre tract and with the West line of said 0.137 acre tract of land, passing at a distance of 203.50 feet the Southwest corner of said 0.137 acre tract of land and the Northeast corner of said 0.2669 acre tract of land, continuing for a total distance of 246.50 feet to a set 3/4 inch diameter iron rod from which a found 5/8 inch diameter iron rod bears North 64° East, a distance of 0.44 feet, said iron rod being set for an interior corner of herein described tract, and being the Southeast corner of said 0.2669 acre tract of land, also being the Southwest corner of a called 0.3151 acre tract of land, conveyed to Portable Pipe Hangers, as recorded in Harris County Clerk's File No. S968527, also being in the North line of said 11,927 square feet acre tract of land;

Thence North 87°26'27" East, with the North line of said 11,927 square feet acre tract and with the South line of said 0.3151 acre tract, a distance of 4.62 feet to a set 3/4 inch iron rod set for a Northeast interior corner of herein described tract, also being the Northwest corner of a called 13,771 square feet tract of land, conveyed to Keller and Warnsmon Properties, as recorded in Harris County Clerk's File No. U838968;

Thence South 02°33'33" East, with the East line of herein described tract, and with the West line of said 13,771 square feet tract of land, a distance of 203.50 feet to a point in a power pole for corner from which a found 5/8 inch diameter iron rod bears South 58° West, 0.54 feet, said point being the Southeast corner of said 11,927 square feet tract of land and being the Southwest corner of said 13,771 square feet tract of land, and being in the North line of Armour Drive (60' Right-of-way);

Thence South 87°26'27" West, with the North line of Armour Drive (60' Right-of-way), and with the South line of herein described tract, a distance of 100.00 feet to a found 5/8 inch diameter iron rod for the Southwest corner of herein described tract, and the Southeast corner of a called 0.818 acre tract of land conveyed to Wanda S. Woodward and Barry Woodward, recorded in Harris County Clerk's File No. W273692;

Thence North 02°33'33" West, with the a West line of herein described tract, and with the East line of said 0.818 acre tract of land, a distance of 203.50 feet to a found 5/8 inch diameter iron rod for an interior corner of herein described tract, and being the Northeast corner of said 0.818 acre tract of land:

Thence South 87°26'27" West, with the North line of said 0.818 acre tract of land and with a South line of herein described tract, a distance of 175.00 feet to a set 3/4 inch diameter iron rod, set for a Southwesterly interior corner of herein described tract, and being in the East line of a called 9.96 acre tract of land conveyed to Electric Wire & Cable Co., recorded in Harris County Clerk's File No. L395733;

Thence North 02°28'12" West, with the West line of herein described tract, and with the East line of said 9.96 acre tract of land, a distance of 43.00 feet to a set 3/4 inch diameter iron rod, set for a Northwesterly interior corner of herein described tract, and being the Southwest corner of a tract of land conveyed to Quality Development Corporation, recorded in Harris County Clerk's File No. R880650, and being in the East line of said 9.96 acre tract of land;

Thence North 87°26'27" East, with a North line of herein described tract, and with the South line of said Quality Development Corporation tract, a distance of 120.32 feet to a set 3/4 inch diameter iron rod, set for the Southeast corner of said Quality Development Corporation tract and being a interior corner of herein described tract;

Thence North 02°33'33" West, with a west line of herein described tract, and with the East line of said Quality Development Corporation tract, a distance of 203.50 feet to the Point of Beginning and containing 1.435 acres or 62,509 square feet of land.