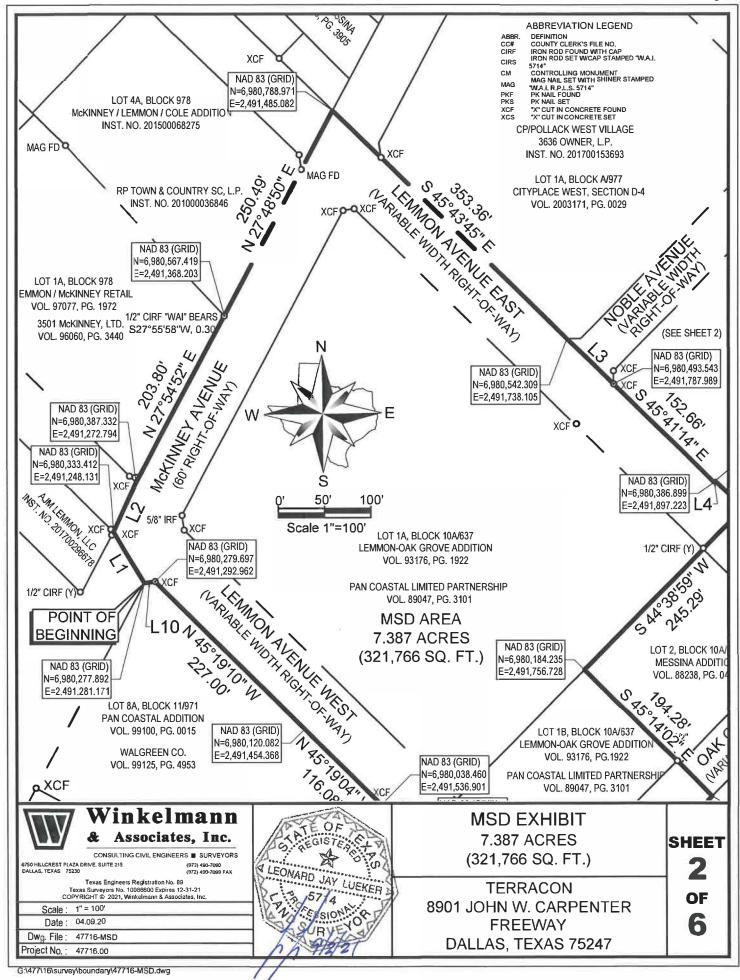

#### **MSD DESCRIPTION** (Continued from Sheet 4)

THENCE South 45 deg 39 min 00 sec East, departing said corner clip and over and across the right-of-way of said Noble Avenue, a distance of 69.76 feet to a point for corner (NAD 83 Grid - N=6,980,493.543, E=2,491,787.989), from which an "X" cut in concrete found bears South 64 deg 22 min 32 sec East, a distance of 0.23 feet, said point being the Southerly end of a corner clip at the intersection of said Northeast right-of-way and the Southeast right-of-way of said Noble Avenue, and being a Westerly corner of Lot 1A, Block 3/974, Bryson Noble LLC, recorded in Instrument No. 201400324342, Official Public Records, Dallas County, Texas;

THENCE South 45 deg 41 min 14 sec East, along said Northeast right-of-way and the Southwest line of said Lot 1A, Block 3/974, a distance of 152.66 feet to a point for corner (NAD 83 Grid - N=6,980,386.899, E=2,491,897.223);

THENCE North 44 deg 35 min 59 sec East, continuing along said common line, a distance of 1.96 feet to a point for corner (NAD 83 Grid - N=6,980,388.295, E=2,491,898.599);

THENCE South 45 deg 54 min 59 sec East, continuing along said common line, a distance of 42.48 feet to a point for corner (NAD 83 Grid - N=6,980,358.742, E=2,491,929.113);

THENCE South 44 deg 38 min 59 sec West, departing the Southwest line of said Lot 1A, Block 3/974 and over and across the right-of-way of said Lemmon Avenue East and along the Northwest line of Lot 2, Block 10A/637, Messina Addition, an addition to the City of Dallas Dallas County, Texas, according to the plat thereof recorded in Volume 88238, Page 0407, Deed Records, Dallas County, Texas, a distance of 245.29 feet to a point for corner (NAD 83 Grid - N=6,980,184.235, E=2,491,756.728), said point being the most Westerly corner of said Lot 2 and the most Northerly corner of said Lot 1B, Block 10A/637, Lemmon-Oak Grove Addition;

THENCE South 45 deg 14 min 02 sec East, departing the Northwest line of said Lot 2 and along the Southwest line of said Lot 2 and the Northeast line of said Lot 1B and over and across the right-of-way of said Oak Grove Avenue, a distance of 194.28 feet to a point for corner (NAD 83 Grid - N=6,980,047.422, E=2,491,894.663), said point being situated in the Southeast right-of-way of said Oak Grove Avenue and the Northwest line of Lot 4E, Block 1/634, JLB-CWS Lemmon Addition, an addition to the City of Dallas, Dallas County, Texas, according to the plat thereof recorded in Instrument No. 201300280550, Official Public Records, Dallas County, Texas;

THENCE South 44 deg 34 min 16 sec West, along the Southeast right-of-way of said Oak Grove Avenue and the Northwest line of Lot 4E, Block 1/634, a distance of 58.23 feet to a point for corner (NAD 83 Grid - N=6,980,005.939, E=2,491,853.797);

THENCE South 44 deg 19 min 28 sec West, continuing the Southeast right-of-way of said Oak Grove Avenue and the Northwest line of Lot 4E, Block 1/634, a distance of 129.50 feet to a point for corner (NAD 83 Grid - N=6,979,913.296, E=2,491,763.313), said point being the North end of a corner clip at the intersection of the Southeast right-of-way of said Oak Grove Avenue and the Northeast right-of-way of said Lemmon Avenue West, said point also being a West corner of said Lot 4E;

THENCE South 44 deg 09 min 50 sec West, departing said corner clip and over and across the right-of-way of said Lemmon Avenue West, a distance of 64.81 feet to a point for corner on the Southwest right-of-way of said Lemmon Avenue West(NAD 83 Grid - N=6,979,866.803, E=2,491,718.158), said point being the North corner of a tract of land as described in deed to Antonetti & Vega, Ltd., recorded in Volume 2000177, Page 6366, Deed Records, Dallas County, Texas;

(Continued on Sheet 6)

Texas Engineers Registration No. 89 Texas Surveyors No. 10086600 Expires 12-31-21 COPYRIGHT @ 2021, Winkelmann & Associates, Inc.

Scale: N/A
Date: 04.09.20

Dwg. File: 47716-MSD

Dwg. File: 47716-MSD Project No.: 47716.00

MSD EXHIBIT 7.387 ACRES (321,766 SQ. FT.)

TERRACON 8901 JOHN W. CARPENTER FREEWAY DALLAS, TEXAS 75247 SHEET

5 OF

6