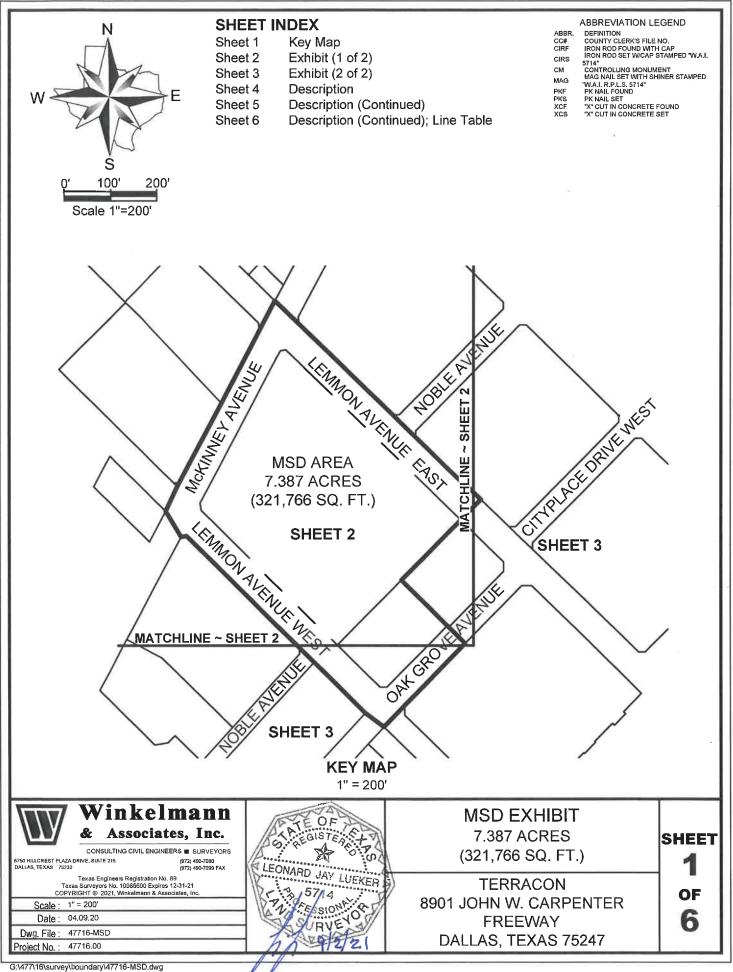

#### MSD DESCRIPTION

# STATE OF TEXAS § COUNTY OF DALLAS §

BEING a tract of land situated in the J. GRIGSBY SURVEY, ABSTRACT NO. 495, City of Dallas, Dallas County, Texas and being a portion of McKinney Avenue (60' right-of-way), a portion of Lemmon Avenue East (variable width right-of-way), a portion of Oak Grove Avenue (variable width right-of-way), all of Lot 1A and Lot 1B, Block 10A/637, Lemmon-Oak Grove Addition, an addition to the City of Dallas, Dallas County, Texas, according to the plat thereof recorded in Volume 93176, Page 1922, Deed Records, Dallas County, Texas (D.R.D.C.T.), and being more particularly described as follows:

BEGINNING at a point for corner (NAD 83 Grid - N=6,980,277.892, E=2,491,281.171) at the West end of a corner clip at the intersection of the Southeast right-of-way of said McKinney Avenue and the Southwest right-of-way of said Lemmon Avenue West, said point also being the Northwest corner of Lot 8A, Block 11/971, Pan Coastal Addition, an addition to the City of Dallas, Dallas County, Texas, according to the plat thereof recorded in Volume 99100, Page 0015, Deed Records, Dallas County, Texas;

THENCE North 30 deg 45 min 25 sec West, departing said corner clip, over and across the right-of-way of said McKinney Avenue, a distance of 64.61 feet to a point for corner (NAD 83 Grid - N=6,980,333.412, E=2,491,248.131);

THENCE North 24 deg 34 min 44 sec East, over and across said Lemmon Avenue West, a distance of 59.29 feet to a point for the South corner of Lot 1A, Block 978, Lemmon/McKinney Retail, an addition to the City of Dallas, Dallas County, Texas, according to the plat recorded in Volume 97077, Page 1972, Deed Records, Dallas County, Texas (NAD 83 Grid - N=6,980,387.332, E=2,491,272.794), said point being the intersection of the Northwest right-of-way of said McKinney Avenue and the Northeast right-of-way of said Lemmon Avenue West;

THENCE North 27 deg 54 min 52 sec East, along the Northwest right-of-way of said McKinney Avenue and the Southeast line of said Lot 1A, a distance of 203.80 feet to a point for the Northeast corner of said Lot 1A (NAD 83 Grid - N=6,980,567.419, E=2,491,368.203) from which a 1/2-inch iron rod with red plastic cap stamped "WAI" found bears South 27 deg 55 min 58 sec West, a distance of 0.30 feet, said point being the most Southerly corner of Lot 4A, Block 978, McKinney/Lemmon/Cole Addition, an addition to the City of Dallas, Dallas County, Texas according to the plat thereof recorded in Instrument No. 201500068275, Official Public Records, Dallas County, Texas and being situated in the Northwest right-of-way of said McKinney Avenue;

THENCE North 27 deg 48 min 50 sec East, along the Northwest right-of-way of said McKinney Avenue and the Southeast line of said Lot 4A, Block 978, and over and across a portion of the right-of-way of Lemmon Avenue East, a variable width right-of-way, a distance of 250.49 feet to a point for corner (NAD 83 Grid - N=6,980,788.971, E=2,491,485.082) at the intersection of the Northwest right-of-way of said McKinney Avenue and the Southwest right-of-way of said Lemmon Avenue East;

THENCE South 45 deg 43 min 45 sec East, over and across the right-of-way of said McKinney Avenue, passing the South end of a corner clip at the intersection of the Southeast right-of-way of said McKinney Avenue, with the Northeast right-of-way of said Lemmon Avenue East, a total distance of 353.36 feet to a point for corner (NAD 83 Grid - N=6,980,542.309, E=2,491,738.105 at the West end of a corner clip at the intersection of the Northeast right-of-way of said Lemmon Avenue East and the Northwest right-of-way of Noble Avenue, a variable width right-of-way, and being a South corner of said Lot 1A;

(Continued on Sheet 5)

Scale: N/A
Date: 04.09.20
Dwg. File: 47716-MSD
Project No.: 47716.00

MSD EXHIBIT 7.387 ACRES (321,766 SQ. FT.)

TERRACON 8901 JOHN W. CARPENTER FREEWAY DALLAS, TEXAS 75247 SHEET

4

OF

6