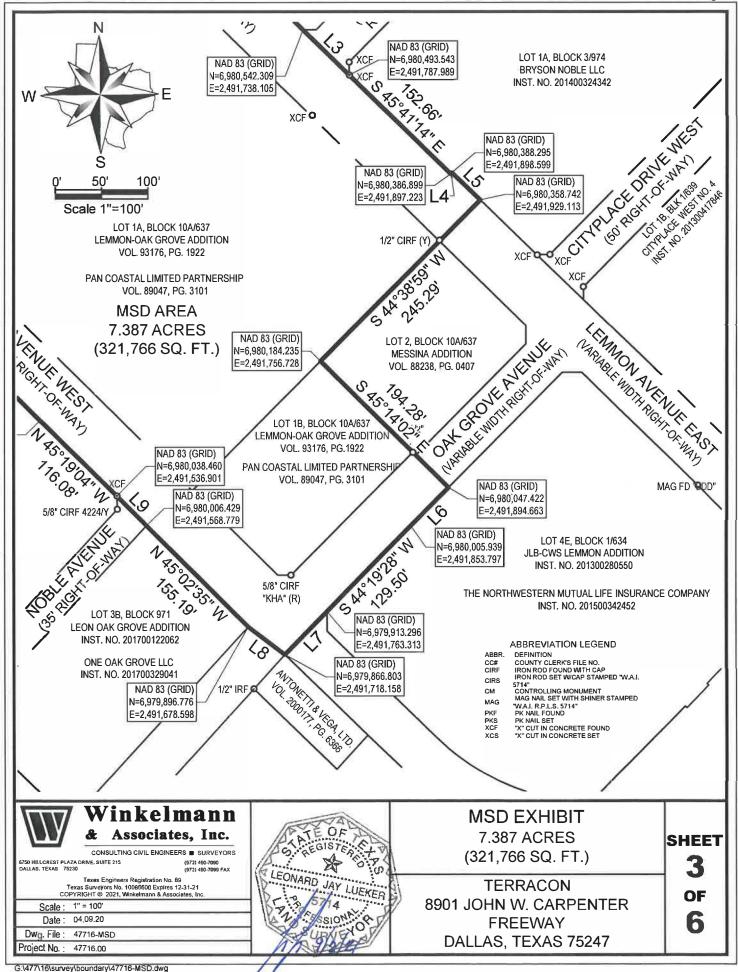

#### **MSD DESCRIPTION** (Continued from Sheet 5)

THENCE North 52 deg 51 min 02 sec West, departing the Southeast right-of-way of said Oak Grove Avenue and over and across the right-of-way of said Oak Grove Avenue, a distance of 49.63 feet to a point for corner (NAD 83 Grid - N=6,979,896.776, E=2,491,678.598), said point being situated in the Southwest right-of-way of said Lemmon Avenue West and being the Easterly corner of Lot 3B, Block 971, Leon Oak Grove Addition, an addition to the City of Dallas, Dallas County, Texas, according to the plat thereof recorded in Instrument No. 201700122062, Official Public Records, Dallas County, Texas;

THENCE North 45 deg 02 min 35 sec West, departing the Northwest right-of-way of said Oak Grove Avenue and along the Southwest right-of-way of said Lemmon Avenue West and the Northeast line of said Lot 3B, a distance of 155.19 feet to a point for corner (NAD 83 Grid - N=6,980,006.429, E=2,491,568.779), said point being the intersection of the Southwest right-of-way of said Lemmon Avenue West and the Southeast right-of-way of Noble Avenue (35' right-of-way), said point also being the Northerly corner of said Lot 3B;

THENCE North 44 deg 51 min 47 sec West, departing the Southeast right-of-way of said Noble Avenue and over and across said Noble Avenue, a distance of 45.19 feet to an "X" cut in concrete found for corner (NAD 83 Grid - N=6,980,038.460, E=2,491,536.901), said "X" cut being the Northerly end of a corner clip at the intersection of the Southwest right-of-way of said Lemmon Avenue West and the Northwest right-of-way of said Noble Avenue and being an Easterly corner of said Lot 8A, Block 11/971;

THENCE North 45 deg 19 min 04 sec West, departing said corner clip and along the Southwest right-of-way of said Lemmon Avenue West and the Northeast line of said Lot 8A, a distance of 116.08 feet to a point for corner (NAD 83 Grid - N=6,980,120.082, E=2,491,454.368);

THENCE North 45 deg 19 min 10 sec West, continuing along said common line, a distance of 227.00 feet to an "X" cut in concrete found for corner (NAD 83 Grid - N=6,980,279.697, E=2,491,292.962) at the Easterly end of said corner clip at the intersection of the Southwest right-of-way of said Lemmon Avenue West and the Southeast right-of-way of said McKinney Avenue, said "X" cut also being a Northerly of said Lot 8A;

THENCE South 81 deg 17 min 47 sec West, along said corner clip, a distance of 11.93 feet to the POINT OF BEGINNING.

CONTAINING within these metes and bounds 7.387 acres or 321,766 square feet of land, more or less.

Bearings shown hereon are based upon an on-the-ground Survey performed in the field on the 26th day of June, 2019, utilizing a G.P.S. bearing related to the Texas Coordinate System, North Texas Central Zone (4202), NAD 83, grid values from the GeoShack VRS Network.

| LINE TABLE |             |          |
|------------|-------------|----------|
| LINE#      | BEARING     | DISTANCE |
| L1         | N30°45'25"W | 64.61'   |
| L2         | N24°34'44"E | 59.29'   |
| L3         | S45°39'00"E | 69.76'   |
| L4         | N44°35′59"E | 1.96'    |
| L.5        | S45°54'59"E | 42.48'   |

| LINE TABLE |             |          |
|------------|-------------|----------|
| LINE#      | BEARING     | DISTANCE |
| L6         | S44°34'16"W | 58.23'   |
| L7         | S44°09'50"W | 64.81'   |
| L8         | N52°51'02"W | 49.63'   |
| L9         | N44°51'47"W | 45.19'   |
| L10        | S81°17'47"W | 11.93'   |