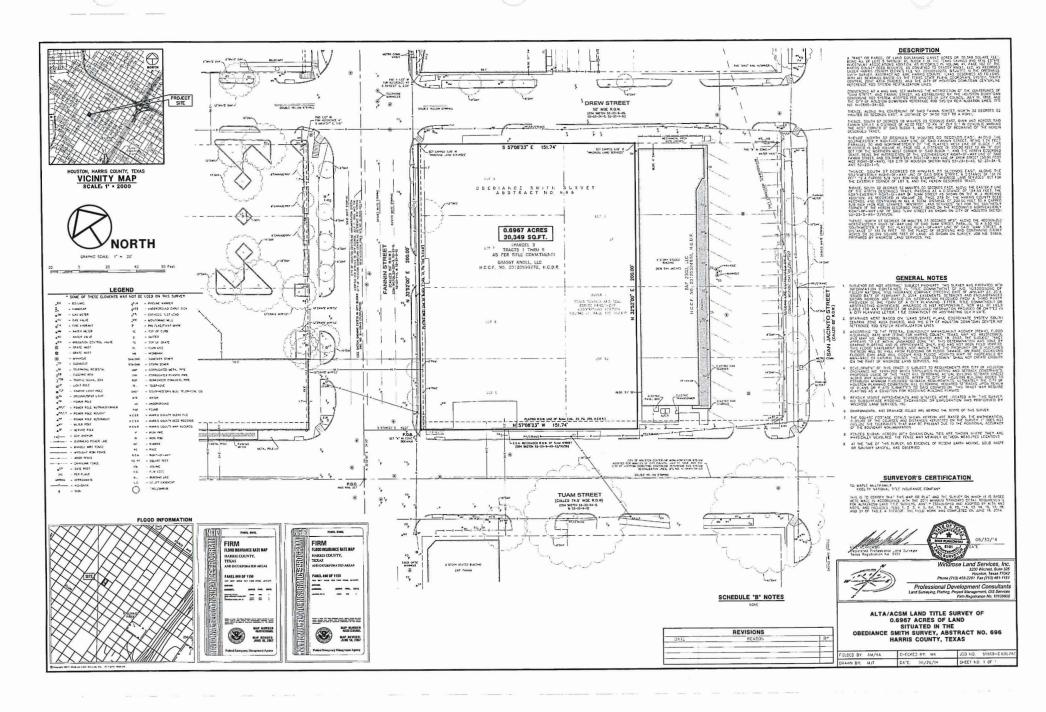

#### DESCRIPTION OF 0.6967 ACRES OR 30,349 SQ. FT.

A TRACT OR PARCEL OF LAND CONTAINING 0.6967 ACRES OR 30,349 SQUARE FEET, BEING ALL OF LOTS 5 THROUGH 10, BLOCK 1 OF THE TEXAS SAVINGS AND REAL ESTATE INVESTMENT ASSOCIATIONS ADDITION, AS RECORDED IN VOLUME 41, PAGE 102 OF THE HARRIS COUNTY DEED RECORDS, AS CONVEYED TO GRASSY KNOLL, LLC, AS RECORDED UNDER HARRIS COUNTY CLERK'S FILE NO. 20120599270, SITUATED IN THE OBEDIANCE SMITH SURVEY. ABSTRACT NO. 696, HARRIS COUNTY, TEXAS, DESCRIBED AS FOLLOWS, WITH ALL BEARINGS BASED ON THE TEXAS STATE PLANE COORDINATE SYSTEM, SOUTH CENTRAL ZONE 4204 (NAD83), AND THE CITY OF HOUSTON DOWNTOWN CENTERLINE REFERENCE ROD SYSTEM REVITALIZATION LINES.

COMMENCING AT A MAG NAIL SET MARKING THE INTERSECTION OF THE CENTERLINES OF TUAM STREET, AND FANNIN STREET, AS ESTABLISHED BY THE HOUSTON DOWNTOWN CENTERLINE ROD SYSTEM, ADOPTED PER MINUTES OF CITY COUNCIL, JULY 11, 1868, AND THE CITY OF HOUSTON DOWNTOWN REFERENCE ROD SYSTEM REVITALIZATION LINES. GFS NO. N-0645-04-03;

THENCE, ALONG THE CENTERLINE OF SAID FANNIN STREET, NORTH 32 DEGREES 52 MINUTES 00 SECONDS EAST, A DISTANCE OF 34 50 FEET TO A POINT:

THENCE, SOUTH 57 DEGREES 08 MINUTES 23 SECONDS EAST, OVER AND ACROSS SAID FANNIN STREET, A DISTANCE OF 40.00 FEET TO AN "X" CUT SET IN CONCRETE MARKING THE WEST CORNER OF SAID BLOCK I, AND THE POINT OF BEGINNING OF THE HEREIN DESCRIBED TRACT;

THENCE, NORTH 32 DEGREES 52 MINUTES 00 SECONDS EAST. ALONG THE SOUTHEASTERLY RIGHT-OF-WAY LINE OF SAID FANNIN STREET, BEING 1.74 FEET PARALLEL TO AND NORTHWESTERLY OF THE PLATTED WEST LINE OF BLOCK 1 AS RECORDED IN SAID VOLUME 41, PAGE 102, A DISTANCE OF 200.00 FEET TO AN "X" CUT SET FOR THE NORTHERN MOST CORNER OF SAID BLOCK 1, AND THE HEREIN DESCRIBED TRACT, BEING THE INTERSECTION OF THE SOUTHEASTERLY RIGHT-OF-WAY LINE OF SAID FANNIN STREET, AND SOUTHWESTERLY RIGHT-OF-WAY LINE OF DREW STREET (50.00 FOOT WIDE RIGHT-OF-WAY), PER CITY OF HOUSTON SKETCH NO'S 52-23-5-AS, 52-23-3A-S, AND 52-23-1-S:

THENCE, SOUTH 57 DEGREES 08 MINUTES 23 SECONDS EAST, ALONG THE SOUTHWESTERLY RIGHT-OF-WAY LINE OF SAID DREW STREET, A DISTANCE OF 151.74 FEET TO A CAPPED 5/8 INCH IRON ROD STAMPED "WINDROSE LAND SERVICES" SET FOR THE EASTERLY CORNER OF LOT 9, AND THE HEREIN DESCRIBED TRACT;

THENCE, SOUTH 32 DEGREES 52 MINUTES 00 SECONDS EAST, ALONG THE EASTERLY LINE OF THE HEREIN DESCRIBED TRACT, PASSING AT A DISTANCE OF 194.50 FEET, THE NORTHEASTERLY RIGHT-OF-WAY OF TUAM STREET AS SHOWN ON THE W. J. HUTCHINS ADDITION, AS RECORDED IN VOLUME 39, PAGE 379 OF THE HARRIS COUNTY DEED RECORDS, AND CONTINUING IN ALL A TOTAL DISTANCE OF 200.00 FEET TO A CAPPED 5/8 INCH IRON ROD STAMPED "WINDROSE LAND SERVICES" SET FOR THE SOUTHERLY CORNER OF THE HEREIN DESCRIBED TRACT, BEING ON THE RECOGNIZED NORTHEASTERLY RIGHT-OF-WAY LINE OF SAID TUAM STREET AS SHOWN ON CITY OF HOUSTON SKETCH 52-23-5-AS-12/10/26;

THENCE, NORTH 57 DEGREES 08 MINUTES 23 SECONDS WEST, ALONG THE RECOGNIZED NORTHEASTERLY RIGHT-OF-WAY LINE OF SAID TUAM STREET, PARALLEL TO A 5.50 FEET SOUTHWESTERLY OF THE PLATTED RIGHT-OF-WAY LINE OF SAID TUAM STREET, A DISTANCE OF 151.74 FEET TO THE PLACE OF BEGINNING AND CONTAINING 0.6967 ACRES OR 30,349 SQUARE FEET OF LAND, AS SHOWN ON SURVEY, JOB NO. 51869, PREPARED BY WINDROSE LAND SERVICES, INC.