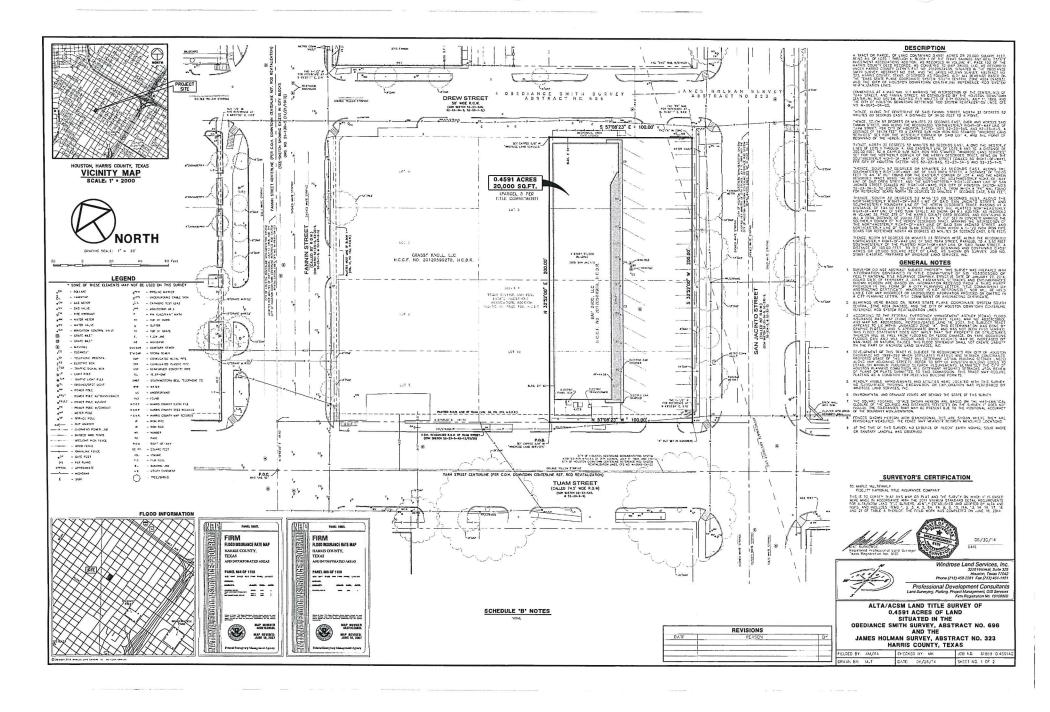

#### DESCRIPTION OF 0.4591 ACRES OR 20,000 SQ. FT.

A TRACT OR PARCEL OF LAND CONTAINING 0.4591 ACRES OR 20,000 SQUARE FEET, BEING ALL OF LOTS 1 THROUGH 4, BLOCK 1 OF THE TEXAS SAVINGS AND REAL ESTATE INVESTMENT ASSOCIATIONS ADDITION, AS RECORDED IN VOLUME 41, PAGE 102 OF THE HARRIS COUNTY DEED RECORDS, AS CONVEYED TO BAP 28000, LLC, AS RECORDED UNDER HARRIS COUNTY CLERK'S FILE NO. 20120524938, SITUATED IN THE OBEDIANCE SMITH SURVEY, ABSTRACT NO. 696, AND THE JAMES HOLMAN SURVEY, ABSTRACT NO. 323, HARRIS COUNTY, TEXAS, DESCRIBED AS FOLLOWS, WITH ALL BEARINGS BASED ON THE TEXAS STATE PLANE COORDINATE SYSTEM, SOUTH CENTRAL ZONE 4204 (NAD83), AND THE CITY OF HOUSTON DOWNTOWN CENTERLINE REFERENCE ROD SYSTEM REVITALIZATION LINES.

COMMENCING AT A MAG NAIL SET MARKING THE INTERSECTION OF THE CENTERLINES OF TUAM STREET, AND FANNIN STREET, AS ESTABLISHED BY THE HOUSTON DOWNTOWN CENTERLINE ROD SYSTEM, ADOPTED PER MINUTES OF CITY COUNCIL, JULY 11, 1868, AND THE CITY OF HOUSTON DOWNTOWN REFERENCE ROD SYSTEM REVITALIZATION LINES, GFS NO. N-0645-04-03;

THENCE, ALONG THE CENTERLINE OF SAID FANNIN STREET, NORTH 32 DEGREES 52 MINUTES 00 SECONDS EAST, A DISTANCE OF 34.50 FEET TO A POINT:

THENCE, SOUTH 57 DEGREES 08 MINUTES 23 SECONDS EAST, OVER AND ACROSS SAID FANNIN STREET, AND ALONG THE RECOGNIZED NORTHEASTERLY RIGHT-OF-WAY LINE OF TUAM STREET, PER CITY OF HOUSTON SKETCH NO'S 52-23-54S, AND 52-23-6-S, A DISTANCE OF 191.74 FEET TO A CAPPED 5/8 INCH IRON ROD STAMPED "WINDROSE LAND SERVICES" SET FOR THE WESTERLY CORNER OF SAID LOT 4, AND THE POINT OF BEGINNING OF THE HEREIN DESCRIBED TRACT;

THENCE, NORTH 32 DEGREES 52 MINUTES 00 SECONDS EAST, ALONG THE WESTERLY LINES OF LOTS 1 THROUGH 4. AND EASTERLY LINE OF LOTS 9 AND 10, A DISTANCE OF 200.00 FEET TO A CAPPED 5/8 INCH IRON ROD STAMPED "WINDROSE LAND SERVICES" SET FOR THE NORTHERLY CORNER OF THE HEREIN DESCRIBED TRACT, BEING ON THE SOUTHWESTERLY RIGHT-OF-WAY LINE OF DREW STREET (CALLED 50' RIGHT-OF-WAY), PER CITY OF HOUSTON SKETCH NO'S 52-23-5AS, 52-23-3A-S AND 52-23-1-S;

THENCE, SOUTH 57 DEGREES 08 MINUTES 23 SECONDS EAST, ALONG THE SOUTHWESTERLY RIGHT-OF-WAY LINE OF SAID DREW STREET, A DISTANCE OF 100.00 FEET TO AN "X" CUT FOUND FOR THE EASTERLY CORNER OF LOT 4, AND THE HEREIN DESCRIBED TRACT, BEING THE INTERSECTION OF THE SOUTHWESTERLY RIGHT-OF-WAY LINE OF SAID DREW STREET, AND THE NORTHWESTERLY RIGHT-OF-WAY LINE OF SAN JACINTO STREET (CALLED 80' RIGHT-OF-WAY), PER CITY OF HOUSTON SKETCH NO'S 52-23-34-S, 52-23-S, 52-23-S, AND 52-23-S, FROM WHICH A "PK" NAIL FOUND FOR REFERENCE BEARS NORTH 35 DEGREES 32 MINUTES 11 SECONDS EAST, 5.69 FEET;

THENCE. SOUTH 32 DEGREES 52 MINUTES 00 SECONDS WEST, ALONG THE NORTHWESTERLY RIGHT-OF-WAY LINE OF SAID SAN JACINTO STREET, AND SOUTHEASTERLY BOUNDARY LINE OF THE HEREIN DESCRIBED TRACT, PASSING AT A DISTANCE OF 194.50 FEET A POINT MARKING THE PLATTED NORTHEASTERLY RIGHT-OF-WAY LINE OF SAID TUAM STREET, AS SHOWN ON W.J. ADDITION, AS RECORDED IN VOLUME 39, PAGE 379 OF THE HARRIS COUNTY DEED RECORDS, AND CONTINUING IN ALL A TOTAL DISTANCE OF 200.00 FEET TO AN "X" CUT SET IN CONCRETE MARKING THE SOUTHERLY CORNER OF THE HEREIN DESCRIBED TRACT, MARKING THE INTERSECTION OF THE NORTHWESTERLY RIGHT-OF-WAY LINE OF SAID SAN JACINTO STREET, AND NORTHEASTERLY LINE OF SAID TUAM STREET, FROM WHICH A 1-1/2 INCH IRON PIPE BEARS FOR REFERENCE NORTH 49 DEGREES 03 MINUTES 54 SECONDS EAST. 6.16 FEET:

THENCE, NORTH 57 DEGREES 08 MINUTES 23 SECONDS WEST, ALONG THE RECOGNIZED NORTHEASTERLY RIGHT-OF-WAY LINE OF SAID TUAM STREET, PARALLEL TO A 5.50 FEET SOUTHWESTERLY OF THE PLATTED RIGHT-OF-WAY LINE OF SAID TUAM STREET, A DISTANCE OF 100.00 FEET TO THE PLACE OF BEGINNING AND CONTAINING 0.4591 ACRES OR 20,000 SQUARE FEET OF LAND, AS SHOWN ON SURVEY, JOB NO. 51869-0.4591 AC, PREPARED BY WINDROSE LAND SERVICES, INC.