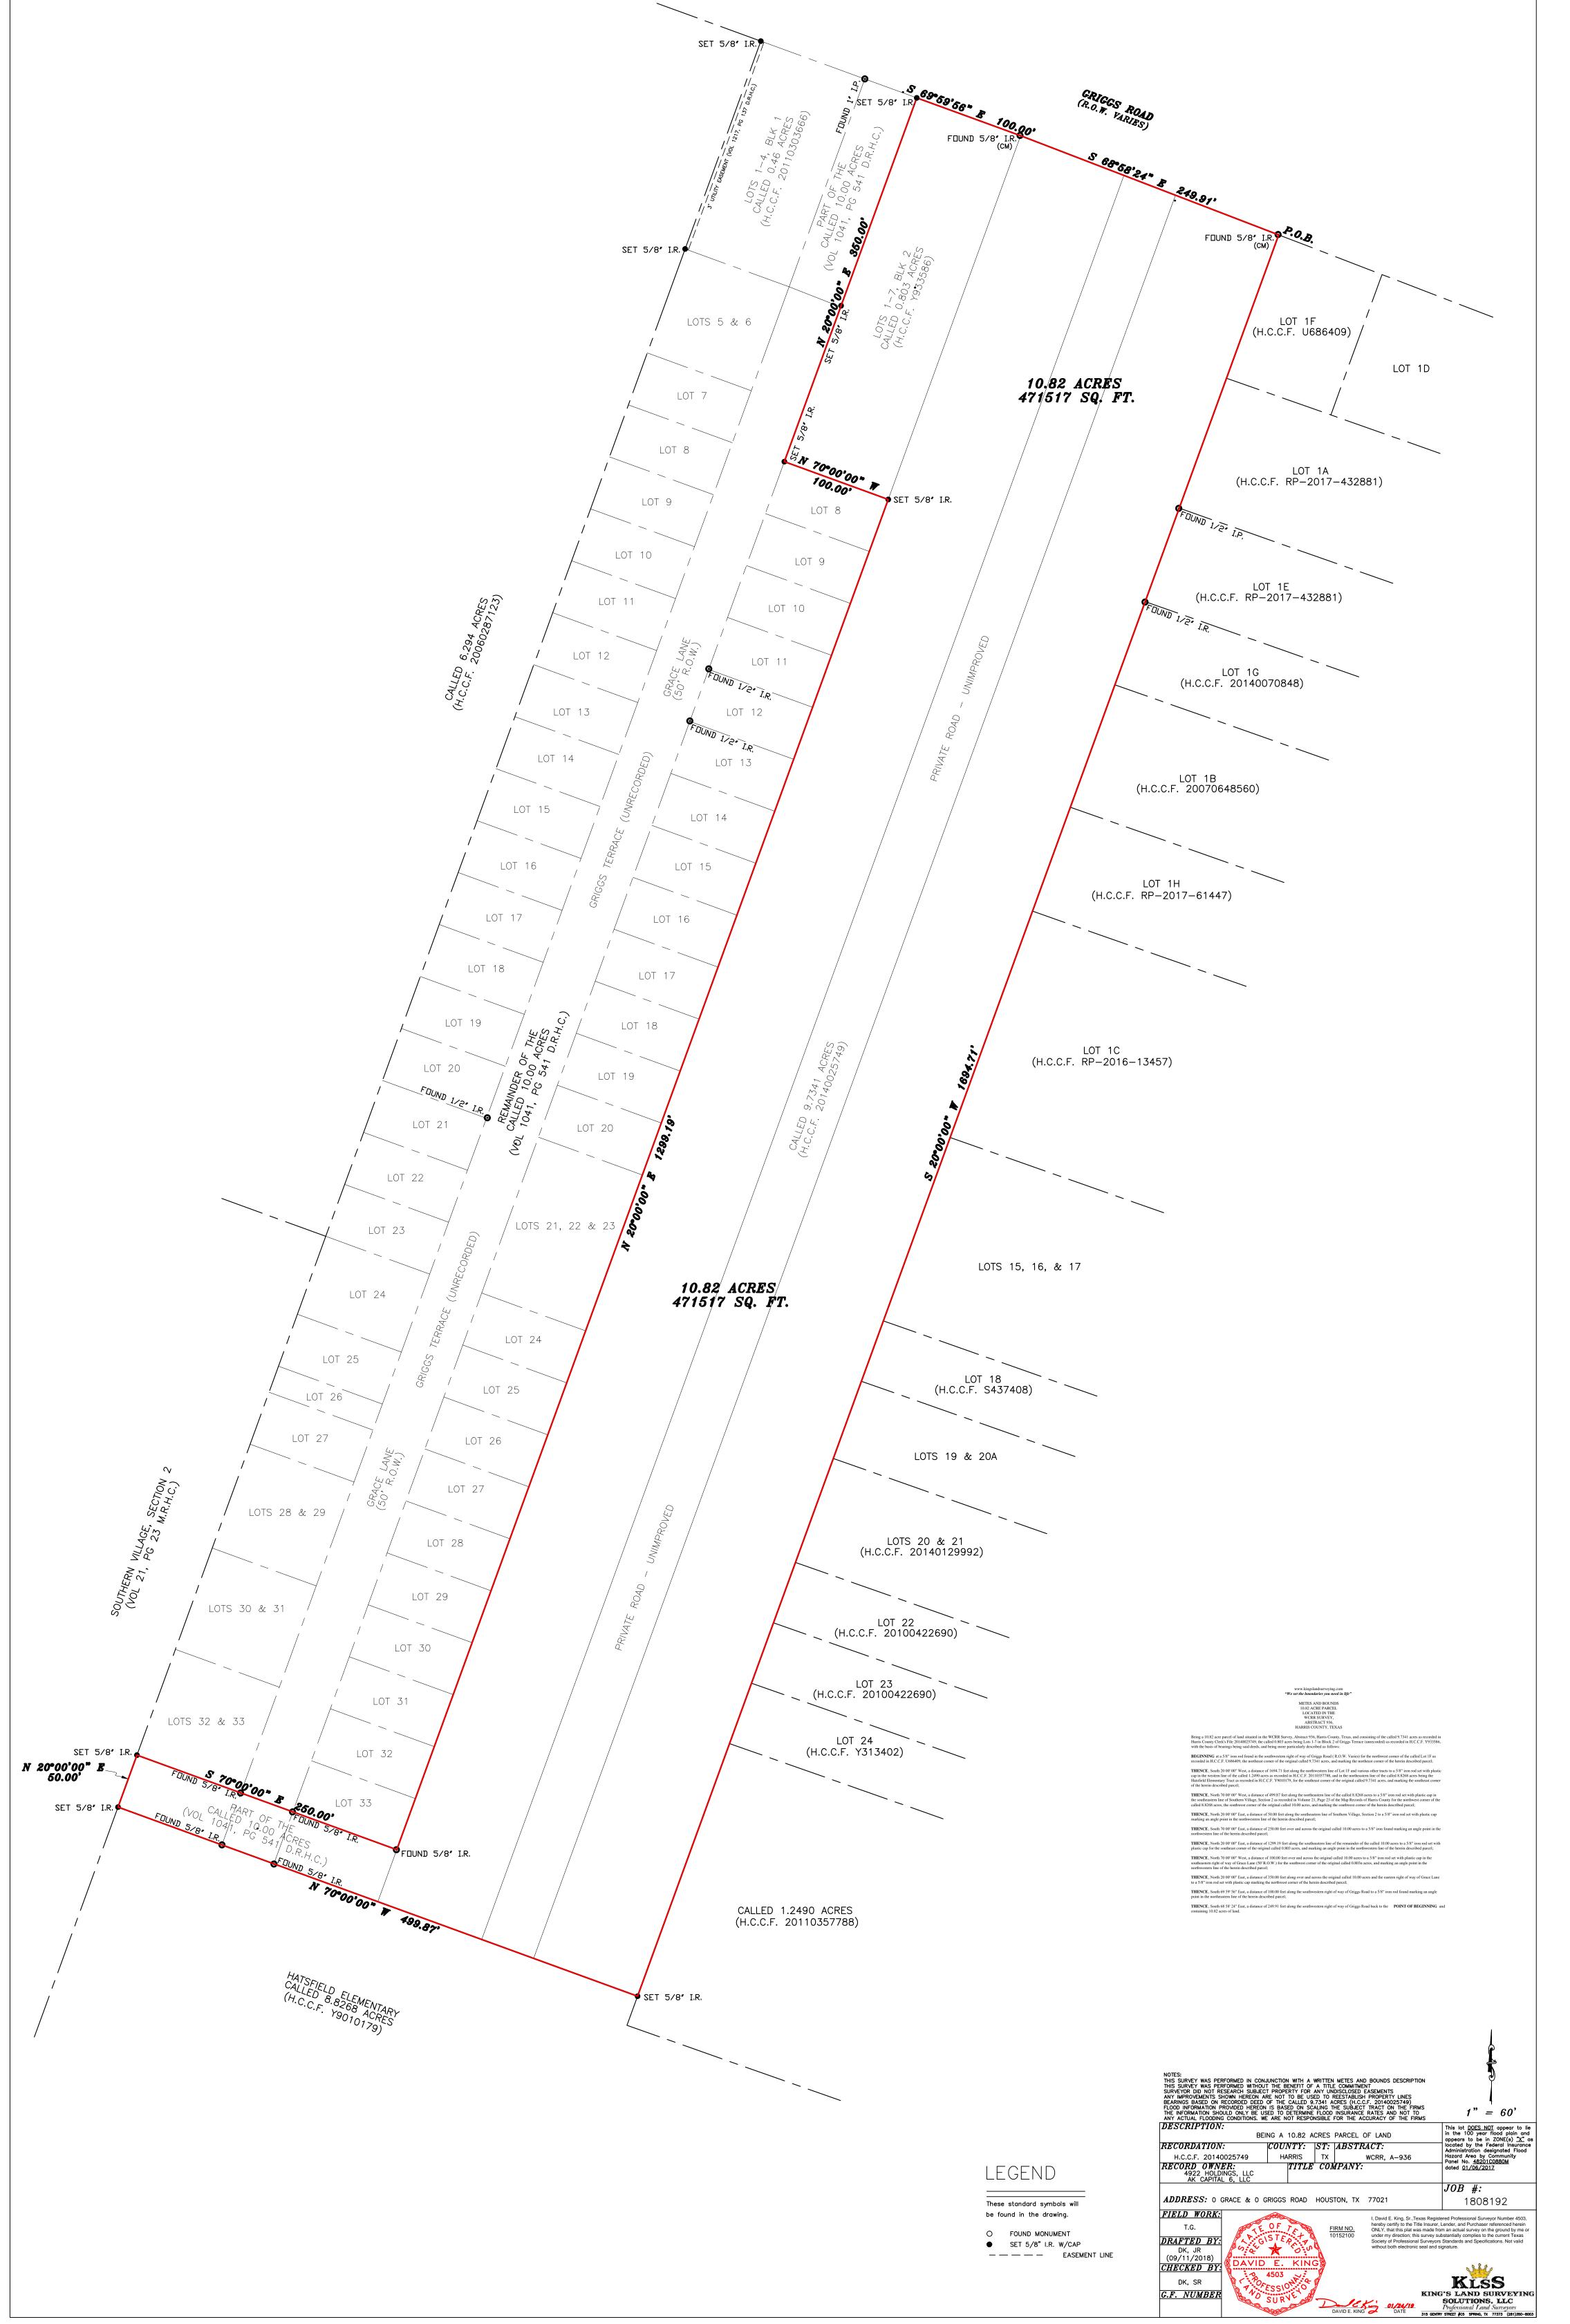

Exhibit A Page 2 of 3

Professional Land Surveyors www.kingslandsurveying.com "We set the boundaries you need in life"

> METES AND BOUNDS 10.82 ACRE PARCEL LOCATED IN THE WCRR SURVEY, ABSTRACT 936, HARRIS COUNTY, TEXAS

Being a 10.82 acre parcel of land situated in the WCRR Survey, Abstract 936, Harris County, Texas, and consisting of the called 9.7341 acres as recorded in Harris County Clerk's File 20140025749, the called 0.803 acres being Lots 1-7 in Block 2 of Griggs Terrace (unrecorded) as recorded in H.C.C.F. Y933586, with the basis of bearings being said deeds, and being more particularly described as follows:

**BEGINNING** at a 5/8" iron rod found in the southwestern right of way of Griggs Road (R.O.W. Varies) for the northwest corner of the called Lot 1F as recorded in H.C.C.F. U686409, the northeast corner of the original called 9.7341 acres, and marking the northeast corner of the herein described parcel;

**THENCE**, South 20° 00' 00" West, a distance of 1694.71 feet along the northwestern line of Lot 1F and various other tracts to a 5/8" iron rod set with plastic cap in the western line of the called 1.2490 acres as recorded in H.C.C.F. 20110357788, and in the northeastern line of the called 8.8268 acres being the Hatsfield Elementary Tract as recorded in H.C.C.F. Y9010179, for the southeast corner of the original called 9.7341 acres, and marking the southeast corner of the herein described parcel;

**THENCE**, North 70° 00' 00" West, a distance of 499.87 feet along the northeastern line of the called 8.8268 acres to a 5/8" iron rod set with plastic cap in the southeastern line of Southern Village, Section 2 as recorded in Volume 21, Page 23 of the Map Records of Harris County for the northwest corner of the called 8.8268 acres, the southwest corner of the original called 10.00 acres, and marking the southwest corner of the herein described parcel;

**THENCE**, North 20° 00' 00" East, a distance of 50.00 feet along the southeastern line of Southern Village, Section 2 to a 5/8" iron rod set with plastic cap marking an angle point in the northwestern line of the herein described parcel;

**THENCE**, South 70° 00' 00" East, a distance of 250.00 feet over and across the original called 10.00 acres to a 5/8" iron found marking an angle point in the northwestern line of the herein described parcel;

**THENCE**, North 20° 00' 00" East, a distance of 1299.19 feet along the southeastern line of the remainder of the called 10.00 acres to a 5/8" iron rod set with plastic cap for the southeast corner of the original called 0.803 acres, and marking an angle point in the northwestern line of the herein described parcel;

**THENCE**, North 70° 00' 00" West, a distance of 100.00 feet over and across the original called 10.00 acres to a 5/8" iron rod set with plastic cap in the southeastern right of way of Grace Lane (50' R.O.W.) for the southwest corner of the original called 0.803n acres, and marking an angle point in the northwestern line of the herein described parcel;

**THENCE**, North 20° 00' 00'' East, a distance of 350.00 feet along over and across the original called 10.00 acres Page 3 of 3 and the eastern right of way of Grace Lane to a 5/8'' iron rod set with plastic cap marking the northwest corner of the herein described parcel;

**THENCE**, South 69° 59' 56" East, a distance of 100.00 feet along the southwestern right of way of Griggs Road to a 5/8" iron rod found marking an angle point in the northeastern line of the herein described parcel;

**THENCE**, South 68° 58' 24" East, a distance of 249.91 feet along the southwestern right of way of Griggs Road back to the **POINT OF BEGINNING** and containing 10.82 acres of land.

This metes and bounds description was made in conjunction with a survey plat.

Douleting

David E. King, Sr. King's Land Surveying Solutions, LLC January 24, 2019 Job Number 1808192 Firm Number 10152100