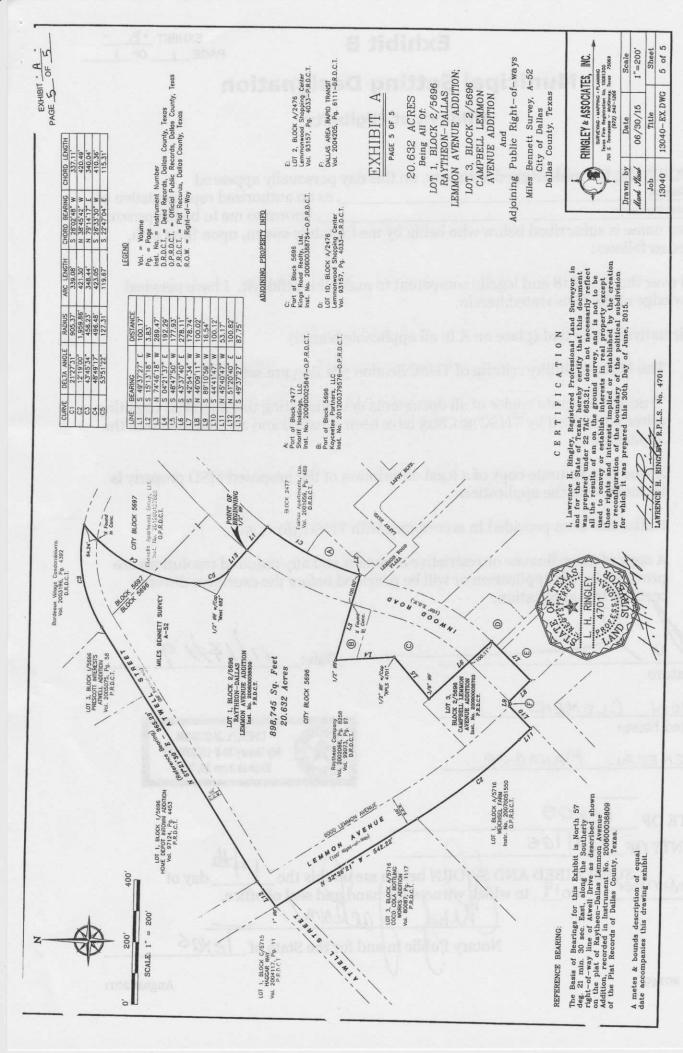

# EXHIBIT A Page 1 of 5

20.632 Acres
Being All Of
LOT 1, BLOCK 2/5696
RAYTHEON-DALLAS LEMMON AVENUE ADDITION
And
LOT 3, BLOCK 2/5696
CAMPBELL LEMMON AVENUE ADDITION

And
Adjoining Public Right-of-ways
Miles Bennett Survey, Abstract No. 52
City of Dallas
Dallas County, Texas

BEING 20.632 acres of land situated in the City of Dallas, in the Miles Bennett Survey, Abstract No. 52 of Dallas County, Texas and being all of Lot 1, Block 2/5696 of RAYTHEON-DALLAS LEMMON AVENUE ADDITION, an addition to the City of Dallas, according to the plat thereof, recorded in Instrument No. 200600036809, Plat Records of Dallas County, Texas (P.R.D.C.T.), all of Lot 3, Block 2/5696 of CAMPBELL LEMMON AVENUE ADDITION, an addition to the City of Dallas, according to the plat thereof, recorded in Instrument No. 200900038703, P.R.D.C.T. and a portion of the right-of-way's of Lemmon Avenue, Atwell Street and Inwood Road that adjoin said Lot 1, Block 2/5696 and Lot 3, Block 2/5696, and being more particularly described by metes and bounds as follows:

BEGINNING at a 1/2 inch iron rod found for the most Easterly Northeast corner of said Lot 1, Block 2/5696, on the Westerly right-of-way line of Inwood Road (100' wide R.O.W.) and same being the most Southerly corner of that certain tract of land conveyed to Chevelle Apartment Group, LLC, recorded in Instrument No. 201200127888, Official Public Records of Dallas County, Texas (O.P.R.D.C.T.);

THENCE: South 49 deg. 37 min. 27 sec. East, across said Inwood Road, a distance of 100.17 feet to a point for corner on the Easterly right-of-way line of said Inwood Road and same being the Westerly line of City of Dallas Block 2477 and of that certain tract of land conveyed to Fairfax Apartments, Ltd. by deed recorded in Volume 2001059, Page 469, Deed Records of Dallas County, Texas (D.R.D.C.T.) and said point also being in a non-tangent curve to the left, having a radius of 905.37 feet and a chord that bears South 26 deg. 02 min. 48 sec. West - 337.11 feet;

THENCE: Along the common line of said Inwood Road and said Block 2477 and with said curve to the left, through a central angle of 21 deg. 27 min. 31 sec. and along an arc distance of 339.08 feet to a point for corner at the end of said curve;

THENCE: South 15 deg. 13 min. 18 sec. West, continuing along the common line of said Inwood Road and said Block 2477, a distance of 3.83 feet to a point for corner;

THENCE: North 74 deg. 46 min. 18 sec. West, across said Inwood Road, at 100.00 feet, passing a 1/2 inch iron rod found on the Westerly right-of-way line of said Inwood Road and same being a common corner of said Lot 1, Block 2/5696 and that certain tract of land conveyed by deed to Kayceetee Partners, LLC, recorded in Instrument No. 201200379576, O.P.R.D.C.T. and continuing with said common line for a total distance of 289.47 feet to a 1/2 inch iron rod found for an inside ell corner of said Lot 1, Block 2/5696 and the Northwest corner of said Kayceetee tract;

THENCE: South 04 deg. 21 min. 37 sec. East, continuing along the common line of said Lot 1, Block 2/5696 and Kayceetee tract and also with the Westerly line of that certain tract of land conveyed by deed to Kings Road Reality, LTD, recorded in Instrument No. 200600388754, O.P.R.D.C.T., a distance of 192.29 feet to a 1/2 inch iron rod with a plastic cap stamped "RPLS 4701", found for corner;

THENCE: South 48 deg. 47 min. 50 sec. West, continuing along the common line of said Lot 1, Block 2/5696 and Kings Road Reality tract, a distance of 177.93 feet to a 3/8 inch iron rod found for corner on the Northeasterly line of the above described Lot 3, Block 2/5696 of Campbell Lemmon Avenue Addition;

THENCE: South 43 deg. 37 min. 40 sec. East, along the common line of said Lot 3, Block 2/5696 and Kings Road Reality tract, at 178.00 feet, passing the most Easterly corner of said Lot 3, Block 2/5696, at the Westerly right-of-way line of said Inwood Road and continuing on across said Inwood Road for a total distance of 278.11 feet to a point for corner on the Easterly right-of-way line of Inwood Road and same being the Westerly line of Lot 1D, Block A/2476, Lemmonwood Shopping Center, an addition to the City of Dallas, according to the plat thereof, recorded in Volume 93157, Page 4033, P.R.D.C.T.;

THENCE: South 42 deg. 54 min. 34 sec. West, along the common line of said Inwood Road and Lot 1D, Block A/2476 and also Lot 2, Block A/2476, a distance of 178.74 feet to a point for corner;

THENCE: North 46 deg. 09 min. 11 sec. West, across said Inwood Road, a distance of 100.02 feet to the Southerly East corner of the above described Lot 3, Block 2/5696 of Campbell Lemmon Avenue Addition and same being the most Easterly corner of that certain parcel of land described in a deed to Dallas Area Rapid Transit (D.A.R.T.), recorded in Volume 2004205, Page 6111, D.R.D.C.T.;

THENCE: South 89 deg. 10 min. 59 sec. West, along the common line of said Lot 3, Block 2/5696 and D.A.R.T. parcel, a distance of 16.54 feet to the Southerly West corner of said Lot 3, Block 2/5696 and same being the most Westerly corner of said D.A.R.T. parcel and said point also being on the Northeasterly right-of-way line of Lemmon Avenue (100' wide R.O.W.);

THENCE: South 44 deg. 41 min. 47 sec. West, across said Lemmon Avenue, a distance of 100.12 feet to a point for corner on the Southwesterly right-of-way line of said Lemmon Avenue and same being the Northeasterly line of Lot 1, Block A/5716 of Weichsel Farm, an addition to the City of Dallas, according to the plat thereof, recorded in Instrument No. 20070051550, P.R.D.C.T.,

THENCE: North 45 deg. 40 min. 47 sec. West, along the common line of said Lot 1, Block A/5716 and Lemmon Avenue for a distance of 53.17 feet to a point for corner at the beginning of a curve to the right, having a radius of 1,959.86 feet and a chord that bears North 38 deg. 45 min. 42 sec. West – 420.49 feet;

THENCE: Along the common line of said Lemmon Avenue, Lot 1, Block A/5716 and the Northeasterly line of Lot 3, Block A/5716 of Coca Cola Bottling Works Addition, an addition to the City of Dallas, according to the plat thereof, recorded in Volume 80087, Page 1117, P.R.D.C.T. and with said curve to the right, through a central angle of 12 deg. 19 min. 00 sec. and along an arc distance of 421.30 feet to a point for corner at the end of said curve;

THENCE: North 32 deg. 36 min. 21 sec. West, continuing along the common line of said Lemmon Avenue and said Lot 3, Block A/5716, at 491.04 feet, passing the Northeast corner of said Lot 3, Block A/5176 at the intersection of the Southwesterly right-of-way line of said Lemmon Avenue and the Southerly right-of-way line of Atwell Street (50' wide R.O.W.) and continuing across said Atwell Street a total distance of 542.22 feet to a 1 inch iron rod found at the intersection of the Southwesterly right-of-way line of said Lemmon Avenue and the Northerly right-of-way line of said Atwell Street for the Southeasterly corner of Lot 1, Block C/5715 of Haggar Way, an addition to the City of Dallas, according to the plat thereof, recorded in Volume 2004117, Page 11, P.R.D.C.T.;

THENCE: North 51 deg. 20 min. 40 sec. East, across said Lemmon Avenue, a distance of 100.82 feet to a point at the intersection of the Northeasterly right-of-way line of Lemmon Avenue and the Northerly right-of-way line of said Atwell Street for the Southwesterly corner of Lot 1, Block 1/5696 of Home Depot Intown Addition, an addition to the City of Dallas, according to the plat thereof, recorded in Volume 97124, Page 4453, P.R.D.C.T.;

THENCE: North 57 deg. 21 min. 30 sec. East (Reference Bearing), along the common line of said Atwell Street and Lot 1, Block 1/5696 and Lot 3, Block 1/5696 of Prescott Interests Atwell Addition, an addition to the City of Dallas, according to the plat recorded in Volume 2005075, Page 58, P.R.D.C.T. and a tract of land conveyed to Bordeaux Village Condominiums by deed recorded in Volume 2003196, Page 4392, Deed Records of Dallas County, Texas (D.R.D.C.T.), a distance of 965.29 feet to a point for corner at the beginning of a curve to the right, having a radius of 456.23 feet and a chord that bears North 79 deg. 14 min. 17 sec. East – 340.04 feet;

THENCE: Continuing along the common line of said Atwell street and Bordeaux Village Condominiums tract and with said curve to the right, through a central angle of 43 deg. 45 min. 34 sec. and along an arc distance of 348.44 feet to a point for corner at the beginning of a nontangent curve to the left, having a radius of 496.48 feet and a chord that bears South 26 deg. 33 min. 30 sec. West - 410.36 feet;

THENCE: Across said Atwell Street along said curve to the left, through a central angle of 48 deg. 49 min. 17 sec., at an arc distance of 64.24 feet, passing an X found in concrete for the most Northerly Northeast corner of said Lot 1, Block 2/5696, on the Southerly right-of-way line of said Atwell Street and same being the Northwest corner of that certain tract of land conveyed to Chevelle Apartment Group, LLC, recorded in Instrument No. 201200127888, Official Public Records of Dallas County, Texas (O.P.R.D.C.T.) and continuing along the common line of said Lot 1, Block 2/5696 and Chevelle Apartment Group tract and with said curve to the left for a

total arc distance of 423.05 feet to a 1/2 inch iron rod with a plastic cap, stamped "West 682", found for corner at the end of said curve and same being the beginning of another non-tangent curve to the left, having a radius of 127.31 feet and a chord that bears South 22 deg. 47 min. 04 sec. East - 115.31 feet;

THENCE: Continuing along the common line of said Lot 1, Block 2/5696 and Chevelle Apartment Group tract and with said curve to the left, through a central angle of 53 deg. 51 min. 22 sec. and along an arc distance of 119.67 feet to a 1/2 inch iron rod with a plastic cap, stamped "West 682", found for corner at the end of said curve;

THENCE: South 49 deg. 37 min. 27 sec. East, continuing along the common line of said Lot 1, Block 2/5696 and Chevelle Apartment Group tract, a distance of 87.75 feet to the POINT OF BEGINNING and containing 898,745 square feet or 20.632 acres of land.

#### Note:

- 1. The Reference Bearing for the above prepared metes & bounds description is North 57 deg. 21 min. 30 sec. East, along the Southerly right-of-way line of Atwell Street as shown on the plat of Raytheon-Dallas Lemmon Avenue Addition, recorded in Instrument No. 200600036809 of the Plat Records of Dallas County, Texas.
- 2. This document was prepared under 22 TAC 663.21, does not reflect the results of an on the ground survey, and is not to be used to convey or establish interests in real property except those rights and interests implied or established by the creation or reconfiguration of the boundary of the political subdivision for which it was prepared.
- 3. A drawing exhibit of equal date, accompanies this metes & bounds description

Prepared Under My Hand and Seal, This 30<sup>th</sup> Day of June, 2014.

7.74.

Lawrence H. Ringley, R.P.J. State of Texas, No. 4701

Prepared By:

RINGLEY & ASSOCIATES, INC. Texas Firm No. 10061300 701 S. Tennessee Street McKinney, Texas 75069 972-542-1266 L. H. RINGLEY