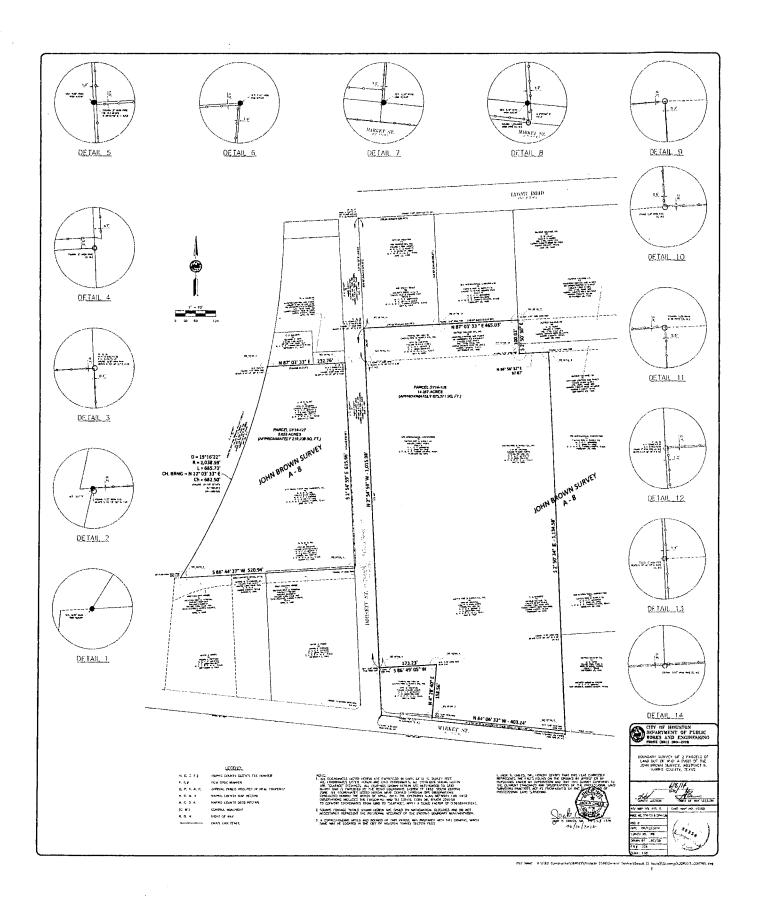

EXECUTED this the

the day t

Beth Seaton, Director Remediation Division

Texas Commission on Environmental Quality

City of Houston 14.357 Acres of Land Out of and A Part of the John Brown Survey, Abstract Number 8, Harris County, Texas Parcel No. SY14-128

PROPERTY DESCRIPTION of 14.357 acres (approximately 625,371 square feet) of land out of and a part of the John Brown Survey, Abstract # 8, Harris County, Texas, also being out of and a part of a called 36.517 acre tract of land conveyed from the Estate of C. J. McCarty to Oilfield Salvage Co. by deed dated February 10, 1945, of record in Volume 1367, Page 75, Harris County Deed Records (H. C. D. R.), Harris County, Texas and also being the residue of a called 16.6450 acre parcel of land conveyed from Cactus Pipe & Supply Co., Inc. to the City of Houston by deed dated May 9, 1986, of record under Harris County Clerk's File Number (H. C. C. F. #) K583173, Film Code Number (F. C. #) 049-68-2182, Official Public Records of Real Property (O. P. R. R. P.), Harris County, Texas. Said parcel being more particularly described by metes and bounds as follows:

COMMENCING at a 1½-inch iron pipe found marking the northwesterly corner of said called 36.517 acre parcel of land, said 1½-inch iron pipe also being the northwesterly corner of said called 16.6450 acre tract and is at the intersection of the easterly right-of-way line of Dorsett (formerly Industrial) Street (60-feet wide) conveyed from J. M. McCarty to Harris County by deed dated June 1, 1908, of record in Volume 218, Page 392, H. C. D. R., Harris County, Texas and the southerly right-of-way line of Lyons Street (80 feet wide). Said 1½-inch iron pipe also being the northwesterly corner of a called 1.7051 acre parcel of land conveyed from the City of Houston to Top Properties, Inc., by deed dated June 22, 1995, of record under H. C. C. F. # R536175, F. C # 505-10-0510, O. P. R. R. P., Harris County, Texas. Said 1½-inch iron pipe having grid coordinates of N = 13,848,645.30 and E = 3,146,054.13;

THENCE South 02° 54' 59" East with the easterly right-of-way line of said Dorsett Street, a distance of 328.43 feet to a point for the northwesterly corner of a called 1.082 acre easement conveyed by deed dated September 28, 1949, from Oilfield Salvage Co., Inc. to Houston Lighting and Power Company, of record in Volume 2032, Page 329, H. C. D. R., Harris County, Texas, the southwesterly corner of said called 1.7051 acre parcel, the northwesterly corner of the herein described parcel and the **POINT OF BEGINNING**, said point having grid coordinates of N = 13,848,317.33 and E = 3,146,070.83.

THENCE North 87° 03' 33" East with the southerly boundary line of said called 1.7051 acre tract, passing at a distance of 0.33 feet a 1-inch iron pipe found on line and passing at a distance of 226.56 feet (called 226.77 feet) a ¾-inch iron pipe found marking the southeasterly corner of said 1.7501 acre parcel and also marking the southwesterly corner of a called 74,368 square foot parcel of land conveyed by deed dated February 26, 1982 from Geo International Corporation to Cactus Pipe and Supply Co., of record under H. C. C. F. # H948556, O. P. R. R. P., Harris County, Texas and continuing for a total distance of 465.03 feet to a 5/8 inch iron rod found marking the southeasterly corner of said called 74,368 square foot parcel, a northeasterly corner of said called 16.6450 acre parcel and a northeasterly corner of the herein described parcel, said 5/8-inch iron rod also being on the westerly boundary line of a called 5 acre tract conveyed by deed dated June 28, 1948, from Oilfield Salvage Company to G. W. Hunt and recorded in Volume 1791, Page 319, H. C. D. R., Harris County, Texas;

Page 1 of 3

PARCEL NO. SY14-128

JOB NO. \_\_\_\_\_

DWG NO. \_\_\_\_\_52356

City of Houston
14.357 Acres of Land Out of and
A Part of the John Brown Survey,
Abstract Number 8, Harris County, Texas
Parcel No. SY14-128

THENCE South 2° 50' 30" East with the westerly boundary line of the said called 5 acre parcel, passing the southwesterly corner of same at a distance of 71.16 feet, said southwesterly corner also being the northwesterly corner of a called 0.364 acre parcel of land conveyed by deed dated September 28, 1949 from Oil Field Salvage Company to Houston Lighting and Power Company, of record in Volume 2032, Page 329 of the H. C. D. R., Harris County, Texas and continuing for a total distance of 100.02 feet to a 5/8-inch iron rod found marking the southwesterly corner of said called 0.364 acre parcel, said 5/8-inch iron rod also being an interior northeasterly corner of said called 16.6450 acre parcel and the herein described parcel;

**THENCE** North 86° 56' 32" East with the southerly boundary line of said called 0.364 acre tract and the herein described parcel a distance of 87.87 feet to a 5/8-inch iron rod found marking a northeasterly corner of said called 16.645 acre parcel and a northeasterly corner of the herein described parcel;

THENCE South 2° 50' 34" East with the easterly boundary line of said called 16.6450 acre parcel, passing the northwesterly corner of a parcel of land conveyed by deed dated September 25, 1946, from Oilfield Salvage Co. to M. A. Rutis, of record in Volume 1506, Page 006, H. C. D. R., Harris County, Texas, from which a 5/8-inch iron rod bears South 87° 09'26" West, 0.36 feet and continuing for a total distance of 1,134.58 feet to a 5/8-inch iron rod with cap set marking the southeasterly corner of the herein described parcel, from which a ½-inch galvanized iron pipe bears South 2° 50' 34" East, 10.12 feet, said iron rod w/cap being at a perpendicular distance of 10.00 feet from the existing northeasterly right-of-way line of Market Street (60.00 feet width);

**THENCE** North 84° 06' 32" West parallel to and 10.00 feet from the existing northeasterly right-of-way line of Market Street for a distance of 403.24 feet to a 5/8-inch iron rod with cap set marking the southernmost southwesterly corner of the herein described parcel;

THENCE North 4° 28'40" East, parallel to and one (1) foot easterly of an existing chain link fence a distance of 158.56 feet to a 5/8-inch iron rod with cap set marking an interior corner of the herein described parcel;

THENCE South 86° 49' 05" West, parallel to and one (1) foot northerly of an existing chain link fence passing a found two (2)-inch iron pipe on line at a distance of 172.65 feet and continuing for a total distance of 173.23 feet to a 5/8-inch iron rod with cap set on the easterly right-of-way line of the aforementioned Dorsett Street and marking the westernmost southwesterly corner of the herein describe parcel;

**THENCE** North 2° 54'59" West with the easterly right-of-way line of said Dorsett Street a distance of 1,015.98 feet to the **POINT OF BEGINNING**, containing 14.357 acres (approximately 625,371 square feet) of land.

NOTES:

PARCEL NO. 5719-128

JOB NO. \_\_\_\_\_

DWG NO. \_\_\_\_53256

City of Houston 14.357 Acres of Land Out of and A Part of the John Brown Survey, Abstract Number 8, Harris County, Texas Parcel No. SY14-128

- 1. All coordinates listed herein are expressed in units of U. S. Survey feet. All coordinates listed herein are grid coordinates. All distances shown herein are "surface" distances. All bearings shown herein are referenced to the Grid North that is employed by the Texas Coordinate System of 1983, South Central Zone. All coordinates listed herein were derived through GPS observations conducted during the month of April, 2014. The operating NSRS metadata for these observations includes the following: NAD '83 (2011), CORS 96, Epoch 2010.00. To convert coordinates from grid to "surface", apply a scale factor of 0.999894931091. All coordinates listed herein are expressed in units of U. S. Survey feet.
- 2. Square footage totals shown herein are based on mathematical closures and do not necessarily represent the positional accuracy of the existing boundary monumentation.

3. A corresponding drawing of this parcel was prepared with this set of metes and bounds, which same may be located in the City of Houston Survey Section Files.

Jack R. Chiles, Sr.

R. P. L. S. # 4778

PARCEL NO.