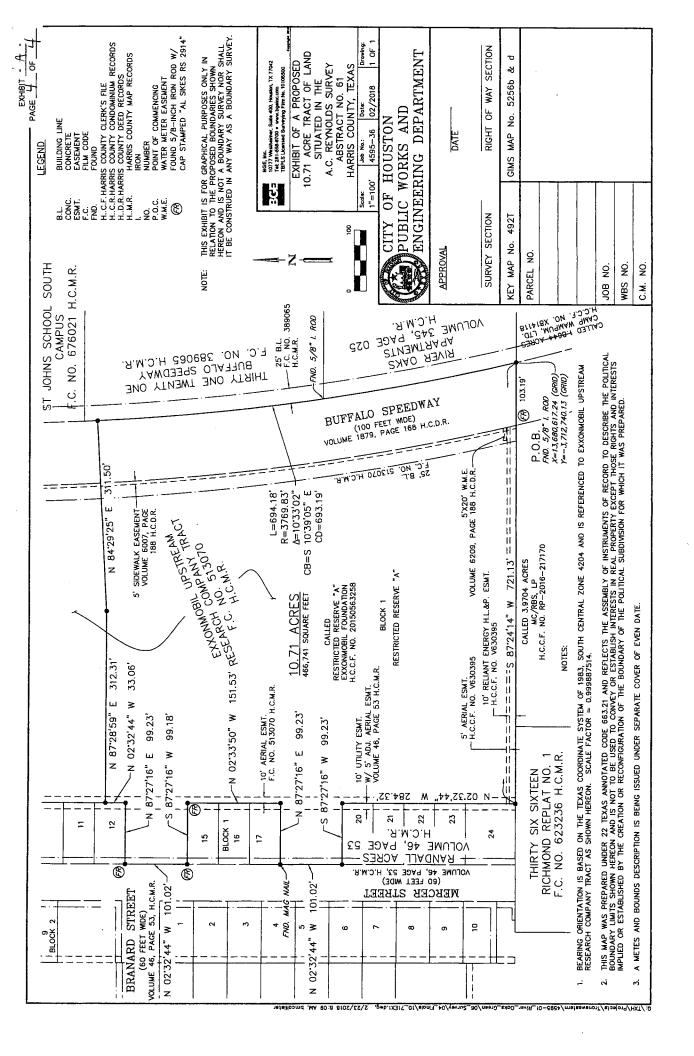

EXECUTED this the

Beth Seaton, Director Remediation Division

Texas Commission on Environmental Quality

RIVER OAKS GREEN ENVIRONMENTAL PARCEL SURVEY 10.71 ACRES

FEBRUARY 22, 2018 JOB NO. 4595-36

# DESCRIPTION OF A 10.71 ACRE TRACT OF LAND SITUATED IN THE A.C. REYNOLDS SURVEY, ABSTRACT NO. 61 HARRIS COUNTY, TEXAS

BEING a 10.71 acre (466,741 square feet) tract of land situated in the A.C. Reynold Survey, Abstract No. 61 of Harris County, Texas and being a portion of a called 16.7670 acre tract of land, Restricted Reserve "A" of EXXONMOBIL UPSTREAM RESEARCH COMPANY TRACT a subdivision plat recorded under Film Code Number (F.C. No.) 513070 of the Harris County Map Records (H.C.M.R.), and being the same tract of land as described in an instrument recorded under Harris County Clerk's File Number (H.C.C.F. No.) 20150563258, and being a portion of Buffalo Speedway (100 feet wide) as recorded under Volume (Vol.) 1879, Page (Pg.) 168 of the Harris County Deed Records (H.C.D.R.), said 10.71 acre tract of land described by metes and bounds as follows:

BEGINNING at a 5/8-inch iron rod found for the southeast corner of the herein described tract, the southwest corner of RIVER OAKS APARTMENTS, a subdivision plat recorded under Vol. 345, Pg. 25 of the H.C.M.R., same being the northwest corner of a called 1.8644 acre tract as described in an instrument to Camp Wampum, Ltd., recorded under H.C.C.F. No. X814118 and lying on the east right-of-way line of said Buffalo Speedway, and having grid coordinates of X=3,101,471.56, Y=13,832,013.65;

THENCE, S 87°24'14" W, over and across said Buffalo Speedway, at a distance of 103.19 feet passing a 5/8-inch iron rod with cap stamped "AL Sikes RS 2914" found for the southeast corner of said EXXONMOBIL UPSTREAM RESEARCH COMPANY TRACT, same being the northeast corner of a called 3.9704 acre tract as described in an instrument to MC/RBS, LP, recorded under H.C.C.F. No. RP-2016-217170, and continuing along and with common line of said EXXONMOBIL UPSTREAM RESEARCH COMPANY TRACT and said 3.9704 acre tract and partially along the north line of THIRTY SIX SIXTEEN RICHMOND REPLAT NO. 1, a subdivision plat recorded under F.C. No. 623236 of the H.C.M.R., a total distance of 721.13 feet to the southwest corner of the herein described tract, same being the southeast corner of RANDALL ACRES, a subdivision plat recorded under Vol. 46, Pg. 53 of the H.C.M.R.;

THENCE, N 02°32'44" W, along and with the common line of said EXXONMOBIL UPSTREAM RESEARCH COMPANY TRACT and Block 1 of said RANDALL ACRES, a distance of 284.32 feet to the northeast corner of Lot 20, Block 1 of said RANDALL ACRES and being an interior corner of the herein described tract;

THENCE, S 87°27'16" W, along and with the north line of said Lot 20, a distance of 99.23 feet to the northwest corner of said Lot 20, lying on the east right-of-way line of Mercer Street (60 feet wide) as shown on said RANDALL ACRES;

THENCE, N 02°32'44" W, along and with said east right-of-way line, a distance of 101.02 feet to a mag nail found for the southwest corner of Lot 17, Block 1 of said RANDALL ACRES;

THENCE, N 87°27'16" E, along and with the south line of said Lot 17, a distance of 99.23 feet to the southeast corner of said Lot 17 and being an interior corner of the herein described tract;

# RIVER OAKS GREEN ENVIRONMENTAL PARCEL SURVEY 10.71 ACRES

FEBRUARY 22, 2018 JOB NO. 4595-36

THENCE, N 02°33'50" W, along and with the east line of said Block 1 of RANDALL ACRES, a distance of 151.53 feet to a 5/8-inch iron rod with cap stamped "AL Sikes RS 2914" found the northeast corner of Lot 15, Block 1 of said RANDALL ACRES and being an interior corner of the herein described tract;

THENCE, S 87°27'16" W, along and with the north line of said Lot 15, a distance of 99.18 feet to a 5/8-inch iron rod with cap stamped "AL Sikes RS 2914" found for the northwest corner of the said Lot 15, lying on the east right-of-way line of said Mercer Street;

THENCE, N 02°32'44" W, along and with said east right-of-way line, a distance of 101.02 feet to a 5/8-inch iron rod with cap stamped "AL Sikes RS 2914" found for the southwest corner of Lot 12, Block 1 of said RANDALL ACRES;

THENCE, N 87°27'16" E, along and with the south line of said Lot 12, a distance of 99.23 feet to the southeast corner of said Lot 12 and being an interior corner of the herein described tract;

THENCE, N 02°32'44" W, along and with the east line of said Lot 12, a distance of 33.06 feet to the northwest corner of the herein described tract;

THENCE, N 87°28'59" E, over and across said EXXONMOBIL UPSTREAM RESEARCH COMPANY TRACT, a distance of 312.31 feet to an angle point in the north line of the herein described tract;

THENCE, N 84°29'25" E, partially over and across said EXXONMOBIL UPSTREAM RESEARCH COMPANY TRACT, and over and across said Buffalo Speedway, a distance of 311.50 feet to the northeast corner of the herein described tract, lying on a non-tangent curve to the left of the east right-of-way line of said Buffalo Speedway from which its center bears S 84°37'26" W, 3,769.83 feet, same being the west line of THRITY ONE TWENTY ONE BUFFALO SPEEDWAY, a subdivision plat recorded under F.C. No. 389065 of the H.C.M.R.;

THENCE, In a Southerly direction, along and with said east right-of-way line and along said curve to the left, a distance of 694.18 feet, having a radius of 3,769.83 feet, a central angle of 10°33'02" and a chord which bears S 10°39'05" E, 693.19 feet to the **POINT OF BEGINNING** and containing 10.71 acres (466,741 square feet) of land.

### RIVER OAKS GREEN ENVIRONMENTAL PARCEL SURVEY **10.71 ACRES**

**FEBRUARY 22, 2018** JOB NO. 4595-36

Bearing orientation is based on the Texas Coordinate System of 1983, South Central Zone 4204 and is referenced to said EXXONMOBIL UPSTREAM RESEARCH COMPANY TRACT as cited herein. Combined Scale Factor 0.999887514.

This metes and bounds description was prepared under 22 Texas Annotated Code 663.21 and reflects the assembly of instruments of record to describe the political boundary limits shown hereon and is not to be used to convey or establish interests in real property except those rights and interests implied or established by the creation or reconfiguration of the boundary of the political subdivision for which it was prepared.

James B. McAllister, Jr. RPLS No. 5717

BGE, Inc.

10777 Westheimer Road, Suite 400

Houston, Texas 77042 Telephone: (281) 558-8700

TBPLS Licensed Surveying Firm No. 10106500

EXHIBIT " B "
PAGE 1 OF 2