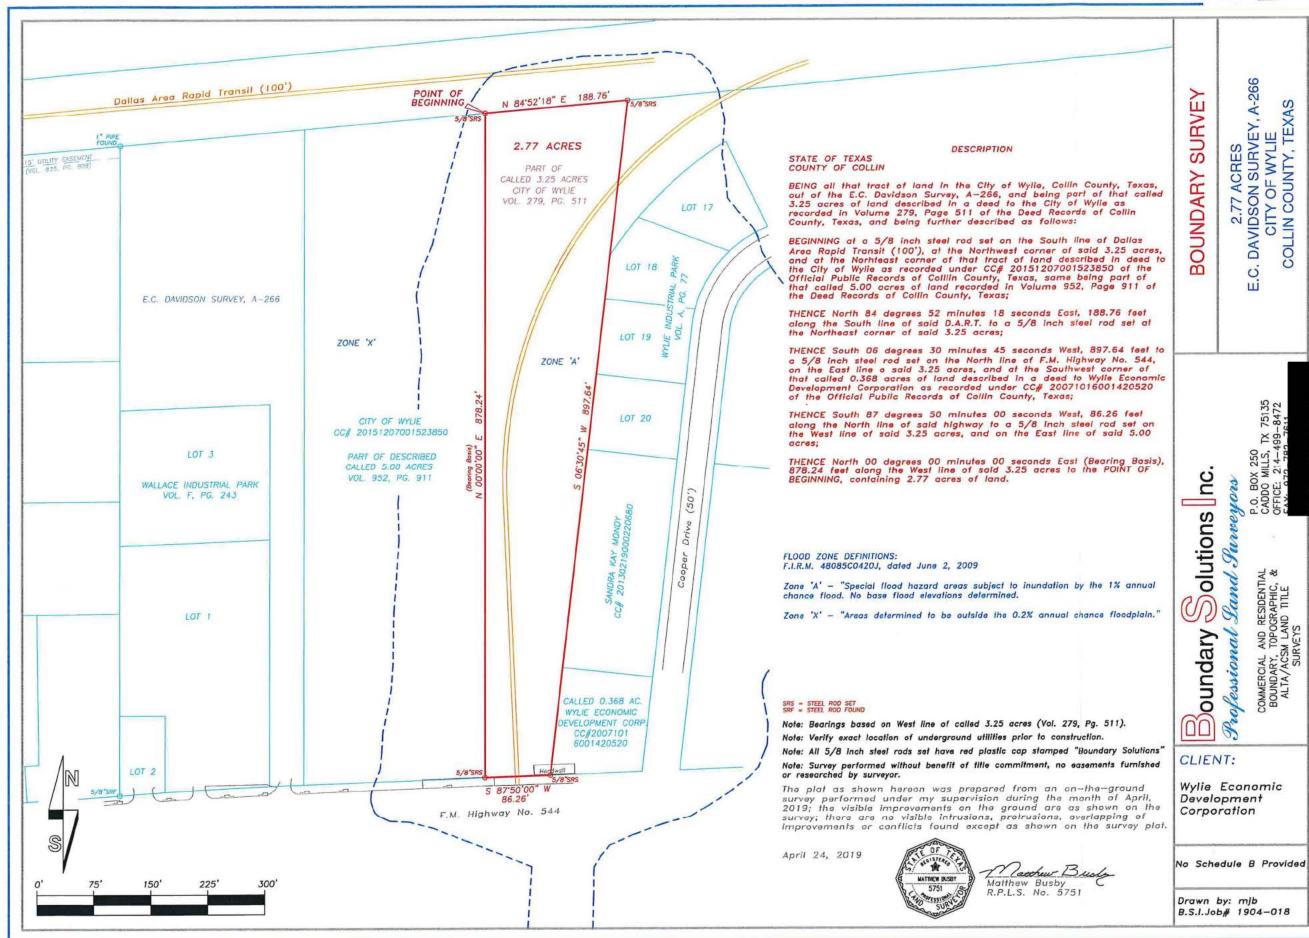

EXECUTED this the

Beth Seaton, Director

Remediation Division

Texas Commission on Environmental Quality

4.79 ACRES
C. DAVIDSON SURVEY, A-266
CITY OF WYLIE
COLLIN COUNTY, TEXAS S ші

> 75135 -8472  $\succeq$

/ Surveyors

P.O. BOX 250

AL CADDO MILLS, T

& OFFICE: 214-49

FAX: 972-782
EMAIL:

COMMERCIAL AND RESIDENTIAL BOUNDARY, TOPOGRAPHIC, & ALTA/ACSM LAND TITLE SURVEYS Land

Professional

CLIENT:

Wylie Economic Development Corporation

G.F.# 1913502851 Address: 900 W. Kirby St.

Drawn by: mjb B.S.I.Job# 1609-015

| <b>EXHIBIT</b> | " B " |
|----------------|-------|
| PAGE           | _OF   |

August 2011