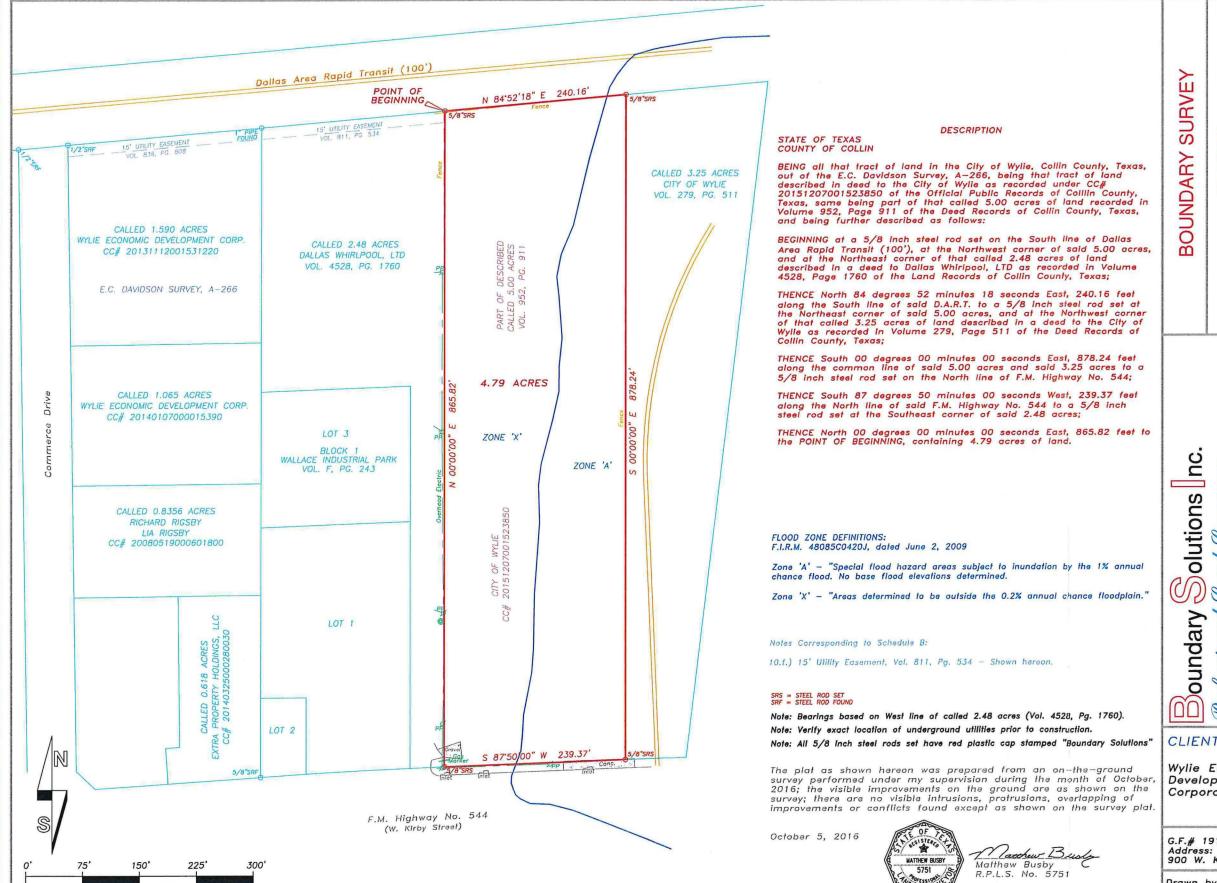

EXECUTED this the

Beth Seaton, Director

Remediation Division

Texas Commission on Environmental Quality

4.79 ACRES
C. DAVIDSON SURVEY, A-266
CITY OF WYLIE
COLLIN COUNTY, TEXAS S ші

> 75135 -8472  $\succeq$

/ Surveyors

P.O. BOX 250

AL CADDO MILLS, T

& OFFICE: 214-49

FAX: 972-782
EMAIL:

COMMERCIAL AND RESIDENTIAL BOUNDARY, TOPOGRAPHIC, & ALTA/ACSM LAND TITLE SURVEYS Land

Professional

CLIENT:

Wylie Economic Development Corporation

G.F.# 1913502851 Address: 900 W. Kirby St.

Drawn by: mjb B.S.I.Job# 1609-015

| <b>EXHIBIT</b> | " B " |
|----------------|-------|
| PAGE           | _OF   |

August 2011