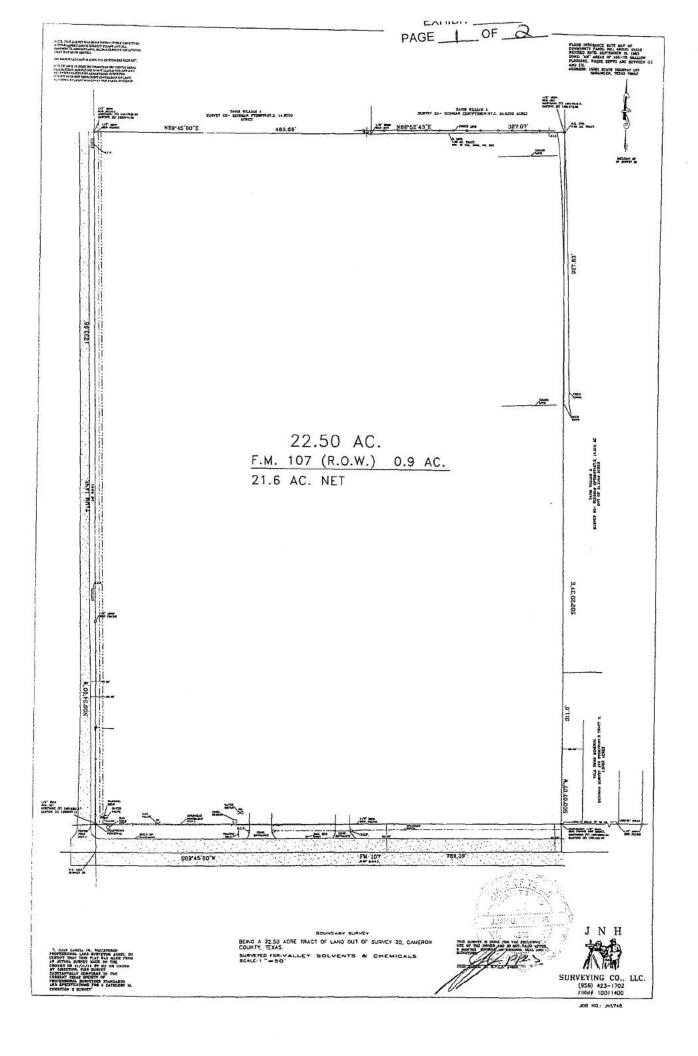

#### MUNICIPAL SETTINGS DESIGNATION CERTIFICATE

As provided for in §361.807, Subchapter W, Texas Health and Safety Code (Solid Waste Disposal Act):

I, Beth Seaton, Director, Remediation Division, TCEQ, certify the Municipal Setting Designation (MSD) for MSD No. 329, in the City of Harlingen for the tract of land described in Exhibit "A". The eligibility requirements of Texas Health and Safety Code §361.803 are satisfied as attested to by the affidavit in Exhibit "B", provided pursuant to Texas Health and Safety Code §361.804(b)(2)(D). This certificate shall continue in effect so long as the ordinance or restrictive covenant required by Texas Health and Safety Code §361.8065 remains in effect.