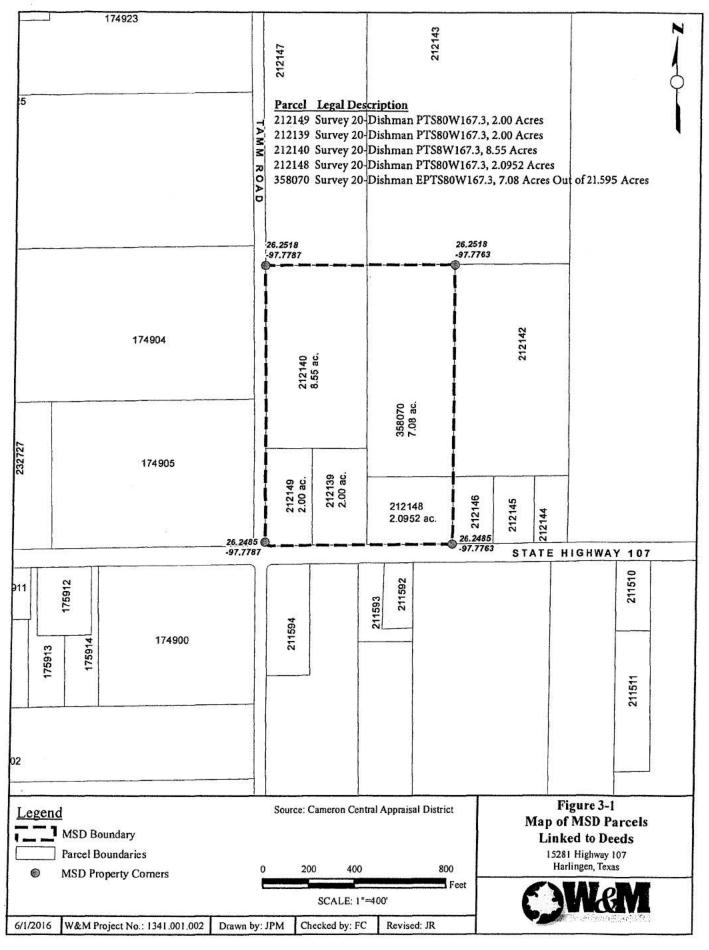

#### MUNICIPAL SETTINGS DESIGNATION CERTIFICATE

As provided for in §361.807, Subchapter W, Texas Health and Safety Code (Solid Waste Disposal Act):

I, Beth Seaton, Director, Remediation Division, TCEQ, certify the Municipal Setting Designation (MSD) for MSD No. 329, in the City of Harlingen for the tract of land described in Exhibit "A". The eligibility requirements of Texas Health and Safety Code §361.803 are satisfied as attested to by the affidavit in Exhibit "B", provided pursuant to Texas Health and Safety Code §361.804(b)(2)(D). This certificate shall continue in effect so long as the ordinance or restrictive covenant required by Texas Health and Safety Code §361.8065 remains in effect.