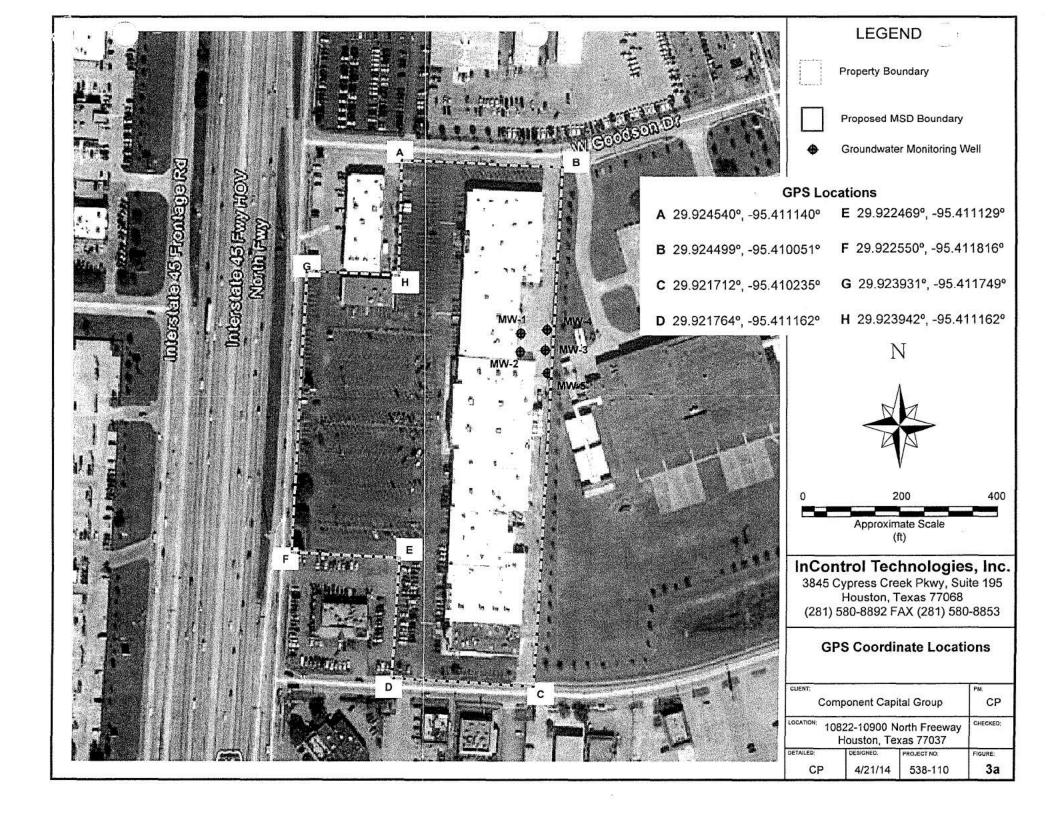

#### NORTH 45 PLAZA - METES AND BOUNDS DESCRIPTION

#### TRACT 1:

A tract of land containing 10.1987 acres of land out of the SIMON CONTRERAS SURVEY ABSTRACT NO. 220, Harris County, Texas and being more particularly described by metes and bounds as follows:

BEGINNING at a mag nail with RPLS5735TX tog found in concrete in the Southerly right of way line of Goodson Drive (60 foot right of way) said point being situated South 86'03'16" East a distance of 170.00 feet from the most Northerly corner of a cutback line for the point of intersection of the Southerly right of way line of Goodson Drive with the Easterly right of way line of Interstate Highway 45 (North Freeway), a varible width right of way;

THENCE with the Southerly right of way line of Goodson Drive the following:

South 86'03'16" East a distance of 243.48 feet to a 1/2 inch iron rod with RPLS5735TX cap found for the point of curvature of a curve to the left having a radius of 660.00 feet;

Easterly with said curve to the left through a central angle of 08'24'31" an arc distance of 96.88 feet to a mag nail with RPLS5735TX tag found for corner;

THENCE departing the Southerly right of way line of Goodson Drive, South 03'56'42" West a distance of 1013.95 feet to a 1/2 inch iron rod with RPLS5735TX cap found for corner in the Northerly right of way liine of Dyna Drive (60 foot right of way);

THENCE with the Northerly right of way line of Dyna Drive, North 86°03'16" West a distance of 340.00 feet to a 1 inch iron pipe found for corner;

THENCE departing the Northerly right of way line of Dyna Drive, North 03'56'44" East a distance of 220.00 feet to a mag noil with RPLS5735TX tag found for corner;

THENCE North 86'03'16" West a distance of 180.00 feet to a 1/2 inch iron rod found for corner in the Easterly right of way line of Interstate Highway 45;

THENCE with the Easterly right of way line of Interstate Highway 45, North 03'56'44" East a distance of 565.01 feet to a 1/2 inch iron rod with RPLS5735TX cap found for corner;

THENCE departing the Easterly right of way line of Interstate Highway 45, South 86'03'16" East a distance of 180.00 feet to a1/2 inch iron rod found for corner;

THENCE North 03'56'44" East a distance of 221.85 feet to the POINT OF BEGINNING and containing 10.1987 acres (444,256 square feet) of land, more or less, within this description.