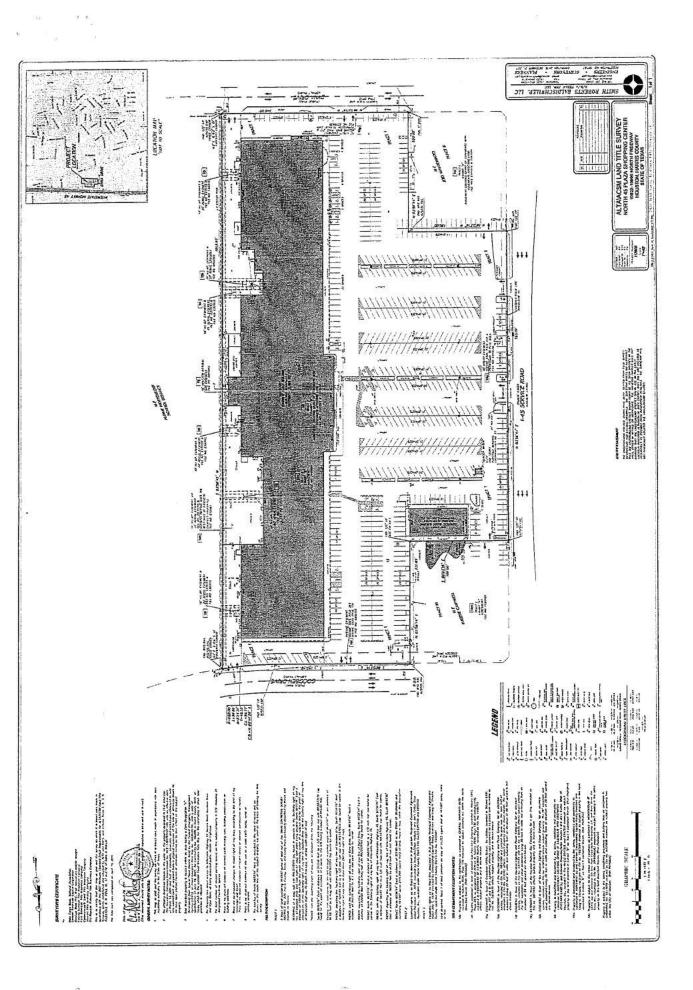

#### NORTH 45 PLAZA - METES AND BOUNDS DESCRIPTION

#### TRACT 1:

A tract of land containing 10.1987 acres of land out of the SIMON CONTRERAS SURVEY ABSTRACT NO. 220, Harris County, Texas and being more particularly described by metes and bounds as follows:

BEGINNING at a mag nail with RPLS5735TX tog found in concrete in the Southerly right of way line of Goodson Drive (60 foot right of way) said point being situated South 86'03'16" East a distance of 170.00 feet from the most Northerly corner of a cutback line for the point of intersection of the Southerly right of way line of Goodson Drive with the Easterly right of way line of Interstate Highway 45 (North Freeway), a varible width right of way;

THENCE with the Southerly right of way line of Goodson Drive the following:

South 86'03'16" East a distance of 243.48 feet to a 1/2 inch iron rod with RPLS5735TX cap found for the point of curvature of a curve to the left having a radius of 660.00 feet;

Easterly with said curve to the left through a central angle of 08'24'31" an arc distance of 96.88 feet to a mag nail with RPLS5735TX tag found for corner;

THENCE departing the Southerly right of way line of Goodson Drive, South 03'56'42" West a distance of 1013.95 feet to a 1/2 inch iron rod with RPLS5735TX cap found for corner in the Northerly right of way liine of Dyna Drive (60 foot right of way);

THENCE with the Northerly right of way line of Dyna Drive, North 86°03'16" West a distance of 340.00 feet to a 1 inch iron pipe found for corner;

THENCE departing the Northerly right of way line of Dyna Drive, North 03'56'44" East a distance of 220.00 feet to a mag noil with RPLS5735TX tag found for corner;

THENCE North 86'03'16" West a distance of 180.00 feet to a 1/2 inch iron rod found for corner in the Easterly right of way line of Interstate Highway 45;

THENCE with the Easterly right of way line of Interstate Highway 45, North 03'56'44" East a distance of 565.01 feet to a 1/2 inch iron rod with RPLS5735TX cap found for corner;

THENCE departing the Easterly right of way line of Interstate Highway 45, South 86'03'16" East a distance of 180.00 feet to a1/2 inch iron rod found for corner;

THENCE North 03'56'44" East a distance of 221.85 feet to the POINT OF BEGINNING and containing 10.1987 acres (444,256 square feet) of land, more or less, within this description.