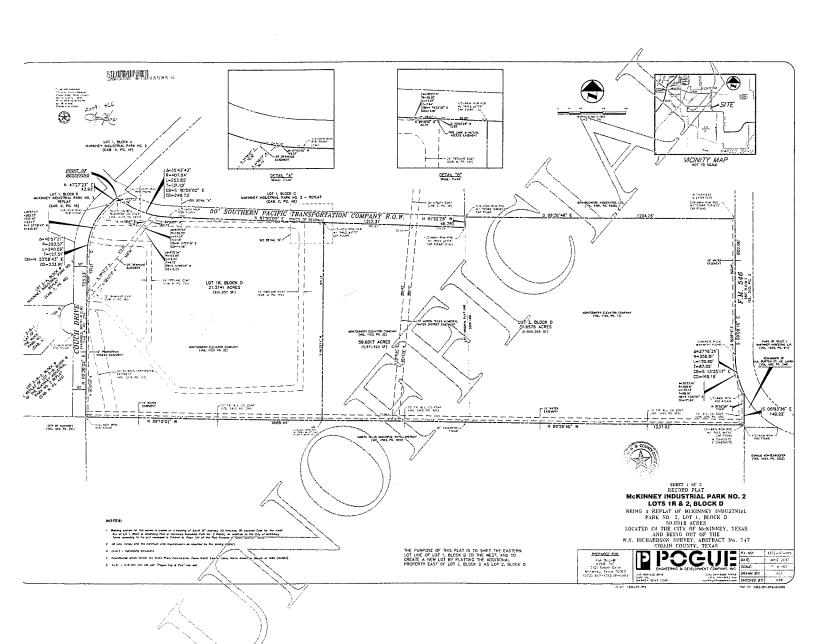

#### **EXHIBIT A**

DESCRIPTION, of a 59.0317 acre tract of land situated in the W.S. Richardson Survey, Abstract No. 747, Collin County, Texas; said tract being all of Lot 1, Block D, Amending Plat of McKinney Industrial Park No. 2 Replat, an addition to the City of McKinney, Texas according to the plat recorded in Cabinet M, Page 154 of the Plat Records of Collin County, Texas; all of that certain tract of land described in Warranty Deed to Montgomery Elevator Company recorded in Volume 1160, Page 73 of the Deed Records of Collin County, Texas; and all of that certain tract of land described in Deed to Montgomery Elevator Company recorded in Volume 1120, Page 22 of the said Deed Records; said 59.0317 acre tract being more particularly described as follows:

BEGINNING, at a 1/2-inch iron rod found for corner at the intersection of the easterly right-of-way line of Couch Drive (a variable width right-of-way, 60 feet wide at this point) and the southerly right-of-way line of Southern Pacific Transportation Company (a 50-foot wide right-of-way); said point also being the beginning of a non-tangent curve to the left:

THENCE, along the northerly line of said Lot 1, Block D and the said southerly line of Southern Pacific Transportation Company tract, the following two (2) calls:

In a southeasterly direction, along said curve to the left, having a central angle of 35 degrees, 43 minutes, 43 seconds, a radius of 407.04 feet, a chord bearing and distance of South 70 degrees, 09 minutes, 02 seconds East, 249.73 feet, an arc distance of 253.82 feet to a 1/2-inch iron rod found at the end of said curve;

South 87 degrees, 50 minutes, 00 seconds East, a distance of 1312.31 feet to a 1/2-inch iron rod with "RPLS #4775" cap found for corner in the west line of first referenced Montgomery Elevator Company tract; said point also being the northeast corner of said Lot 1, Block D and the south corner of the east terminus of said Southern Pacific Transportation Company tract;

THENCE, North 01 degrees, 32 minutes, 28 seconds West, departing the said northerly line of Lot 1, Block D and the said southerly line of Southern Pacific Transportation Company tract and along the east terminus of said Southern Pacific Transportation Company tract and the said west line of first referenced Montgomery Elevator Company tract, a distance of 46.78 feet to a 5/8-inch iron rod with "Sparr Surveys" cap found for corner; said point also being the northwest corner of first referenced Montgomery Elevator Company tract and the southwest corner of that certain tract of land described in Special Warranty Deed to Bramblewood Associates, Ltd. recorded in Volume 5401, Page 6558 of the said Deed Records:

THENCE, South 89 degrees, 36 minutes, 48 seconds East, departing the east terminus of said Southern Pacific Transportation Company tract and the said west line of first referenced Montgomery Elevator Company tract and along the common line between the first referenced Montgomery Elevator Company tract and said Bramblewood Associates

tract, a distance of 1204.06 feet to a 5/8-inch iron rod with "Sparr Surveys" cap found for corner in the west right-of-way line of F.M. 546 (an 80-foot wide right-of-way); said point also being the northeast corner of first referenced Montgomery Elevator Company tract and the southeast corner of said Bramblewood Associates tract;

THENCE, departing the said common line between the first referenced Montgomery Elevator Company tract and Bramblewood Associates tract and along the said west line of F.M. 546 and the east line of first referenced Montgomery Elevator Company tract, the following two (2) calls:

South 00 degrees, 08 minutes, 16 seconds East, a distance of 602.00 feet to a concrete right-of-way monument at the beginning of a non-tangent curve to the left;

In a southeasterly direction, along said curve to the left, having a central angle of 27 degrees, 16 minutes, 26 seconds, a radius of 358.81 feet, a chord bearing and distance of South 13 degrees, 35 minutes, 17 seconds East, 169.19 feet, an arc distance of 170.80 feet to a 1/2-inch iron rod found at an angle point;

THENCE, South 00 degrees, 03 minutes, 36 seconds East, departing the said west line of F.M. 546 and continuing along the east line of first referenced Montgomery Elevator Company tract, a distance of 140.92 feet to a 1/2-inch iron rod with "RPLS #4775" cap found for corner; said point also being the southeast corner of first referenced Montgomery Elevator Company tract and the northeast corner of that certain tract of land described in Warranty Deed to North Texas Municipal Water District recorded in Volume 4503, Page 1610 of the said Deed Records;

THENCE, North 89 degrees, 26 minutes, 40 seconds West, departing the said east line of first referenced Montgomery Elevator Company tract and along the south line of first referenced Montgomery Elevator Company tract and the north line of said North Texas Municipal Water District tract, at a distance of 1221.14 feet passing the southeast corner of said Lot 1, Block D, the southwest corner of first referenced Montgomery Elevator Company tract and southeast corner of second referenced Montgomery Elevator Company tract, continuing along the south line of second referenced Montgomery Elevator Company tract, the south line of said Lot 1, Block D and the said north line of North Texas Municipal Water District tract, in all a total distance of 1237.93 feet to a 38-inch hackberry found at an angle point;

THENCE, North 89 degrees, 10 minutes, 02 seconds West, continuing along the said south line of second referenced Montgomery Elevator Company tract, the south line of said Lot 1, Block D and the said north line of North Texas Municipal Water District tract, a distance of 1686.44 feet to a 1/2-inch iron rod found for corner in the said easterly line of Couch Drive; said point also being the southwest corner of said Lot 1, Block D and the northwest corner of said North Texas Municipal Water District tract;

THENCE, departing the said south line of second referenced Montgomery Elevator Company tract, the south line of said Lot 1, Block D and the said north line of North Texas Municipal Water District tract and along the said easterly line of Couch Drive, the following three (3) calls:

North 00 degrees, 30 minutes, 02 seconds East, a distance of 723.23 feet to a 5/8-inch iron rod with "Pogue Eng & Dev" cap set at the beginning of a tangent curve to the right;

In a northeasterly direction, along said curve to the right, having a central angle of 46 degrees, 57 minutes, 21 seconds, a radius of 293.57 feet, a chord bearing and distance of North 23 degrees, 58 minutes, 43 seconds East, 233.91 feet, an arc distance of 240.59 feet to a 3/8-inch iron rod found at the end of said curve;

North 47 degrees, 27 minutes, 23 seconds East, a distance of 43.93 feet to the POINT OF BEGINNING;

CONTAINING, 2,571,423 square feet or 59.0317 acres of land, more or less.

Filed and Recorded Official Public Records Stacey Kemp. County Clerk Collin County, TEXAS 07/03/2012 03:06:51 PM \$32.00 CJAMAL 201207030000003150