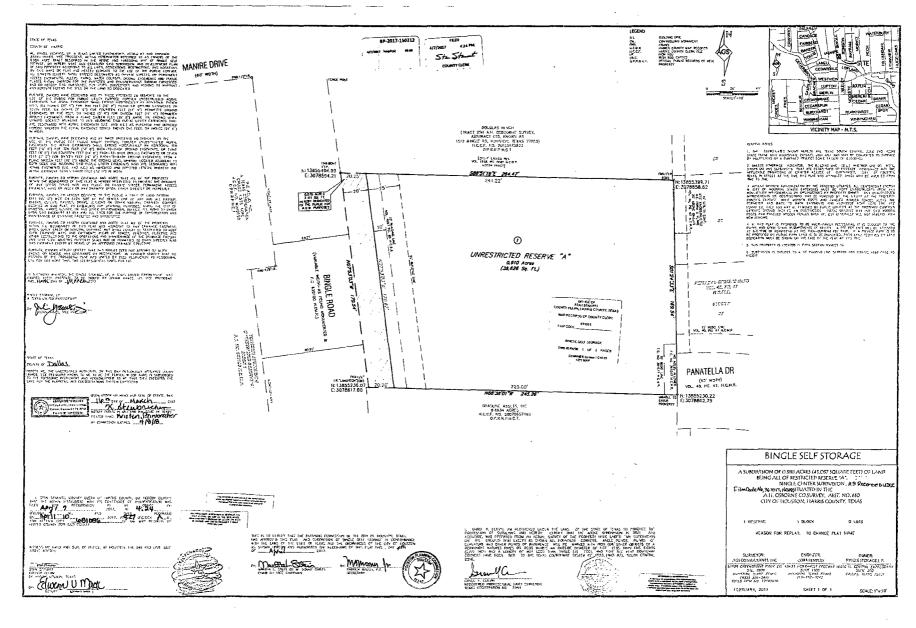

#### METES AND BOUNDS OF 0.910 OF ONE ACRE OF LAND SITUATED IN THE A.H. OSBORNE CO. SURVEY, ABSTRACT NO. 610 CITY OF HOUSTON, HARRIS COUNTY, TEXAS

Being a 0.910 of one acre (39,626 square feet) tract out of the A. H. Osborne Co. Survey, Abstract No. 610, City of Houston, Harris County, Texas and being all of Unrestricted Reserve "A", Block 1 of Bingle Self Storage Subdivision as recorded under Film Code No. 681086 of the Harris County Map Records (H.C.M,R.) and being out of a called 0.9890 acre tract conveyed to Bingle Storage, LP as recorded under Harris County Clerk File (H.C.C.F.) No. 20160379197 of the Official Public Records of Real Property, Harris County, Texas (O.P.R,O.R.P.H.C.T.) and being more particularly described by metes and bounds as follows:

BEGINNING at a found 5/8-inch iron rod with cap stamped "AGS Consultants" in the east right-of-way line of Bingle Road (right-of-way varies as found monemented) and for the northwest corner of said Unrestricted Reserve "A" and from which the southwest corner of a tract of land known as Tract 25 of the A.H. Osbourne Survey, Abstract No. 610 known as "1512 Bingle Road, Houston, Texas 77055" as conveyed to Douglas Bench and recorded under Harris County Clerk File No. 20150175633 (tract being described by metes and bounds in a deed recorded under Volume 1948, Page 381 Harris County Deed Records) bears North 88°51'19" West, 20.25 feet a found 1-inch iron pipe bent;

THENCE, South 88°51'19' East, 244.22 feet along the north line of said Unrestricted Reserve "A" and the south line of the Douglas Bench tract to a found 1-inch iron pipe for the northeast corner of Unrestricted Reserve "A" and the herein described tract and being in the west line of Lot 36, Block 2 of Replat of Springs Oaks Subdivision as recorded under Volume 40, Page 47 of the Harris County Map Records;

THENCE, South 01°24'33" East, 169.54 feet along the east line of said Unrestricted Reserve "A" to a point (unable to set) for the northeast corner of a called 0.8634 acre tract conveyed to Gradline Assests, Inc. as recorded under Harris County Clerk File No. 20070657483 and for the southeast corner of said called Unrestricted Reserve "A" and hereof;

THENCE, North 88°38'01" West, 225.00 feet along the south line of said Unrestricted Reserve "A" to a found 5/8-inch iron rod with cap stamped "AGS Consultants" for the southwest corner of Unrestricted Reserve "A" and hereof and from which 1/2-inch iron rod with cap stamped "Landtech" in the east right-of-way line of Bingle Road bears North 88°38'01" West, 20.26 feet;

THENCE, North 07°53'03" West, 170.62 feet along the east right-of-way line of Bingle Road to the POINT OF BEGINNING and containing 0.910 of one acre tract (39,626 square feet) of land.

Grace Y. Cervin

Registered Professional Land Surveyor No. 5564

TBPLS Firm No. 10193810

April 11, 2017

Job No. 0078-016-16

PAGE \_\_\_\_\_OF \_\_\_

August 2011