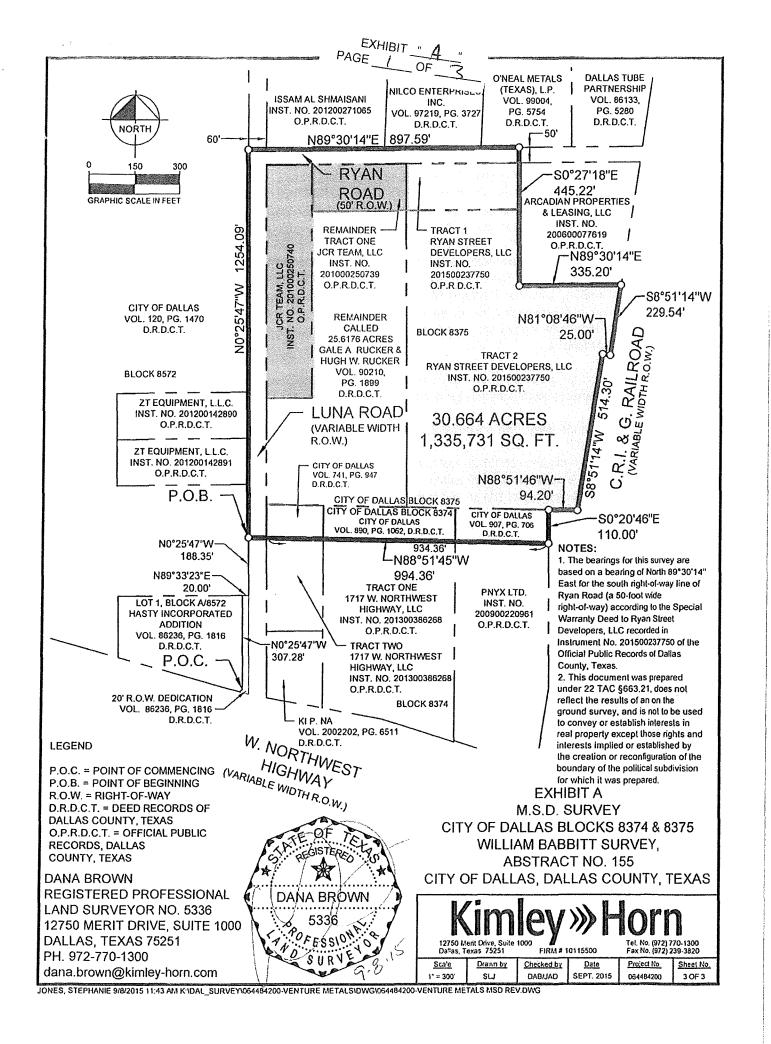

## LEGAL DESCRIPTION 30.664 ACRES

BEING a tract of land situated in the William Babbitt Survey, Abstract No. 155, City of Dallas, Dallas County, Texas, and in City Blocks 8374 and 8375 of the Official Block Numbers of the City of Dallas, Texas; being part of that tract of land described as Tract One in Special Warranty Deed to JCR Team, LLC recorded in Instrument No. 201000250739, Official Public Records of Dallas County, Texas; all of that tract of land described in Special Warranty Deed to JCR Team, LLC recorded in Instrument No. 201000250740 of said Official Public Records; all of that tract of land described in General Warranty Deed to the City of Dallas recorded in Volume 741, Page 947, Deed Records of Dallas County, Texas; all of those tracts of land described in Warranty Deeds to the City of Dallas recorded in Volume 890, Page 1062 and Volume 907, Page 706 of said Deed Records; all of a called 25.6176 acre tract of land described as Exhibit F in Marital Property Agreement to Gale A. Rucker and Hugh W. Rucker recorded in Volume 90210, Page 1899 of said Deed Records; all of Tract 1 and Tract 2 as described in Special Warranty Deed to Ryan Street Developers, LLC recorded in Instrument No. 201500237750 of said Official Public Records, a portion of Ryan Road (a 50-foot wide right-of-way) and a portion of Luna Road (a variable width right-of-way); and being more particularly described as follows:

**COMMENCING** at the north end of a right-of-way corner clip at the intersection of the north right-of-way line of W. Northwest Highway (a variable width right-of-way) and the west right-of-way line of said Luna Road;

THENCE with said west right-of-way line of Luna Road, the following courses and distances:

North 0°25'47" West, a distance of 307.28 feet to a point for corner; North 89°33'23" East, a distance of 20.00 feet to a point for corner; North 0°25'47" West, a distance of 188.35 feet to the **POINT OF BEGINNING**;

THENCE with said west right-of-way line of Luna Road, North 0°25'47" West, a distance of 1,254.09 feet to a point for corner;

THENCE departing said west right-of-way line of Luna Road, North 89°30'14" East, at a distance of 60.00 feet passing the northwest terminus of said Ryan Road and continuing with the north right-of-way line of said Ryan Road for a total distance of 897.59 feet to a point for corner;

THENCE departing said north right-of-way line of Ryan Road, South 0°27'18" East, at a distance of 50.00 feet passing the northeast corner of said Tract 1 and the northwest corner of a tract of land described in Special Warranty Deed to Arcadian Properties & Leasing, LLC recorded in Instrument No. 200600077619 of said Official Public Records and continuing for a total distance of 445.22 feet to a point at the southwest corner of said Arcadian Properties & Leasing, LLC tract;

JONES, STEPHANIE 9/8/2015 11:43 AM K:\DAL\_SURVEY\064484200-VENTURE METALSIDWG\064484200-VENTURE METALS MSD REV.DWG

EXHIBIT \* A \*

LEGAL DESCRIPTION

30.665 ACRES (continued)

THENCE with said south line of the Arcadian Properties & Leasing, LLC tract, North 89°30'14" East, a distance of 335.20 feet to a point for corner in the west line of the C.R.I. & G. Railroad (a variable width right-of-way) at the southeast corner of said Arcadian Properties & Leasing, LLC tract;

THENCE with said west line of the C.R.I. & G. Railroad tract, the following courses and distances:

South 8°51'14" West, a distance of 229.54 feet to a point for corner;

North 81°08'46" West, a distance of 25.00 feet to a point for corner;

South 8°51'14" West, a distance of 514.30 feet to a point for corner;

North 88°51'46" West, a distance of 94.20 feet to a point for corner;

South 0°20'46" East, a distance of 110.00 feet to a point at the southeast corner of last mentioned City of Dallas tract;

THENCE with the south line of said City of Dallas tracts, North 88°51'45" West, at a distance of 934.36 feet passing the east right-of-way line of said Luna Road and continuing for a total distance of 994.36 feet to the POINT OF BEGINNING and containing 30.664 acres or 1,335,731 square feet of land.

The bearings for this survey are based on a bearing of North 89°30'14" East for the south right-of-way line of Ryan Road (a 50-foot wide right-of-way) according to the Special Warranty Deed to Ryan Street Developers, LLC recorded in Instrument No. 201500237750 of the Official Public Records of Dallas County, Texas.

This document was prepared under 22 TAC §663.21, does not reflect the results of an on the ground survey, and is not to be used to convey or establish interests in real property except those rights and interests implied or established by the creation or reconfiguration of the boundary of the political subdivision for which it was prepared.