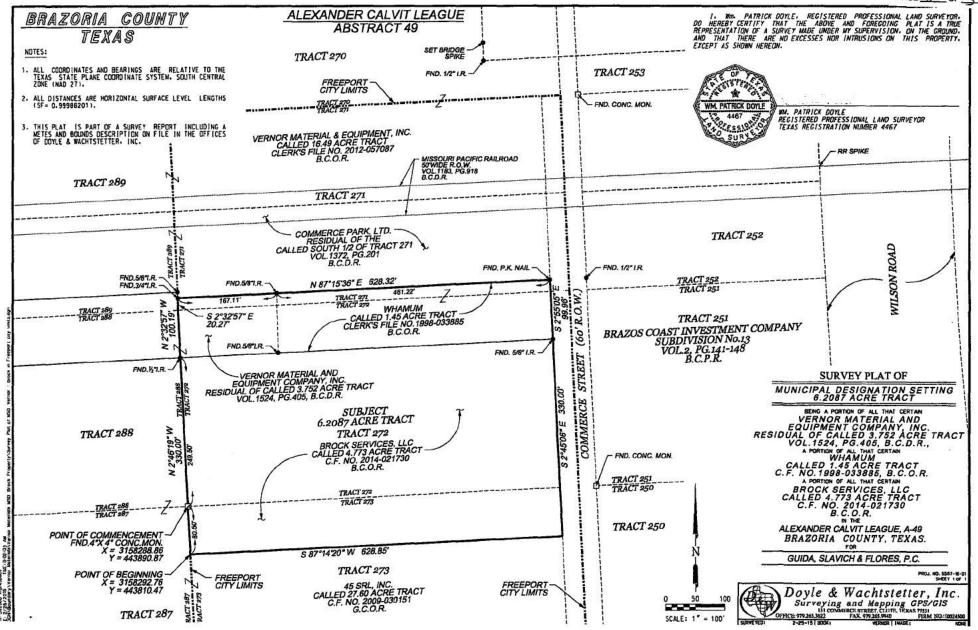

EXECUTED this the

aton Divertor

Beth Seaton, Director Remediation Division

Texas Commission on Environmental Quality

day of

6.2087 ACRE MUNICIPAL DESIGNATION TRACT
B.C.I.C. 13 SUBDIVISION, PART OF TRACTS 271, 272 AND 273
ALEXANDER CALVIT LEAGUE, ABSTRACT 49
BRAZORIA COUNTY, TEXAS
PAGE 1 OF 2

ALL THAT CERTAIN 6.2087 ACRE TRACT of land lying and situated in the Alexander Calvit League, Abstract 49, Brazoria County, Texas, being all that certain called 1.45 acre tract conveyed by deed recorded on August 14, 1998 from Vernor Material and Equipment Company, Inc., Inc. to Whamum as recorded in Clerk's File No. 1998-033885 of the Brazoria County Official Records (B.C.O.R.), a portion of all that certain called 3.752 acre tract conveyed by deed recorded on August 1, 1980 from Commerce Park, Ltd. to Vernor Material and Equipment Company, Inc., as recorded in Volume 1524, Page 405 of the Brazoria County Deed Records (B.C.D.R.), and all that certain called 4.773 acre tract conveyed by deed recorded on June 2, 2014 from Miken Specialties, Ltd. to Brock Services, LLC as recorded in Clerk's File No. 2014-021730 of the B.C.O.R. and being a portion of Tracts 271, 272 and 273 of the Brazos Coast Investment Company Subdivision No. 13 (B.C.I.C.13), as recorded in Volume 2, Page 148 of the Brazoria County Plat Records (B.C.P.R.), the herein described 6.2087 acre tract hereby conveyed and being more particularly described by metes and bounds, using survey terminology which refers to the Texas State Plane Coordinate System, South Central Zone (NAD27), in which the directions are Lambert grid bearings and the distances are surface level horizontal lengths (S.F.= 0.99988201) as follows:

COMMENCING at a 4" X 4" concrete monument with brass disc found marking the common corner of Tract 272, 273, 287 and 288 of said Brazos Coast Investment Company Subdivision No. 13, said Point of Commencement being located at Texas State Plane coordinate X=3158288.86 and Y=443890.87;

THENCE South 2°46'19" East, coincident with the western boundary line of said Tract 273, same being the eastern boundary line of said Tract 287, a distance of 80.50 feet to an interior corner of all that certain called 27.60 acre tract, conveyed by deed recorded on July 10, 2009 from Commerce Park, Ltd. to 45 SRL, Inc. as recorded in Clerk's File No. 2009-030151 of the B.C.O.R., for the southwest corner of said Brock Services LLC, called 4.773 acre tract and the southwest corner and the POINT OF BEGINNING of the herein described 6.2087 acre tract, at position X=3158292.76 and Y=443810.47;

THENCE North 2°46′19" West, coincident with the western boundary line of said Tract 272 and Tract 272, same being the eastern boundary line of said Tract 287 and Tract 288, a distance of 330.00 feet to a ½" iron rod found marking the northwest corner of said Brock Services, LLC, called 4.773 acre tract, located on the southern boundary line of said Vernor Material and Equipment Company, Inc. called 3.752 acre tract, for an angle corner of the herein described 6.2087 acre tract, at position X=3158276.80 and Y=444140.04;

THENCE North 2°32'57" West, a distance of 100.19 feet to a ¾" iron rod found marking an interior corner of said Vernor Material and Equipment Company, Inc. called 3.752 acre tract, same being the southwest corner of the called South ½ of Tract 271 conveyed by deed recorded on December 5, 1977 from B.A. Weaver, et al to Commerce Park, Ltd. as recorded in Volume 1372, Page 201 of the B.C.D.R., for the northeast corner of the herein described 6.2087 acre tract, at position X=3158272.34 and Y=444240.12;

6.2087 ACRE MUNICIPAL DESIGNATION TRACT B.C.I.C. 13 SUBDIVISION, PART OF TRACTS 271, 272 AND 273 ALEXANDER CALVIT LEAGUE, ABSTRACT 49 BRAZORIA COUNTY, TEXAS PAGE 2 OF 2

THENCE North 87°15'36" East, coincident with the southern boundary line of said Commerce Park, Ltd. called South ½ of Tract 271, same being the northern boundary line of said Vernor Materials and Equipment Company Inc. called 3.752 acre tract, at a distance of 167.11 feet pass a 5/8" iron rod found marking the northeast corner of said Vernor Material and Equipment Company, Inc. called 3.752 acre tract, same being the northwest corner of said Whamum called 1.45 acre tract, continuing a total distance of 628.32 feet to a P.K. nail found on the western right-of-way boundary line of 60 foot wide Commerce Street, for the northeast corner of said Whamum called 1.45 acre tract and the northeast corner of the herein described 6.2087 acre tract, at position X=3158899.87 and Y=444270.16;

THENCE South 2°55'05" East, coincident with the western right-of-way boundary line of said 60 foot wide Commerce Street, same being the eastern boundary line of said Whamum called 1.45 acre tract, a distance of 99.96 feet to a 5/8" iron rod found marking the southeast corner of said Whamum called 1.45 acre tract, the northeast corner of said Brock Services, LLC, called 4.773 acre tract, for an angle corner of the herein described 6.2087 acre tract, at position X=3158904.96 and Y=444170.34;

THENCE South 2°45'06" East, coincident with the western right-of-way boundary line of said 60 foot wide Commerce Street, same being the eastern boundary line of said Brock Services, LLC, called 4.773 acre tract, a distance of 330.00 feet to a point for northeast corner said 45 SRL, Inc. called 27.60 acre tract, the southeast corner of said Brock Services, LLC called 4.773 acre tract and the southeast corner of the herein described 6.2087 acre tract, at position X=3158920.80 and Y=443840.76;

THENCE South 87°14'20" West, coincident with the northern boundary line of said 45 SRL, Inc. called 27.60 acre tract, same being the southern boundary line of said Brock Services, LLC called 4.773 acre tract, a distance of 628.85 feet to the **POINT OF BEGINNING**, containing 6.2087 acre of land, more or less.

Wm. Patrick Doyle

Registered Professional Land Surveyor

**Texas Registration Number 4467** 

October 3, 2015

WM. PATRICK DOYLE

4467

SUR

This description is based on a survey, a plat of which, dated February 25, 2016 is on file in the office of Doyle & Wachtstetter, Inc. V:\Pat\Vernor Materials\MSD 6.2087 acre tract BCIC 271-273.doc