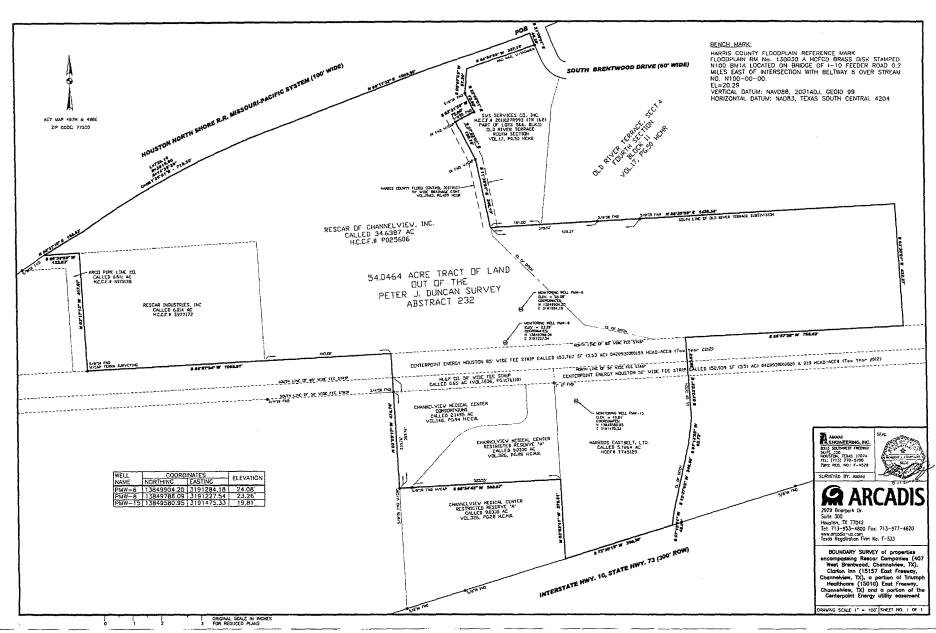

### LEGAL DESCRIPTION OF 54.0464-ACRE TRACT OF LAND

Being a 54.0464-acre (2,354,263 sq. ft.) tract of land out of the Peter J. Duncan Survey, Abstract 232, being all of a called 34.6387 acre tract as recorded in Harris County Clerk File No. (HCCF#) P025606 a Quitclaim Deed to Rescar of Channelview, Inc., also being all of a called 6.014 acre tract as recorded in HCCF# S977172 a General Warranty Deed to Rescar Industries, Inc., also being part of a called 153,767 SF (3.53 AC) Centerpoint Energy Houston 85' Wide Fee Strip per Harris County Appraisal District Real Property Account Information No. (HCADRPAI#) 0420930000159 (Tax Year:2012), also being all of called 0.65 acre tract as recorded in Volume 1236, Page 117 & 118 Harris County Deed Records (HCDR.) a Deed to Houston Lighting & Power Company (Centerpoint Energy Houston) a 50' Wide Fee Strip, also being a part of a called 152,939 SF (3.51 AC) Centerpoint Energy Houston 50' Wide Fee Strip per HCADRPAI# 0420930000026 & 218, also being all of a called 2.1495 acre Channelview Medical Center Condominiums a plat as recorded in Volume 148, Page 94 Harris County Condominium Records (HCCR) also being part of called 9.0330 acre Restricted Reserve "A" of Channelview Medical Center a plat as recorded in Volume 326, Page 28 Harris County Map Record (HCMR), also being all of a called 5.7264 acre tract as recorded in HCCF# T745129 a General Warranty Deed to Harrods Eastbelt, Ltd. and being more particularly described by metes and bounds as follows:

All bearings are based on the NAD83 Texas State Plane Coordinate System South Central Zone.

**BEGINNING** at the Northeast corner of Lot 5, Block 11 of Old River Terrace Fourth Section a subdivision as recorded in Volume 17, Page 50 HCMR being in the South line of the Houston North Shore R.R. Missouri-Pacific System (100' wide) and the West right-of-way line of South Brentwood Drive (60' wide) also being the Northeast corner of the said Rescar of Channelview, Inc called 34.6387. acre tract and the most Northeasterly corner of herein described tract of land;

THENCE S 21°05'01" E along the West line of said South Brentwood Drive, and the East line of said Lot 5 of Old River Terrace Section 4, a distance of 46.30 feet to point for corner from which a found mag nail with shiner bears S 54d41'51" E - 1.63' the most Northerly corner of the SWS Services Co., Inc. tract as recorded under HCCF# 20110278993 (Tr-1&2) and a corner of the herein described tract of land;

THENCE S 68°54'59" W along a common South line of said Rescar of Channelview, Inc. tract and the North line of said SWS Services Co., Inc. tract, a distance of 257.15 feet to a point for a corner of the herein described tract of land;

THENCE S 05°07'59" W along a common West line of said Rescar of Channelview, Inc. tract and the East line of said SWS Services Co., Inc. tract, a

Page 2 of 4

distance of 87.20 feet to a point for corner from which a 5/8-inch iron rod found for a corner of the herein described tract of land;

THENCE S 25°55'01" E along a common line being the East line of said Rescar of Channelview, Inc. tract and a North line of said SWS Services Co., Inc. tract, a distance of 72.80 feet to a 5/8-inch iron rod found for corner of the herein described tract of land;

THENCE S 62°31'59" W along a common line being the South line of said Rescar of Channelview, Inc. tract and the West line of said SWS Services Co., Inc. tract, a distance of 75.00 feet to a iron rod with cap found in the centerline of a 50 feet wide Harris County Flood Control District (HCFCD) Easement as recorded in Volume 2685, Page 439 HCDR for a interior corner of the herein described tract of land;

THENCE S 27°23'01" E along the centerline of said HCFCD Easement and the common East line of said Rescar of Channelview, Inc. tract and the West line of said SWS Services Co., Inc. tract, a distance of 150.75 feet to a iron rod with cap found for corner of the herein described tract of land;

THENCE S 11°38'01" E along the centerline of said 50 feet wide HCFCD Easement and a East line of said Rescar of Channelview, Inc. tract, a distance of 246.10 feet to a point for the Southwest corner of said SWS Services Co., Inc. tract in the South line of said Old River Terrace Fourth Section being an interior corner of said Rescar of Channelview, Inc. tract and of the herein described tract of land;

THENCE N 86°39'59" E along a common line being the North line of said Rescar of Channelview, Inc. tract and the South line of said Old River Terrace Fourth Section subdivision at a distance of 181.00 feet passing the Southeast corner of said SWS Services Co., Inc. tract, at a distance of 379.02 feet passing a 5/8-inch iron rod found for line at a distance of 529.31 feet passing a 5/8-inch iron rod for line continuing a total distance of 1428.34 feet to a point for the most Easterly North corner of said Rescar of Channelview, Inc. tract and of the herein described tract of land;

THENCE S 03°20'01" E along the most Easterly line of said Rescar of Cannelview, Inc. distance of 432.27 feet to a point in the North line of said called 153,767 SF (3.53 AC) Centerpoint Energy Houston 85' Wide Fee Strip for the most Easterly South corner of said Rescar of Cannelview, Inc. tract and of the herein described tract of land:

THENCE S 86°57'26" W along the North line of said called 153,767 SF (3.53 AC) Centerpoint Energy Houston 85' Wide Fee Strip a distance of 768.62 feet to point for an interior corner of the herein described tract of land;

THENCE S 03°32'52" E over and across said called 153,767 SF (3.53 AC) Centerpoint Energy Houston 85' Wide Fee Strip at a distance of 85 feet passing the North line of said called 152,939 SF (3.51 AC) Centerpoint Energy Houston

Page 3 of 4

50' Wide Fee Strip at a distance of 135 feet passing the Northeast corner of said Harrods Eastbelt, LTD. tract and the start of the centerline of a ditch for a total a distance of 285.62 feet to a point for angle in the East line of the herein described tract of land;

THENCE S 07°13'55" W continuing along the East line of said Harrods Eastbelt, LTD. tract and centerline of ditch a distance of 85.72 feet to a point for angle in the East line of the herein described tract of land;

THENCE S 12°37'02" W continuing along the East line of said to Harrods Eastbelt, LTD. tract and centerline of ditch a distance of 246.96 feet to a point for angle in the East line of the herein described tract of land;

THENCE S 07°15'01" W continuing along the East line of said to Harrods Eastbelt, LTD. tract and centerline of ditch a distance of 48.00 feet to a point in the North Right of Way line of Interstate Highway 10 (300' Wide) for the Southeast corner of said to Harrods Eastbelt, LTD. tract and of the herein described tract of land;

THENCE S 72°30'19" W along the common South line of said Harrods Eastbelt, LTD. tract and the North line of said Interstate Highway 10 a distance of 396.50 feet to a point for the Southwest corner of said Harrods Eastbelt, LTD. tract and the Southeast corner of said Restricted Reserve "A" of Channelview Medical Center and the most Southwesterly corner of the herein described tract of land;

THENCE N 03°03'11" W along the common West line of said Harrods Eastbelt, LTD. tract and the East line of said Restricted Reserve "A" of Channelview Medical Center plat a distance of 279.61 feet to a point for corner of the herein described tract of land;

THENCE S 86°54'45" W over and across said Restricted Reserve "A" of Cannelview Medical Center at a distance of 525.55 feet passing a 5/8-inch iron rod found with cap for the Southeast corner of said Channelview Medical Center Condominiums continue a total distance of 568.67 feet to a 5/8-inch iron rod found with cap for Southwest corner of said Channelview Medical Center Condominiums and of the herein described tract of land;

THENCE N 03°05'17" W along the West line of said Channelview Medical Center Condominiums at a distance of 339.76 feet passing a 3/4-inch iron rod found in the South line of a 50 feet wide HL&P Fee strip and the common Northwest corner of said Channelview Medical Center Condominiums and the Southwest corner of called 0.65 acre tract as granted to Houston Lighting & Power Company (Centerpoint Energy Houston) continue at a distance of 389.76 passing the South line of said 85 feet wide fee strip continue for a total distance of 474.76 feet to the South line of said Rescar of Channelview, Inc. tract to a point for interior corner of the herein described tract of land;

Page 4 of 4

THENCE S 86°57'24" W along the common South line of said Rescar of Cannelview, Inc. tract and the north line of said 85 feet wide fee strip at a distance of 445.00 feet passing the Southeast corner of said Rescar Industries,

Inc. tract continue along the common South line of said Rescar Industries, Inc. tract and the North line of said 85 feet wide fee strip a total distance of 1069.91 feet a 5/8-inch iron rod found with Terra Surveying cap for the Southeast corner of a Arco Pipe Line Company called 0.611 acre tract of land as recorded in HCCF# N115138 also being the Southwest corner of said Rescar Industries, Inc. tract and the herein described tract of land;

THENCE N 03°17'13" W along the common West line of said Rescar Industries, Inc. tract and the East line of said Arco Pipe Line Company tract a distance of 417.67 feet tract to a point for corner in the South line of said Rescar of Channelview, Inc. tract also being the Northeast corner of said Arco Pipe Line Company tract and the Northwest corner of said Rescar Industries, Inc for an interior corner of the herein described tract of land;

THENCE S 86°39'59" W along a common South line of said Rescar of Cannelview, Inc. tract and the North line of said Arco Pipe Line Company tract a distance of 123.63 feet to a point in the Southeast line of a Houston North Shore R.R. Missouri-Pacific System (100' wide) for a the most Westerly corner of said Rescar of Cannelview, Inc. tract and of the herein described tract of land;

THENCE N 58°37'10" E along the common Northwesterly line of said Rescar of Cannelview, Inc. tract and the Southeast line of Houston North Shore R.R. Missouri-Pacific System a distance of 168.52 feet to a point for the beginning of a non-tangent curve to the right having a Radius of 2815.00 feet for point of the herein described tract of land;

THENCE in Northeasterly direction along the common Northwesterly line of said Rescar of Cannelview, Inc. tract and the Southeast line of said Houston North Shore R.R. Missouri-Pacific System having a Radius of 2815.00 feet, a length of 720.16 feet, a Delta of 14°39'29", a Chord Bearing of N 61°29'51" E -718.20 feet to a point of the herein described tract of land;

THENCE N 69°11'32" E along the common Northwesterly line of said Rescar of Cannelview, Inc. tract and the Southeast line of said Houston North Shore R.R. Missouri-Pacific System a distance of 1009.50 feet to the **Point of Beginning** containing 54.0464-acres (2,354,263 sq. ft.) of land;