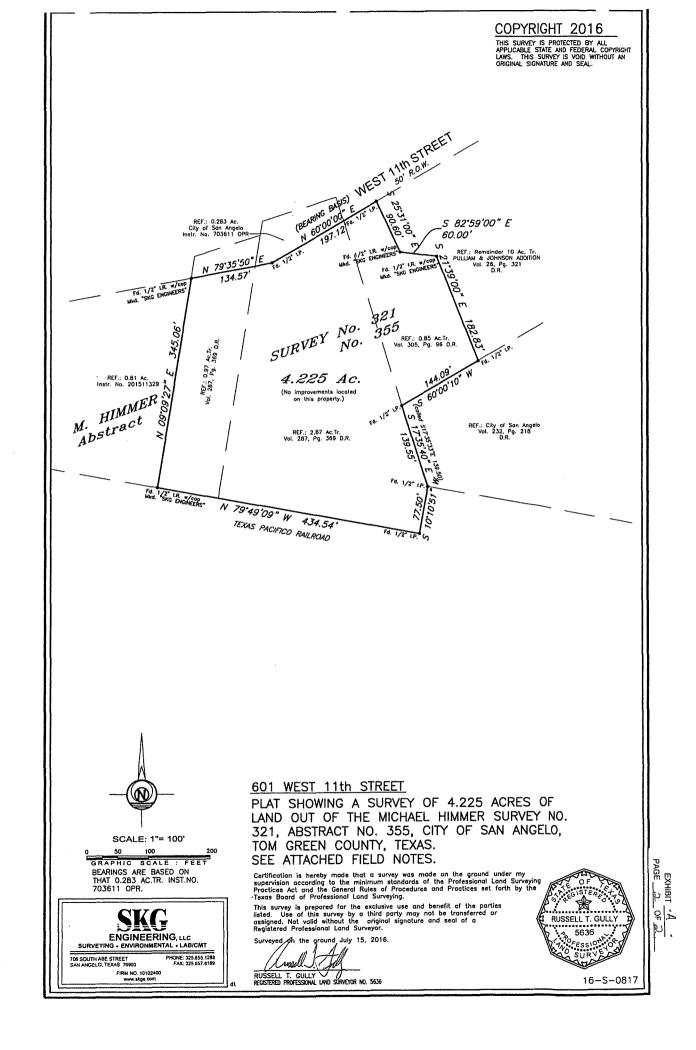

#### **FIELD NOTES**

4.225 Acres

16-S-0817 July 19, 2016

Being an area of 4.225 acres of land out of the Michael Himmer Survey No. 321, San Angelo, Tom Green County, Texas and said 4.225 acre tract being out of that same tract as described as a 0.97 acre tract and 2.87 acre tract by deed recorded in Volume 287 at page 369 of the Deed Records of said Tom Green County and a certain 0.85 acre tract described by deed recorded in Volume 305 at page 96 of the Deed Records of said Tom Green County and said 4.225 acre tract being more particularly described by metes and bounds as follows;

Beginning at a <sup>1</sup>/<sub>2</sub>" iron rod with cap marked "SKG ENGINEERS" found for the northwest corner of this tract and being in the west line of said 0.97 acre tract, 36.00 feet S. 09° 09' 27" W. from the northwest corner of said 0.97 acre tract and also being the southwest corner of a certain 0.283 acre tract out of said 0.97 acre tract and said 2.87 acre tract described and recorded as Instrument No. 703611 Official Public Records of Tom Green County;

Thence with the north line of this tract and the south line of said 0.283 acre tract same being the south line of 11th Street, N. 79° 35' 50" E. at 106.14 feet pass the common line of said 0.97 acre and 2.87 acre tracts, in all a total distance of 134.57 feet to a  $\frac{1}{2}$ " iron pipe found for an angle corner, N. 60° 00' 00" E. at 134.92 feet pass a  $\frac{1}{2}$ " iron pipe found for the southeast corner of said 0.283 acre tract, in all a total distance of 197.12 feet to a  $\frac{1}{2}$ " iron pipe found for the northwest corner of said 0.85 acre tract, in all a total distance of 197.12 feet to a  $\frac{1}{2}$ " iron pipe found for the northwest corner of this tract and said 0.85 acre tract;

Thence with an east line of said 0.85 acre tract, S. 25° 31' 00" E. 90.60 feet to a ½" iron rod with cap marked "SKG ENGINEERS" found for an angle corner, S. 82° 59' 00" E. 60.00 feet to a ½" iron rod with cap marked "SKG ENGINEERS" found for an angle corner, S. 21° 39' 00" E. 182.83 feet to a ½" iron pipe found for the southeast corner of said 0.85 acre tract and being in the north line of certain City of San Angelo tract described by deed recorded in Volume 232 at page 218 of the Deed Records of said Tom Green County;

Thence with the south line of said 0.85 acre tract and north line of said City of San Angelo tract, S.  $60^{\circ}$  00' 00" W. 144.09 feet to a  $\frac{1}{2}$ " iron pipe found for the southwest corner of said 0.85 acre tract and being in the east or northeast line of said 2.87 acre tract;

Thence with the east or northeast line of said 2.87 acre tract and west line of said City of San Angelo Tract S. 17° 35' 40" E. 139.55 feet (called S. 17° 35' 33" E. 139.50 feet) to a ½" iron pipe found for an angle corner of this tract, said 2.87 acre tract and said City of San Angelo Tract, S. 10° 10' 51" W. 77.50 feet to a ½" iron pipe found for the southeast corner of this tract, said 2.87 acre tract and the southwest corner of said City of San Angelo Tract and being in the north line of Texas Pacifico Railroad;

Thence with the south line of this tract, said 2.87 acre tract and 0.97 acre tract and north line of said Texas Pacifico Railroad, N. 79° 49' 09" W. 434.54 feet to a ½" iron rod with cap marked "SKG ENGINEERS" found for the southwest corner of this tract and said 0.97 acre tract;

Thence with the west line of this tract and said 0.97 acre tract, N. 09° 09' 27" E. 345.06 feet to the place of beginning and containing an area of 4.225 acres of land.

Russell T. Gully  $\bigvee U$ Registered Professional Land Surveyor No. 5636 SKG Engineering, LLC Firm No. 10102400