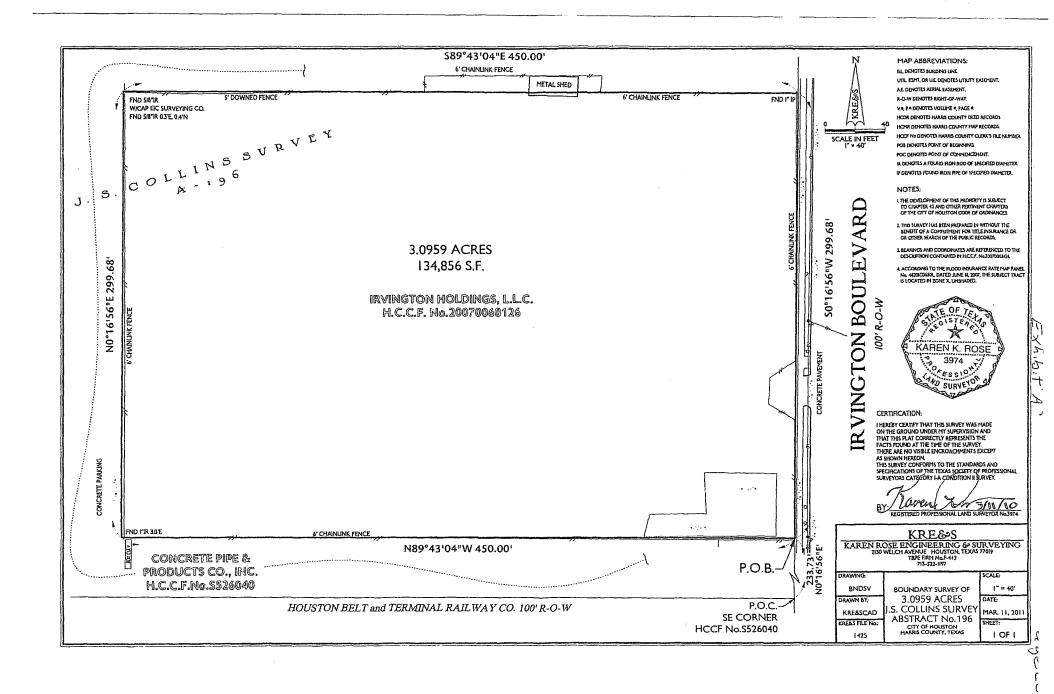

#### METES AND BOUNDS DESCRIPTION

#### March 11, 2011

3.0959 acres (134,856 square feet) of land in the J. S. Collins Survey, Abstract No.196, Harris County, Texas, being the same tract of land conveyed to Irvington Holdings, L.L.C. in deed filed for record under Harris County Clerk's File No.20070068126, being the same tract of land conveyed by Houston Belt and Terminal Railway Company to Hatheway Patterson Corporation in deed filed for record under Harris County Clerk's File No.M669160, and being more particularly described as follows:

COMMENCING at the southeast corner of a tract of land conveyed to Concrete Pipe & Products Co., Inc. in deed filed for record under Harris County Clerk's File No.S526040, said point being in the west right-of-way line of Irvington Boulevard, 100 feet wide;

THENCE N.0°16′56″E. 233.73 feet along the west right-of-way line of said Irvington Boulevard, same being the east line of said Concrete Pipe & Products Co., Inc. tract, to the PLACE OF BEGINNING of the herein described tract of land;

THENCE N.89°43'04"W. 450.00 feet along the south line of the herein described tract of land, same being an interior line of said Concrete Pipe & Products Co., Inc. tract;

THENCE N.0°16′56″E. 299.68 feet along the west line of the herein described tract of land, same being an interior line of said Concrete Pipe & Products Co., Inc. tract, to a 5/8 inch iron rod with a plastic cap stamped "E.I.C. SURVEYING CO." found for the northwest corner of the herein described tract of land:

THENCE S.89°43'04"E. 450.00 feet along the north line of the herein described tract of land, same being an interior line of said Concrete Pipe & Products Co., Inc. tract, to a 1 inch iron pipe found in the west right-of-way line of said Irvington Boulevard, for the northeast corner of the herein described tract of land;

THENCE S.0°16′56″W. 299.68 feet along the west right-of-way line of said Irvington Boulevard to the PLACE OF BEGINNING of the herein described tract of land.

des1425-1

KAREN ROSE ENGINEERING & SURVEYING