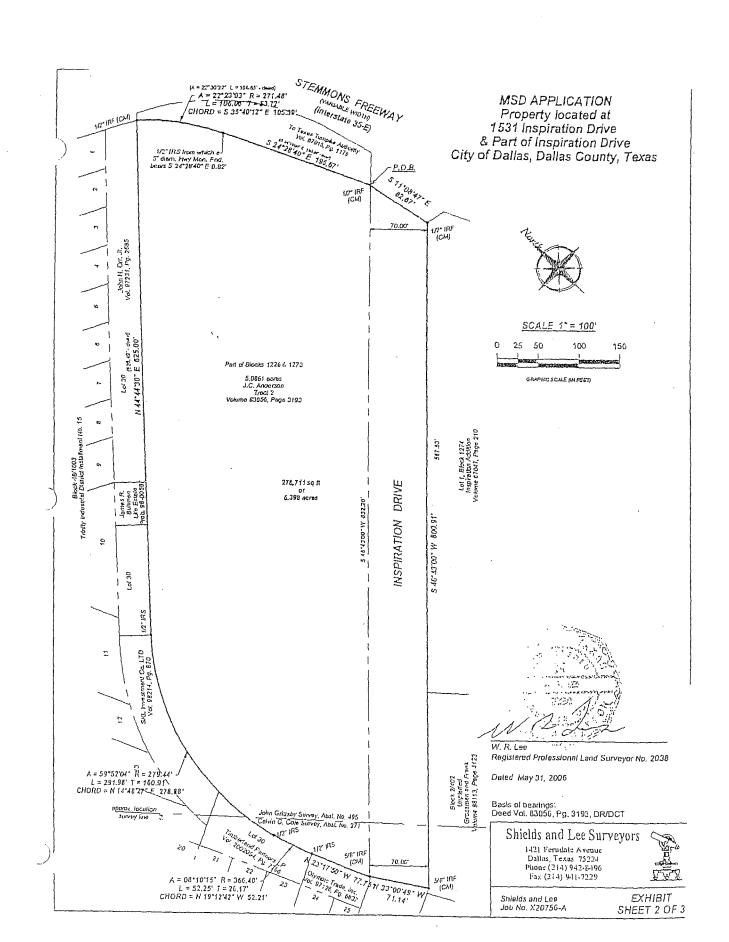

# Exhibit A'

MSD APPLICATION

Description of Property

Located at 1531 Inspiration Drive

& A Portion of Inspiration Drive

City of Dallas, Dallas County, Texas

BEING a 6.398 acre tract of land situated in the John Grigsby Survey, Abstract No. 495 and the C.G. Cole Survey, Abstract No. 271, and being part of City Blocks 1226 and 1273, City of Dallas, Dallas County, Texas, and being all of that same tract of land conveyed to J. C. Anderson and described as Tract 2 in General Warranty Deed recorded in Volume 83056, Page 3193, Deed Records, Dallas County, Texas, and being a portion of Inspiration Drive as granted and conveyed to City of Dallas as an easement and right of way for street and road purposes by deeds recorded in Volume 3096, Page 374 and Volume 4250, Page 642, Deed Records, Dallas County, Texas, and being more particularly described as follows:

BEGINNING at a 1/2 inch iron rod found at the intersection of the northwest line of Inspiration Drive (70 foot right of way) with the present westerly line of Stemmons Freeway (variable width), same being the most southwest corner of that certain called 0.262 acre tract of land conveyed to Texas Tumpike Authority by Deed filed January 20, 1967, recorded in Volume 67015, Page 1178, Deed Records, Dallas County, Texas;

THENCE South 11 degrees 08 minutes 47 seconds East, a distance of 82.67 to a 1/2 inch iron rod found in the southeast line of Inspiration Drive, same being the most north corner of Inspiration Addition, an Addition to the City of Dallas, Texas, according to the Map thereof recorded in Volume 67047, Page 210, Deed Records, Dallas County, Texas;

THENCE South 46 degrees 43 minutes 00 seconds West and parallel with the northwest line of Inspirátion Drive, a distance of 800,91 feet to a 5/8 inch iron rod found for corner;

THENCE North 33 degrees 00 minutes 49 seconds West, a distance of 71.14 feet to a 5/8 inch iron rod found at the most south corner of said J. C. Anderson tract, and being the most southerly east corner of Lot 30, Block 48/1003 of Trinity Industrial District Installment No. 15, an Addition to the City of Dallas, Texas, according to the Map thereof recorded in Volume 24, Page 225, Map Records, Dallas County, Texas;

THENCE North 23 degrees 17 minutes 50 seconds West along the most southerly easterly line of said Lot 30, a distance of 77.75 feet to a 1/2 inch iron rod with yellow plastic cap marked "SHIELDS & LEE" set at the beginning of a curve to the right having a central angle of 08 degrees 10 minutes 15 seconds and a radius of 366.40 feet;

THENCE Northwesterly continuing along said easterly line of Lot 30 and along said curve to the right whose chord bears North 19 degrees 12 minutes 42 seconds West, an arc distance of 52.25 feet to a 1/2 inch iron rod with yellow plastic cap marked "SHIELDS & LEE" set at the end of said curve and the beginning of a curve to the right having a central angle of 59 degrees 52 minutes 04 seconds and a radius of 279.44 feet;

THENCE Northeasterly continuing along the easterly line of Lot 30 and along said curve to the right whose chord bears North 14 degrees 48 minutes 27 seconds East, an arc distance of 291.98 feet to a 1/2 inch iron rod with yellow plastic cap marked "SHIELDS & LEE" set at the end of said curve;

THENCE North 44 degrees 44 minutes 30 seconds East along the most northerly southeast line of Lot 30, a distance of 625.00 feet to a 1/2 inch iron rod found at the northwest corner of said Texas Turnpike Authority tract, same being the present westerly line of Stemmons Freeway and a non-tangent curve to the right having a central angle of 22 degrees 23 minutes 03 seconds and a radius of 271.48 feet;

THENCE Southeasterly along the westerly line of seid Texas Tumpike Authority tract, the westerly line of Stemmons Freeway and said curve to the right whose chord bears South 35 degrees 40 minutes 12 seconds East, an arc distance of 106.06 feet to a 1/2 inch iron rod with yellow plastic cap marked "SHIELDS & LEE" set at the end of said curve;

THENCE South 24 degrees 28 minutes 40 seconds East continuing along the westerly line of Stemmons Freeway and passing a 3 inch diameter Highway Monument found at a distance of 0.82 feet and continuing for a total distance of 195.67 feet to the PLACE OF BEGINNING and containing 278,711 square feet or 6.398 acres of land, more or less.

EXHIBIT SHEET 1 OF 3

11/12 July 5-31-06