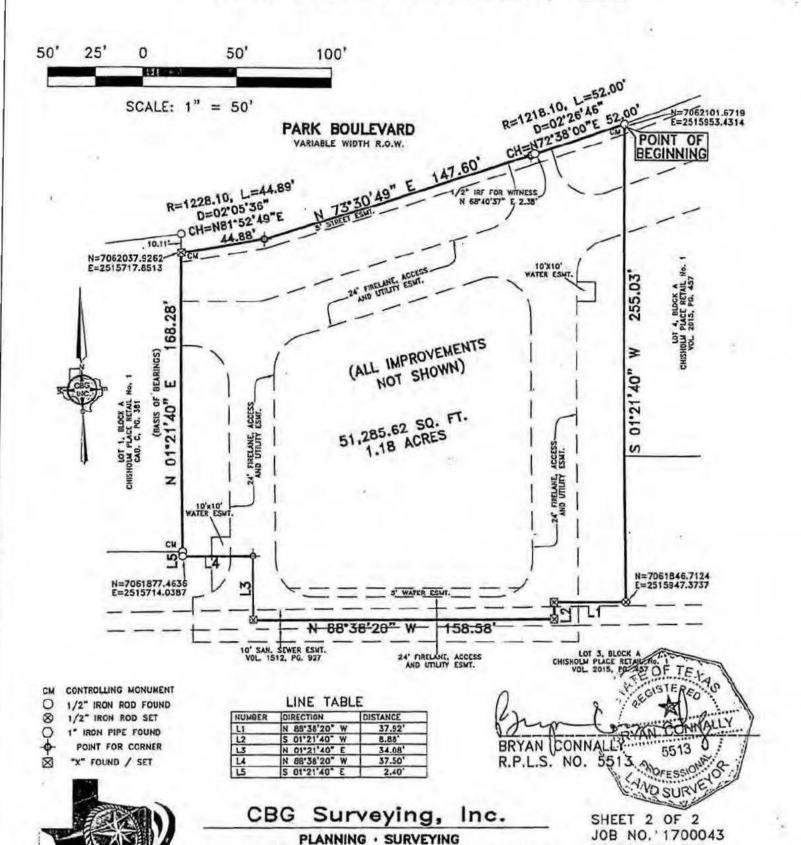

## (BOUNDARY SURVEY) LOT 2, BLOCK A CHISHOLM PLACE RETAIL NO

EXHIBIT A PAGE I OF 2

### CHISHOLM PLACE RETAIL NO. 1 CITY OF PLANO, COLLIN COUNTY, TEXAS

Being all of Lot 2, in Block A, of Chisholm Place Retail No. 1, an addition to the City of Plano, Collin County, Texas, according to the plot thereof recorded in Cabinet O, Page 627, of the Plat Records of Collin County, Texas, and being the same tract of land conveyed to Baho Capital Enterprises, Inc., by deed recorded in Instrument No. 2013001001370460, of the Official Public Records of Collin County, Texas, and being more particularly described by metes and bounds as follows:

BEGINNING at 1/2 inch iron rod found for corner, said corner being in the Southerly line of Park Boulevard (variable width right—of—way), and being the Northwest corner of Lot 4, in Block A, of Chisholm Place Retail No. 1, an addition to the City of Plano, Collin County, Texas, according to the plat thereof recorded in Volume 2015, Page 457, of the Plat Records of Collin County, Texas;

THENCE South 01 degrees 21 minutes 40 seconds West, along the West line of said Lot 4, a distance of 255.03 feet to a 1/2 Inch Iron rod set with yellow cap stamped CBG Surveying for corner, said corner being in the Northerly line of Lot 3 in said Chisholm Place (Vol. 2015, Pg. 457);

THENCE North 88 degrees 38 minutes 20 seconds West, along the Northerly line of said Lot 3, a distance of 37.92 feet to an "X" found in concrete for corner;

THENCE South 01 degrees 21 minutes 40 seconds West, continuing along the Northerly line of said Lot 3, a distance of 8.88 feet to an "X" set in concrete for corner;

THENCE North 88 degrees 38 minutes 20 seconds West, continuing along the Northerly line of said Lot 3, a distance of 158.88 feet to an "X" set in concrete for corner;

THENCE North 01 degrees 21 minutes 40 seconds East, continuing along the Northerly line of said Lot 3, a distance of 34.08 feet to a point for corner;

THENCE North 88 degrees 38 minutes 20 seconds West, continuing along the Northerly line of sald Lot 3, a distance of 37.50 feet to a 1/2 inch iron rod found for corner;

HENCE North 01 degrees 21 minutes 40 seconds East, continuing along the Northerly line of said Lot 3, a distance of 2.40 feet to a 1/2 inch iron rod found for corner, said corner being the Southeast corner of Lot 1, in Block A, of Chisholm Place Retail No. 1, an addition to the City of Plano, Collin County, Texas, according to the plat thereof recorded in Cabinet C, Page 381, of the Plat Records of Collin County, Texas;

THENCE North 01 degrees 21 minutes 40 seconds East, along the East line of said Lot 1, a distance of 168.28 feet to an "X" set in concrete for corner, said corner being in the Southerly line of said Park Boulevard and being in a nontangent curve to the left, having a radius of 1228.10 feet, a delta of 02 degrees 05 minutes 36 seconds and a chord bearing and distance that bears North 81 degrees 52 minutes 49 seconds East, 44.88 feet:

THENCE along the Southerly line of said Park Boulevard and along said curve to the left, an arc length of 44.89 feet to a point for corner;

THENCE North 73 degrees 30 minutes 49 seconds East, continuing along the Southerly line of said Park Boulevard, a distance of 147.60 feet to a point for corner, said corner being in a tangent curve to the left, having a radius of 1218.10 feet, a delta of 02 degrees 26 minutes 46 seconds and a chord bearing and distance that bears North 72 degrees 38 minutes 00 seconds East, 52.00 feet;

THENCE continuing along the Southerly line of said Park Boulevard and along said curve to the left, an arc length of 52.00 feet to the POINT OF BEGINNING and containing 51,285.62 square feet or 1.18 acres of land.

#### GENERAL NOTES:

1) BEARINGS ARE BASED ON PLAT RECORDED IN CAB. O. PG. 627, PLAT RECORDS, COLLIN COUNTY, TEXAS.

2) THIS SURVEY IS MADE IN CONJUNCTION WITH THE INFORMATION PROVIDED BY THE CLIENT. CBG SURVEYING, INC. HAS NOT RESEARCHED THE LAND TITLE RECORDS FOR THE EXISTENCE OF EASEMENTS, RESTRICTIVE COVENANTS OR OTHER ENCUMBRANCES.