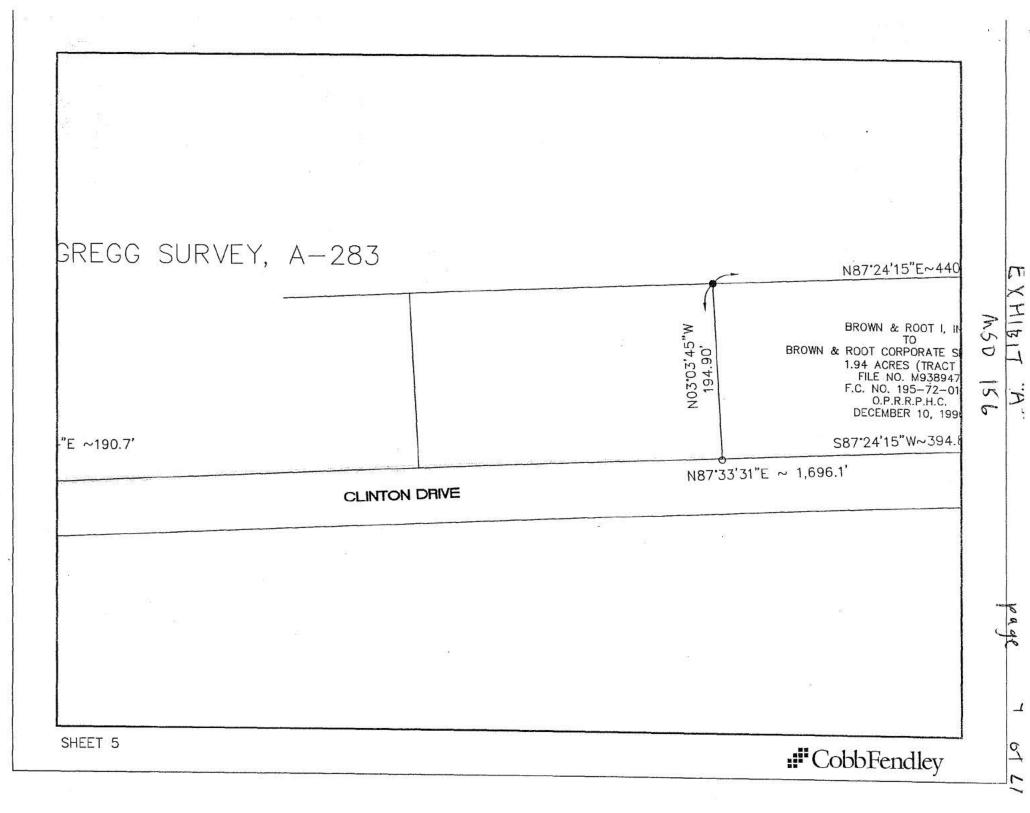

THENCE North 87° 07' 34" East with the north right-of-way line of said Clinton Drive, a distance of 2,848.6 feet to a point;

THENCE North 74° 45′ 40″ East continuing with the north right-of-way line of said Clinton Drive, a distance of 51.2 feet to a point for the beginning of a non-tangent curve to the left;

THENCE in a northeasterly direction continuing with the north right-of-way line of said Clinton Drive and with said curve to the left whose central angle is 33° 50' 03" and whose radius is 287.18 feet (chord bears North 59° 28' 28" East, a distance of 167.1 feet) for an arc length of 169.6 feet to a point;

THENCE North 41° 49' 15" East continuing with the north right-of-way line of said Clinton Drive, a distance of 31.0 feet to a point for the beginning of a non-tangent curve to the right;

THENCE in a northeasterly direction continuing with the north right-of-way line of said Clinton Drive and with said curve to the right whose central angle is 31° 48′ 36″ and whose radius is 347.90 feet (chord bears North 57° 43′ 34″ East, a distance of 190.7 feet) for an arc length of 193.2 feet to a point;

THENCE North 87° 33′ 31″ East continuing with the north right-of-way line of said Clinton Drive, at 1,569.6 feet passing the intersection of the north right-of-way line of said Clinton Drive and the west right-of-way line of said Hirsch Street, continuing with the projection of the north right-of-way line of said Clinton Drive for a total distance of 1,696.1 feet to a point located in the east right-of-way line of said Hirsch Street;