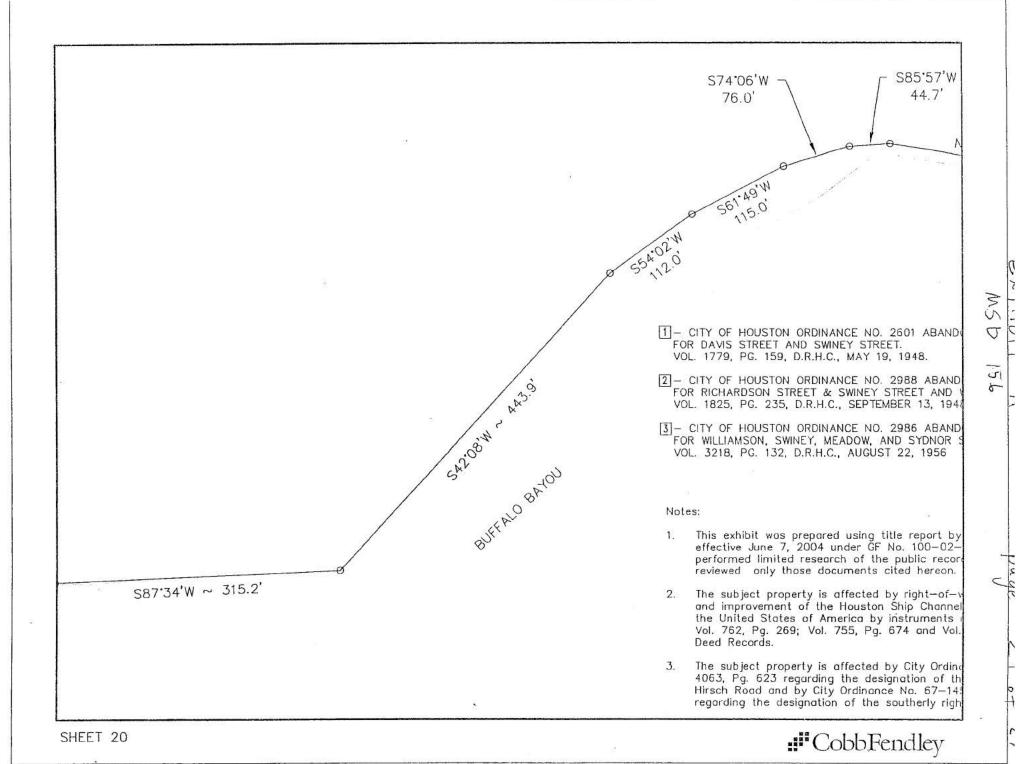

South 44° 32' 19" West, a distance of 156.5 feet to a point; South 77° 00' West, a distance of 161.3 feet to a point; South 83° 21' West, a distance of 236.9 feet to a point; North 80° 57' West, a distance of 314.4 feet to a point; South 85° 57' West, a distance of 44.7 feet to a point; South 74° 06' West, a distance of 76.0 feet to a point; South 61° 49' West, a distance of 115.0 feet to a point; South 54° 02' West, a distance of 112.0 feet to a point; South 42° 08' West, a distance of 443.9 feet to a point; South 87° 34' West, a distance of 315.2 feet to a point; North 53° 01' West, a distance of 97.8 feet to a point; North 31° 26' West, a distance of 78.1 feet to a point: North 19° 53' West, a distance of 92.2 feet to a point; North 06° 19' West, a distance of 135.4 feet to a point; North 02° 42' East, a distance of 414.0 feet to a point; North 21° 01' West, a distance of 93.1 feet to a point; North 30° 48' West, a distance of 87.0 feet to a point: North 50° 05' West, a distance of 75.9 feet to a point; North 56° 48' West, a distance of 79.1 feet to a point; North 71° 56' West, a distance of 79.1 feet to a point; North 82° 25' West; a distance of 245.1 feet to a point; North 87° 41' West, a distance of 230.1 feet to a point; North 87° 04' West, a distance of 114.7 feet to a point;