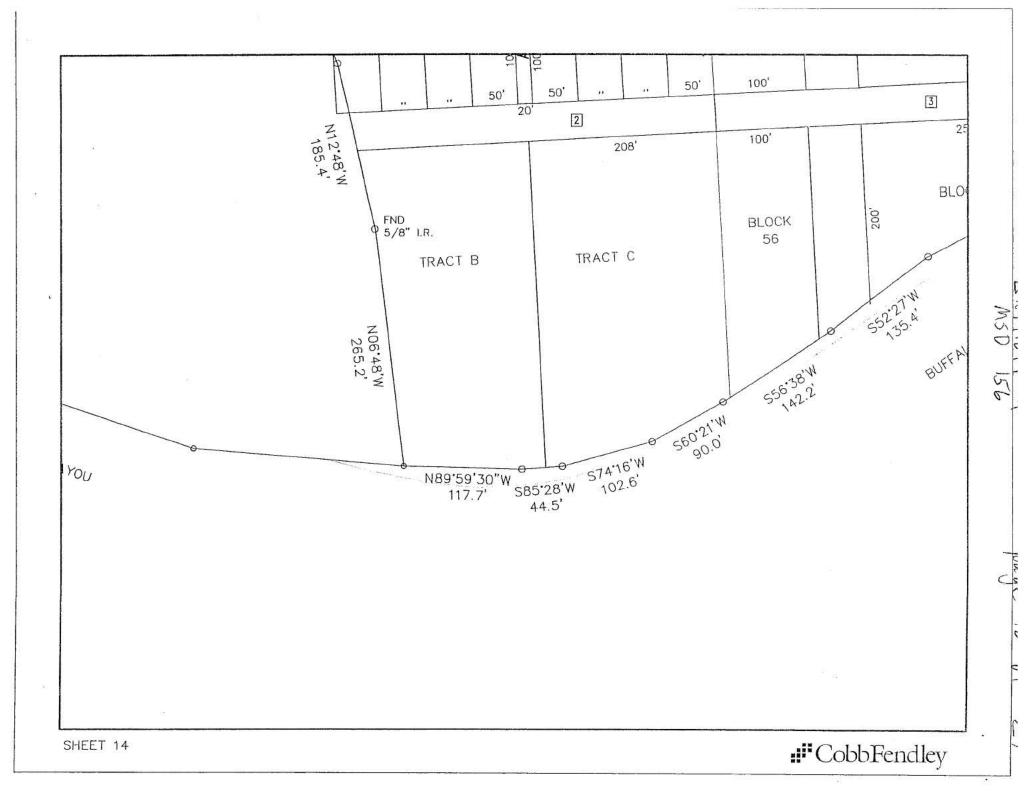

South 89° 59' 30" West, a distance of 117.7 feet to a point for the southwest corner of said 24.92-acre tract and for the southeast corner of a 11.6122-acre tract as conveyed unto CG 7600 LP, by deed recorded under County Clerk's File No. Y192051, Film Code No. 598-64-0374 of the Official Public Records of Real Property of Harris County, Texas;

THENCE in a northerly direction with the west line of said 24.92-acre tract and the east line of said 11.6122-acre tract, the following courses and distances:

North 06° 48' West, a distance of 265.2 feet to a found 5/8-inch iron rod;

North 12° 48' West, a distance of 185.4 feet to a point;

North 23° 00' West, a distance of 192.6 feet to a point;

North 15° 44' West, a distance of 131.2 feet to a point;

North 05° 56" West, a distance of 286.2 feet to a point;