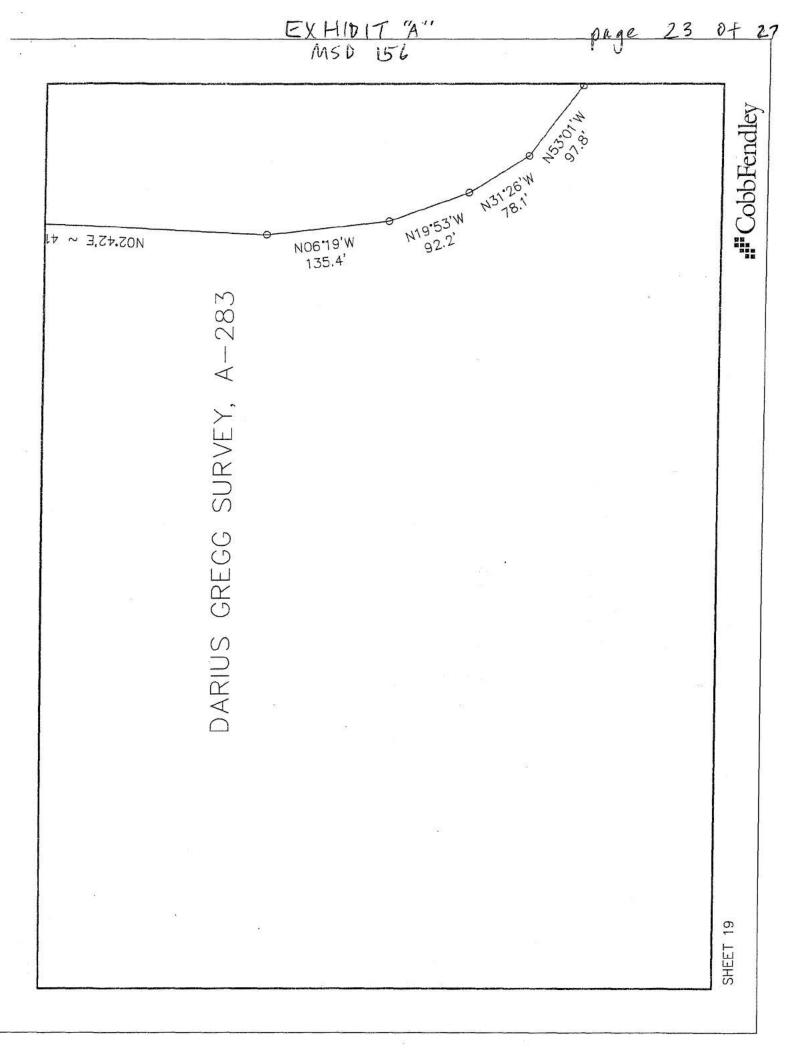

South 44° 32' 19" West, a distance of 156.5 feet to a point; South 77° 00' West, a distance of 161.3 feet to a point; South 83° 21' West, a distance of 236.9 feet to a point; North 80° 57' West, a distance of 314.4 feet to a point; South 85° 57' West, a distance of 44.7 feet to a point; South 74° 06' West, a distance of 76.0 feet to a point; South 61° 49' West, a distance of 115.0 feet to a point; South 54° 02' West, a distance of 112.0 feet to a point; South 42° 08' West, a distance of 443.9 feet to a point; South 87° 34' West, a distance of 315.2 feet to a point; North 53° 01' West, a distance of 97.8 feet to a point; North 31° 26' West, a distance of 78.1 feet to a point: North 19° 53' West, a distance of 92.2 feet to a point; North 06° 19' West, a distance of 135.4 feet to a point; North 02° 42' East, a distance of 414.0 feet to a point; North 21° 01' West, a distance of 93.1 feet to a point; North 30° 48' West, a distance of 87.0 feet to a point: North 50° 05' West, a distance of 75.9 feet to a point; North 56° 48' West, a distance of 79.1 feet to a point; North 71° 56' West, a distance of 79.1 feet to a point; North 82° 25' West; a distance of 245.1 feet to a point; North 87° 41' West, a distance of 230.1 feet to a point; North 87° 04' West, a distance of 114.7 feet to a point;