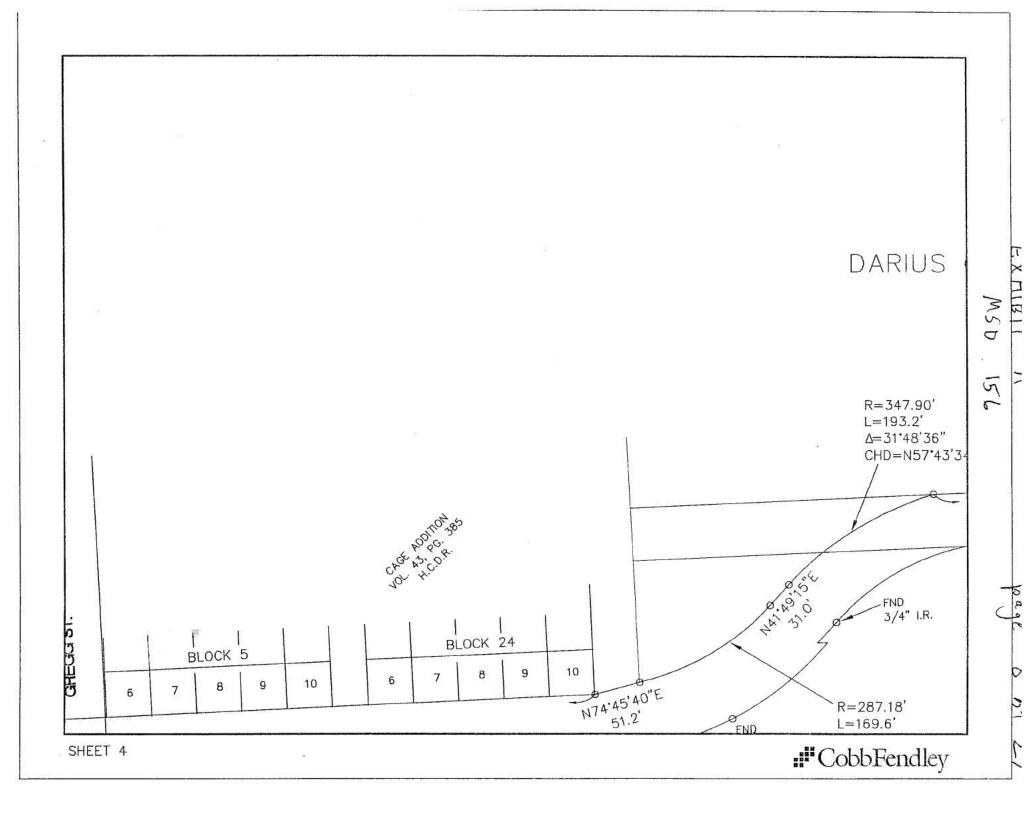

THENCE North 87° 07' 34" East with the north right-of-way line of said Clinton Drive, a distance of 2,848.6 feet to a point;

THENCE North 74° 45′ 40″ East continuing with the north right-of-way line of said Clinton Drive, a distance of 51.2 feet to a point for the beginning of a non-tangent curve to the left;

THENCE in a northeasterly direction continuing with the north right-of-way line of said Clinton Drive and with said curve to the left whose central angle is 33° 50' 03" and whose radius is 287.18 feet (chord bears North 59° 28' 28" East, a distance of 167.1 feet) for an arc length of 169.6 feet to a point;

THENCE North 41° 49' 15" East continuing with the north right-of-way line of said Clinton Drive, a distance of 31.0 feet to a point for the beginning of a non-tangent curve to the right;

THENCE in a northeasterly direction continuing with the north right-of-way line of said Clinton Drive and with said curve to the right whose central angle is 31° 48′ 36″ and whose radius is 347.90 feet (chord bears North 57° 43′ 34″ East, a distance of 190.7 feet) for an arc length of 193.2 feet to a point;