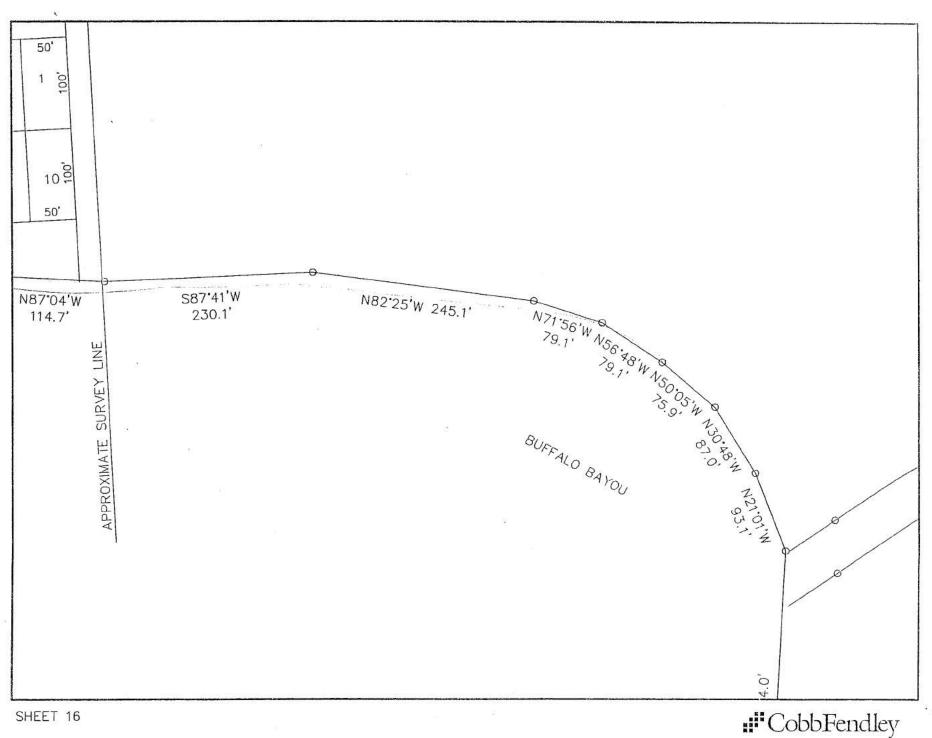

South 44° 32' 19" West, a distance of 156.5 feet to a point; South 77° 00' West, a distance of 161.3 feet to a point; South 83° 21' West, a distance of 236.9 feet to a point; North 80° 57' West, a distance of 314.4 feet to a point; South 85° 57' West, a distance of 44.7 feet to a point; South 74° 06' West, a distance of 76.0 feet to a point; South 61° 49' West, a distance of 115.0 feet to a point; South 54° 02' West, a distance of 112.0 feet to a point; South 42° 08' West, a distance of 443.9 feet to a point; South 87° 34' West, a distance of 315.2 feet to a point; North 53° 01' West, a distance of 97.8 feet to a point; North 31° 26' West, a distance of 78.1 feet to a point: North 19° 53' West, a distance of 92.2 feet to a point; North 06° 19' West, a distance of 135.4 feet to a point; North 02° 42' East, a distance of 414.0 feet to a point; North 21° 01' West, a distance of 93.1 feet to a point; North 30° 48' West, a distance of 87.0 feet to a point: North 50° 05' West, a distance of 75.9 feet to a point; North 56° 48' West, a distance of 79.1 feet to a point; North 71° 56' West, a distance of 79.1 feet to a point; North 82° 25' West; a distance of 245.1 feet to a point; North 87° 41' West, a distance of 230.1 feet to a point; North 87° 04' West, a distance of 114.7 feet to a point;