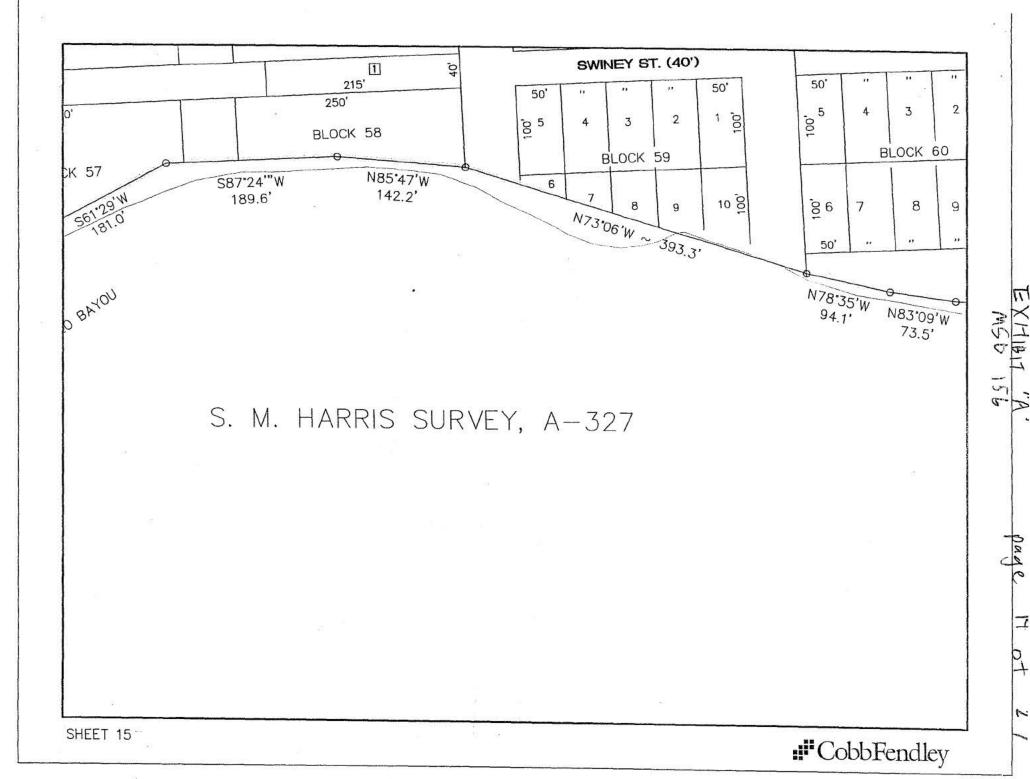

South 44° 32' 19" West, a distance of 156.5 feet to a point; South 77° 00' West, a distance of 161.3 feet to a point; South 83° 21' West, a distance of 236.9 feet to a point; North 80° 57' West, a distance of 314.4 feet to a point; South 85° 57' West, a distance of 44.7 feet to a point; South 74° 06' West, a distance of 76.0 feet to a point; South 61° 49' West, a distance of 115.0 feet to a point; South 54° 02' West, a distance of 112.0 feet to a point; South 42° 08' West, a distance of 443.9 feet to a point; South 87° 34' West, a distance of 315.2 feet to a point; North 53° 01' West, a distance of 97.8 feet to a point; North 31° 26' West, a distance of 78.1 feet to a point: North 19° 53' West, a distance of 92.2 feet to a point; North 06° 19' West, a distance of 135.4 feet to a point; North 02° 42' East, a distance of 414.0 feet to a point; North 21° 01' West, a distance of 93.1 feet to a point; North 30° 48' West, a distance of 87.0 feet to a point: North 50° 05' West, a distance of 75.9 feet to a point; North 56° 48' West, a distance of 79.1 feet to a point; North 71° 56' West, a distance of 79.1 feet to a point; North 82° 25' West; a distance of 245.1 feet to a point; North 87° 41' West, a distance of 230.1 feet to a point; North 87° 04' West, a distance of 114.7 feet to a point;

## EXHIBIT A"

North 83° 09' West, a distance of 73.5 feet to a point; North 78° 35' West, a distance of 94.1 feet to a point; North 73° 06' West, a distance of 393.3 feet to a point; North 85° 47' West, a distance of 142.2 feet to a point; South 87° 24' West, a distance of 189.6 feet to a point; South 61° 29' West, a distance of 181.0 feet to a point; South 52° 27' West, a distance of 135.4 feet to a point; South 56° 38' West, a distance of 142.2 feet to a point; South 60° 21' West, a distance of 90.0 feet to a point; South 74° 16' West, a distance of 102.6 feet to a point; South 85° 28' West, a distance of 44.5 feet to a point;