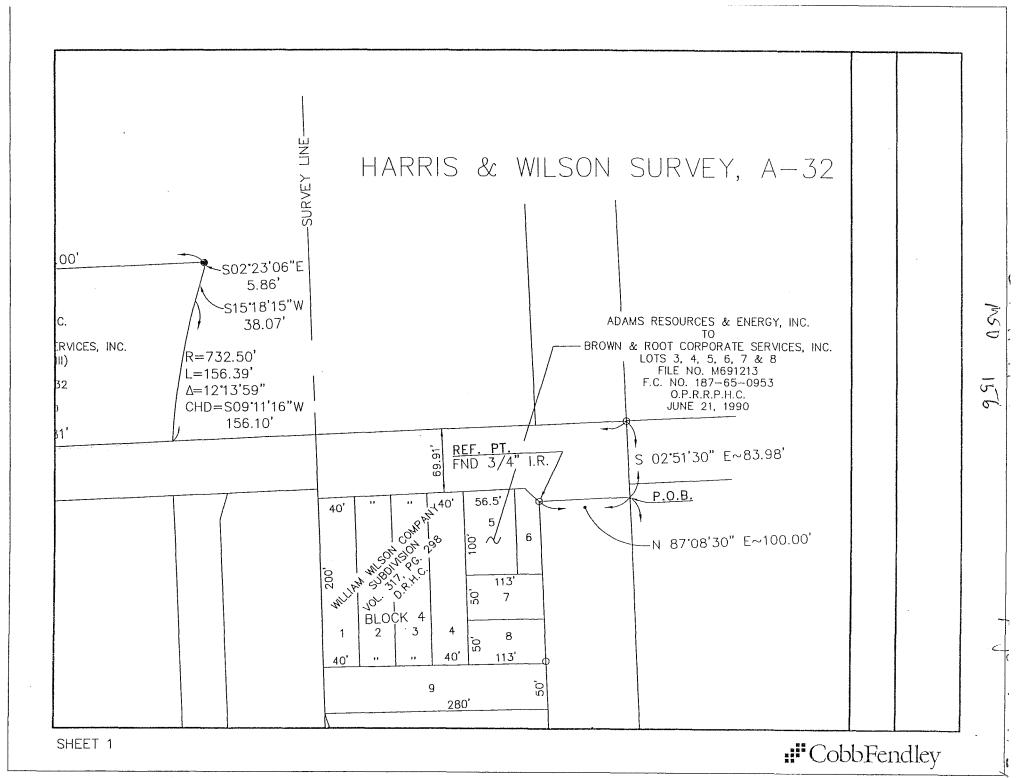

DESCRIPTION OF A TRACT OF LAND CONTAINING 152.86 ACRES LOCATED IN THE SM HARRIS SURVEY, A-327, DARIUS GREGG SURVEY, A-283 AND THE HARRIS & WILSON SURVEY, A-32, HARRIS COUNTY, TEXAS

Being a tract of land containing 152.86 acres (6,658,618 square feet) located in the S.M. Harris Survey, A-327, the Darius Gregg Survey, A-283 and the Harris & Wilson Survey, A-32 in Harris County, Texas, and being comprised of the following tracts: 1) all of a 104.25-acre tract and a 24.92-acre tract as conveyed unto Brown & Root Corporate Services, Inc., by deed recorded under County Clerk's File No. M938947, Film Code No. 195-72-0132 of the Official Public Records of Real Property of Harris County, Texas, 2) all of a 2.736-acre tract as conveyed unto Halliburton Energy Services, Inc. by deed recorded under County Clerk's File No. V608680, Film Code No. 548-98-0163 of the Official Public Records of Real Property of Harris County, Texas, 3) all of Lots 1 through 13 of Block 4 of the William Wilson Company Subdivision, a subdivision plat recorded in Volume 317, Page 298 of the Deed Records of Harris County, Texas, 4) all of Blocks 41, 42, 49, 52 and 59 of the L.B. Swiney's Addition, a subdivision plat recorded in Volume 6, Page 610 of the Deed Records of Harris County, Texas, 5) all of Block 4 of Cage Addition, a subdivision plat recorded in Volume 43, Page 385 of the Deed Records of Harris County, Texas, 6) all of Clinton Drive from Jenson Drive to Hirsch Street, 7) all of Hirsch Street from Clinton Drive to Buffalo Bayou, 8) all of Jenson Drive from Roanoke Street to Buffalo Bayou and 9) all of Foote Street from McCall Street to Jenson Drive. Said 152.86-acre tract being more particularly described by metes and bounds as follows:

COMMENCING FOR REFERENCE at a found 3/4-inch iron rod located at the southerly end of a cutback for the intersection of the south right-of-way line of Clinton Drive (80 feet wide) and the west right-of-way line of Hirsch Street (100 feet wide);

THENCE North 87° 08' 30 East in an easterly direction crossing the existing right-of-way of said Hirsch Street, a distance of 100.00 feet to a point located on the east right-of-way line of said Hirsch Street for the POINT OF BEGINNING of said tract herein described;

THENCE South 02° 51' 30" East with the east right-of-way line of said Hirsch Street, a distance of 1,740:82 feet to a point located on the north line of Buffalo Bayou;

THENCE in a southerly and westerly direction with the meanders of the north line of said Buffalo Bayou as described by deed, the following courses and distances:

THENCE South 02° 51' 30" East with the east right-of-way line of said Hirsch Street, a distance of 83.98 feet to the POINT OF BEGINNING of said tract herein described and containing 152.86 acres (6,658,618 square feet) of land, more or less.