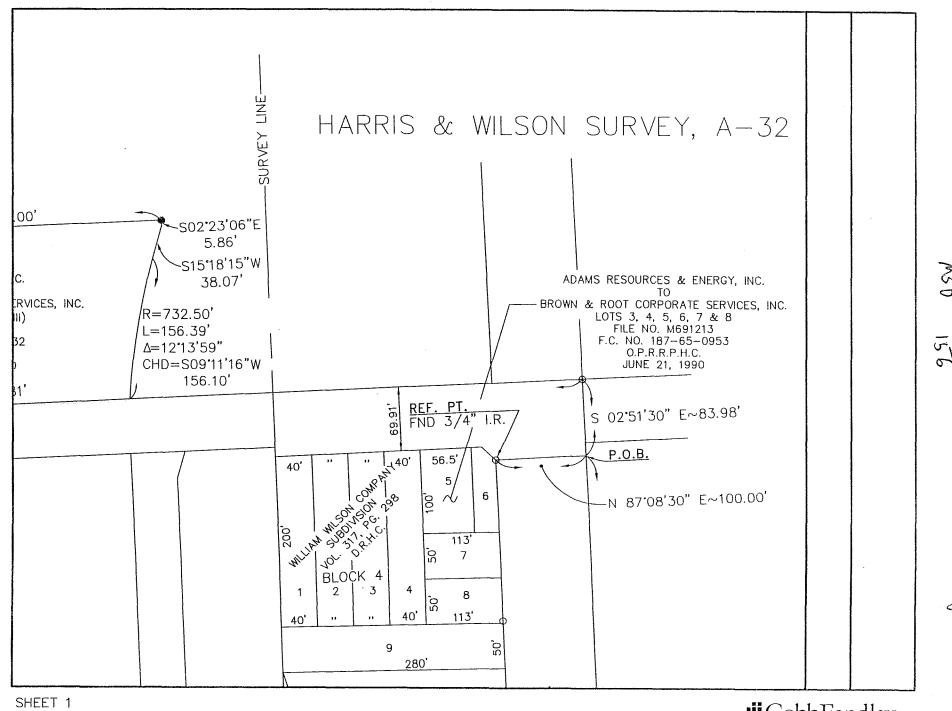

DESCRIPTION OF A TRACT OF LAND CONTAINING 152.86 ACRES LOCATED IN THE SM HARRIS SURVEY, A-327, DARIUS GREGG SURVEY, A-283 AND THE HARRIS & WILSON SURVEY, A-32, HARRIS COUNTY, TEXAS

Being a tract of land containing 152.86 acres (6,658,618 square feet) located in the S.M. Harris Survey, A-327, the Darius Gregg Survey, A-283 and the Harris & Wilson Survey, A-32 in Harris County, Texas, and being comprised of the following tracts: 1) all of a 104.25-acre tract and a 24.92-acre tract as conveyed unto Brown & Root Corporate Services, Inc., by deed recorded under County Clerk's File No. M938947, Film Code No. 195-72-0132 of the Official Public Records of Real Property of Harris County, Texas, 2) all of a 2.736-acre tract as conveyed unto Halliburton Energy Services, Inc. by deed recorded under County Clerk's File No. V608680, Film Code No. 548-98-0163 of the Official Public Records of Real Property of Harris County, Texas, 3) all of Lots 1 through 13 of Block 4 of the William Wilson Company Subdivision, a subdivision plat recorded in Volume 317, Page 298 of the Deed Records of Harris County, Texas, 4) all of Blocks 41, 42, 49, 52 and 59 of the L.B. Swiney's Addition, a subdivision plat recorded in Volume 6, Page 610 of the Deed Records of Harris County, Texas, 5) all of Block 4 of Cage Addition, a subdivision plat recorded in Volume 43, Page 385 of the Deed Records of Harris County, Texas, 6) all of Clinton Drive from Jenson Drive to Hirsch Street, 7) all of Hirsch Street from Clinton Drive to Buffalo Bayou, 8) all of Jenson Drive from Roanoke Street to Buffalo Bayou and 9) all of Foote Street from McCall Street to Jenson Drive. Said 152.86-acre tract being more particularly described by metes and bounds as follows:

COMMENCING FOR REFERENCE at a found 3/4-inch iron rod located at the southerly end of a cutback for the intersection of the south right-of-way line of Clinton Drive (80 feet wide) and the west right-of-way line of Hirsch Street (100 feet wide);

THENCE North 87° 08' 30 East in an easterly direction crossing the existing right-of-way of said Hirsch Street, a distance of 100.00 feet to a point located on the east right-of-way line of said Hirsch Street for the POINT OF BEGINNING of said tract herein described;

THENCE South 02° 51' 30" East with the east right-of-way line of said Hirsch Street, a distance of 83.98 feet to the POINT OF BEGINNING of said tract herein described and containing 152.86 acres (6,658,618 square feet) of land, more or less.