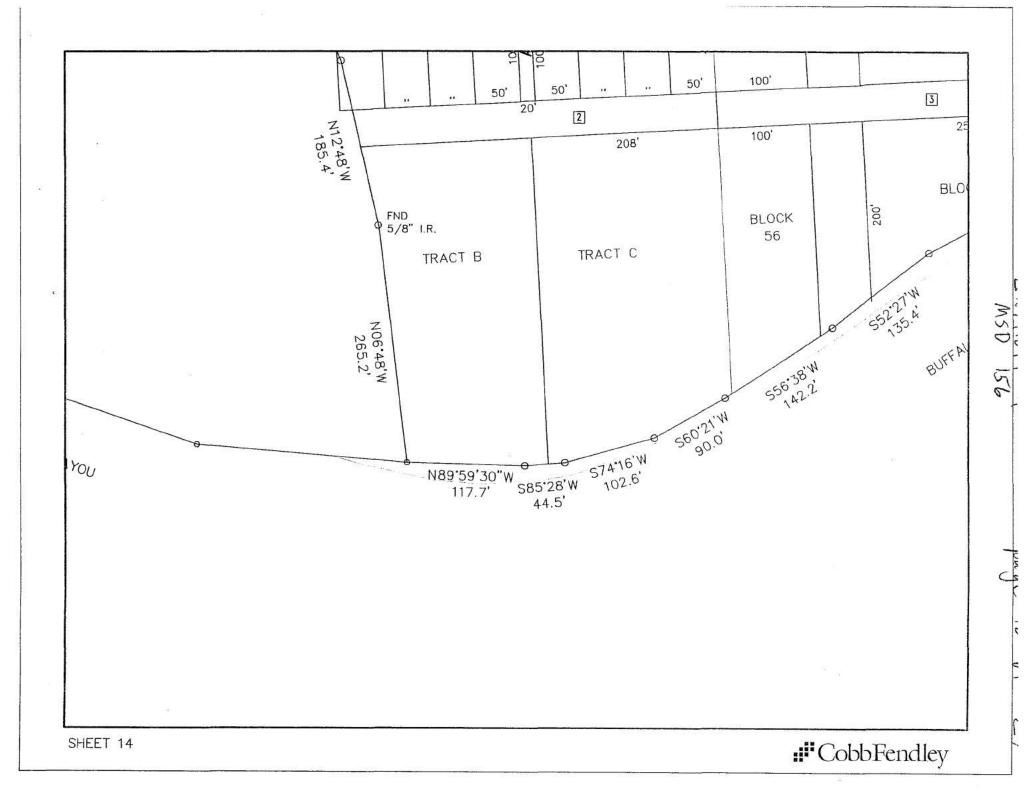

South 89° 59' 30" West, a distance of 117.7 feet to a point for the southwest corner of said 24.92-acre tract and for the southeast corner of a 11.6122-acre tract as conveyed unto CG 7600 LP, by deed recorded under County Clerk's File No. Y192051, Film Code No. 598-64-0374 of the Official Public Records of Real Property of Harris County, Texas;

THENCE in a northerly direction with the west line of said 24.92-acre tract and the east line of said 11.6122-acre tract, the following courses and distances:

North 06° 48' West, a distance of 265.2 feet to a found 5/8-inch iron rod;

North 12° 48' West, a distance of 185.4 feet to a point;

North 23° 00' West, a distance of 192.6 feet to a point;

North 15° 44' West, a distance of 131.2 feet to a point;

North 05° 56" West, a distance of 286.2 feet to a point;