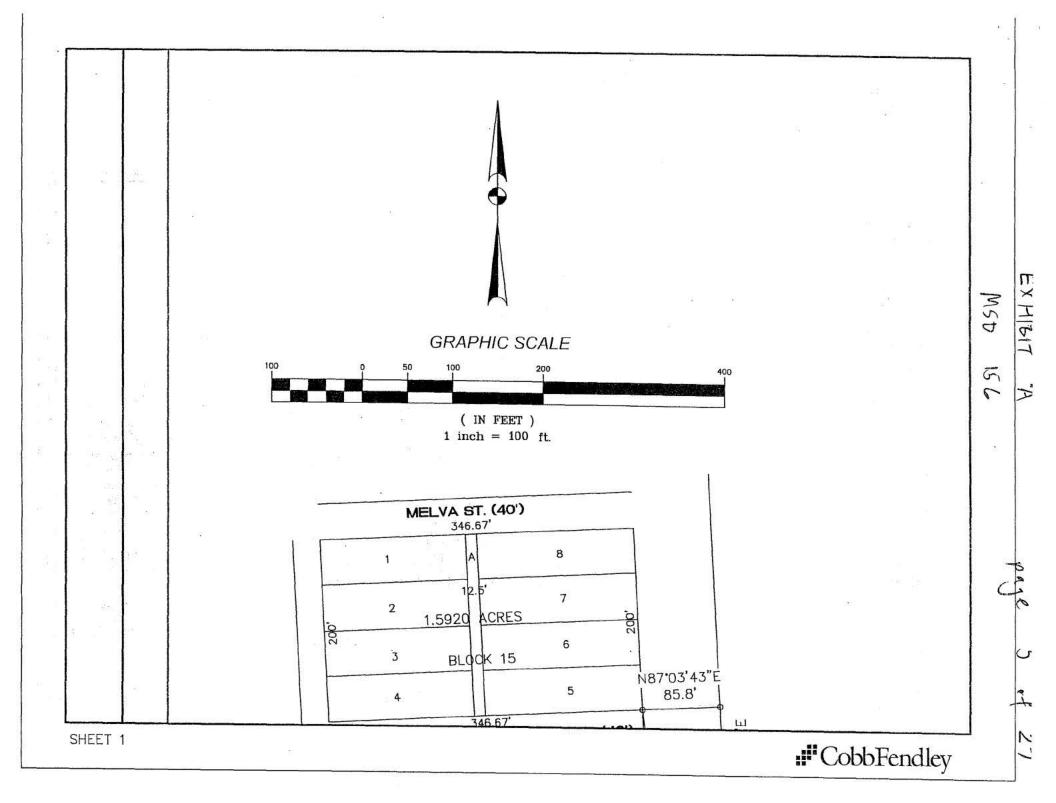

EXECUTED this the  $q^{+}$  day of M

Mark R. Vickery, P.G.

**Executive Director** 

Texas Commission on Environmental Quality

page 1 of 27

EXHIBIT A

MGD B6 Municipal Setting Designation (MSD) City of Houston 4100 Clinton Drive, Houston, Texas

DESCRIPTION OF A TRACT OF LAND CONTAINING 152.86 ACRES LOCATED IN THE SM HARRIS SURVEY, A-327, DARIUS GREGG SURVEY, A-283 AND THE HARRIS & WILSON SURVEY, A-32, HARRIS COUNTY, TEXAS

Being a tract of land containing 152.86 acres (6,658,618 square feet) located in the S.M. Harris Survey, A-327, the Darius Gregg Survey, A-283 and the Harris & Wilson Survey, A-32 in Harris County, Texas, and being comprised of the following tracts: 1) all of a 104.25-acre tract and a 24.92-acre tract as conveyed unto Brown & Root Corporate Services, Inc., by deed recorded under County Clerk's File No. M938947, Film Code No. 195-72-0132 of the Official Public Records of Real Property of Harris County, Texas, 2) all of a 2.736-acre tract as conveyed unto Halliburton Energy Services, Inc. by deed recorded under County Clerk's File No. V608680, Film Code No. 548-98-0163 of the Official Public Records of Real Property of Harris County, Texas, 3) all of Lots 1 through 13 of Block 4 of the William Wilson Company Subdivision, a subdivision plat recorded in Volume 317, Page 298 of the Deed Records of Harris County, Texas, 4) all of Blocks 41, 42, 49, 52 and 59 of the L.B. Swiney's Addition, a subdivision plat recorded in Volume 6, Page 610 of the Deed Records of Harris County, Texas, 5) all of Block 4 of Cage Addition, a subdivision plat recorded in Volume 43, Page 385 of the Deed Records of Harris County, Texas, 6) all of Clinton Drive from Jenson Drive to Hirsch Street, 7) all of Hirsch Street from Clinton Drive to Buffalo Bayou, 8) all of Jenson Drive from Roanoke Street to Buffalo Bayou and 9) all of Foote Street from McCall Street to Jenson Drive. Said 152.86-acre tract being more particularly described by metes and bounds as follows:

THENCE North 87° 03' 43" East with a projection of the north right-of-way line of said Roanoke Drive, a distance of 85.8 feet to a point located in the east right-of-way line of said Jenson Drive;

THENCE South 02° 56' 17" East with the east right-of-way line of said Jenson Drive, a distance of 190.6 feet to a point for the intersection of the east right-of-way line of said Jenson Drive and the north right-of-way line of said Clinton Drive;