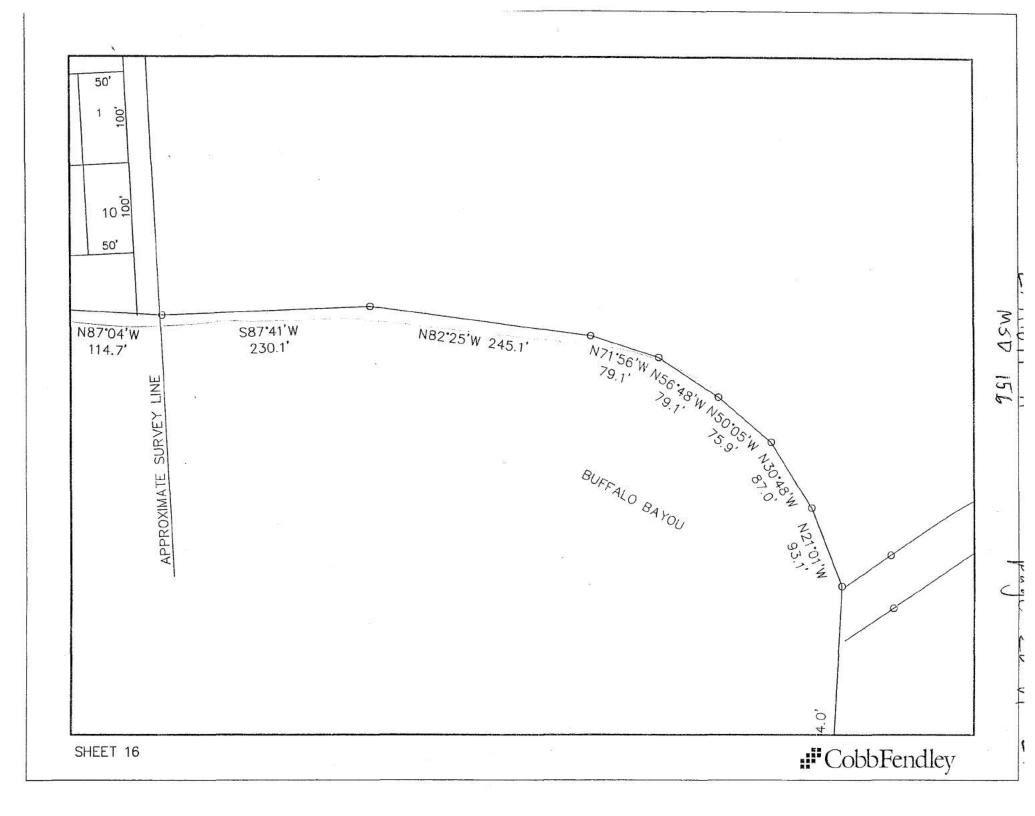

South 44° 32' 19" West, a distance of 156.5 feet to a point; South 77° 00' West, a distance of 161.3 feet to a point; South 83° 21' West, a distance of 236.9 feet to a point; North 80° 57' West, a distance of 314.4 feet to a point; South 85° 57' West, a distance of 44.7 feet to a point; South 74° 06' West, a distance of 76.0 feet to a point; South 61° 49' West, a distance of 115.0 feet to a point; South 54° 02' West, a distance of 112.0 feet to a point; South 42° 08' West, a distance of 443.9 feet to a point; South 87° 34' West, a distance of 315.2 feet to a point; North 53° 01' West, a distance of 97.8 feet to a point; North 31° 26' West, a distance of 78.1 feet to a point: North 19° 53' West, a distance of 92.2 feet to a point; North 06° 19' West, a distance of 135.4 feet to a point; North 02° 42' East, a distance of 414.0 feet to a point; North 21° 01' West, a distance of 93.1 feet to a point; North 30° 48' West, a distance of 87.0 feet to a point: North 50° 05' West, a distance of 75.9 feet to a point; North 56° 48' West, a distance of 79.1 feet to a point; North 71° 56' West, a distance of 79.1 feet to a point; North 82° 25' West; a distance of 245.1 feet to a point; North 87° 41' West, a distance of 230.1 feet to a point; North 87° 04' West, a distance of 114.7 feet to a point;