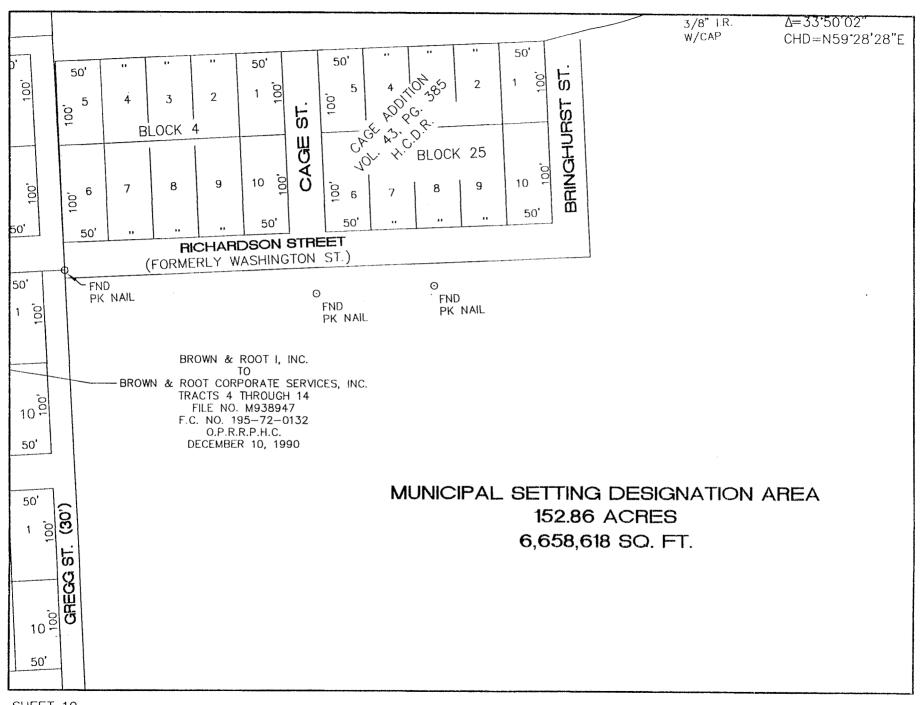

DESCRIPTION OF A TRACT OF LAND CONTAINING 152.86 ACRES LOCATED IN THE SM HARRIS SURVEY, A-327, DARIUS GREGG SURVEY, A-283 AND THE HARRIS & WILSON SURVEY, A-32, HARRIS COUNTY, TEXAS

Being a tract of land containing 152.86 acres (6,658,618 square feet) located in the S.M. Harris Survey, A-327, the Darius Gregg Survey, A-283 and the Harris & Wilson Survey, A-32 in Harris County, Texas, and being comprised of the following tracts: 1) all of a 104.25-acre tract and a 24.92-acre tract as conveyed unto Brown & Root Corporate Services, Inc., by deed recorded under County Clerk's File No. M938947, Film Code No. 195-72-0132 of the Official Public Records of Real Property of Harris County, Texas, 2) all of a 2.736-acre tract as conveyed unto Halliburton Energy Services, Inc. by deed recorded under County Clerk's File No. V608680, Film Code No. 548-98-0163 of the Official Public Records of Real Property of Harris County, Texas, 3) all of Lots 1 through 13 of Block 4 of the William Wilson Company Subdivision, a subdivision plat recorded in Volume 317, Page 298 of the Deed Records of Harris County, Texas, 4) all of Blocks 41, 42, 49, 52 and 59 of the L.B. Swiney's Addition, a subdivision plat recorded in Volume 6, Page 610 of the Deed Records of Harris County, Texas, 5) all of Block 4 of Cage Addition, a subdivision plat recorded in Volume 43, Page 385 of the Deed Records of Harris County, Texas, 6) all of Clinton Drive from Jenson Drive to Hirsch Street, 7) all of Hirsch Street from Clinton Drive to Buffalo Bayou, 8) all of Jenson Drive from Roanoke Street to Buffalo Bayou and 9) all of Foote Street from McCall Street to Jenson Drive. Said 152.86-acre tract being more particularly described by metes and bounds as follows:

THENCE in a northeasterly direction continuing with the north right-of-way line of said Clinton Drive and with said curve to the left whose central angle is 33° 50' 03" and whose radius is 287.18 feet (chord bears North 59° 28' 28" East, a distance of 167.1 feet) for an arc length of 169.6 feet to a point;