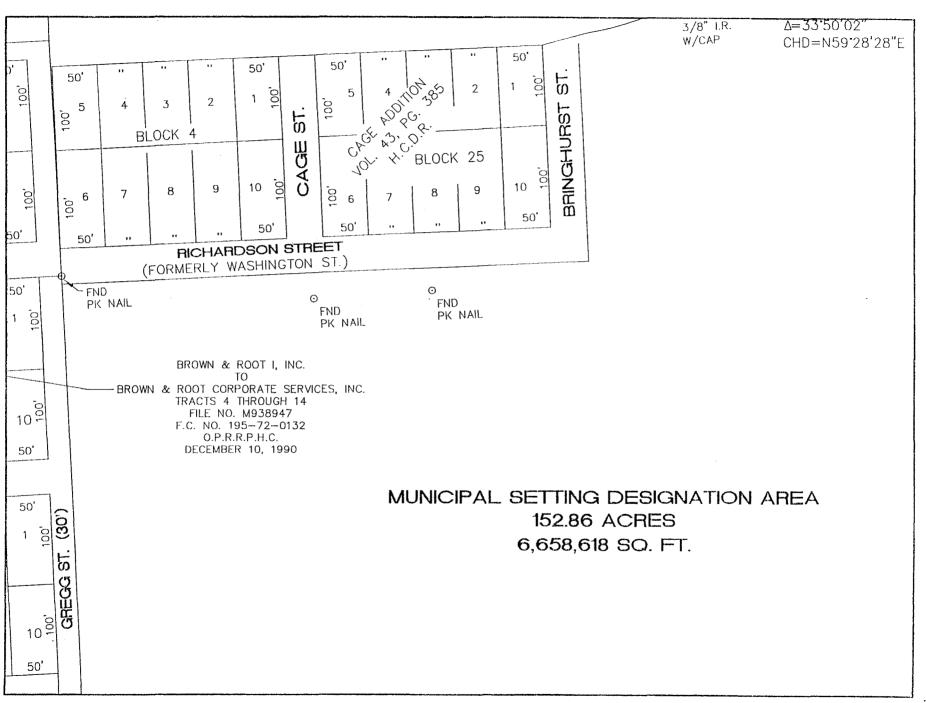

DESCRIPTION OF A TRACT OF LAND CONTAINING 152.86 ACRES LOCATED IN THE SM HARRIS SURVEY, A-327, DARIUS GREGG SURVEY, A-283 AND THE HARRIS & WILSON SURVEY, A-32, HARRIS COUNTY, TEXAS

Being a tract of land containing 152.86 acres (6,658,618 square feet) located in the S.M. Harris Survey, A-327, the Darius Gregg Survey, A-283 and the Harris & Wilson Survey, A-32 in Harris County, Texas, and being comprised of the following tracts: 1) all of a 104.25-acre tract and a 24.92-acre tract as conveyed unto Brown & Root Corporate Services, Inc., by deed recorded under County Clerk's File No. M938947, Film Code No. 195-72-0132 of the Official Public Records of Real Property of Harris County, Texas, 2) all of a 2.736-acre tract as conveyed unto Halliburton Energy Services, Inc. by deed recorded under County Clerk's File No. V608680, Film Code No. 548-98-0163 of the Official Public Records of Real Property of Harris County, Texas, 3) all of Lots 1 through 13 of Block 4 of the William Wilson Company Subdivision, a subdivision plat recorded in Volume 317, Page 298 of the Deed Records of Harris County, Texas, 4) all of Blocks 41, 42, 49, 52 and 59 of the L.B. Swiney's Addition, a subdivision plat recorded in Volume 6, Page 610 of the Deed Records of Harris County, Texas, 5) all of Block 4 of Cage Addition, a subdivision plat recorded in Volume 43, Page 385 of the Deed Records of Harris County, Texas, 6) all of Clinton Drive from Jenson Drive to Hirsch Street, 7) all of Hirsch Street from Clinton Drive to Buffalo Bayou, 8) all of Jenson Drive from Roanoke Street to Buffalo Bayou and 9) all of Foote Street from McCall Street to Jenson Drive. Said 152.86-acre tract being more particularly described by metes and bounds as follows:

SHEET 8

**CobbFendley** 

W50

DX 11817 . R

BROWN & ROOT I, INC.
TO
BROWN & ROOT CORPORATE SERVICES, INC.
104.25 ACRES (TRACT 1)
FILE NO. M938947
F.C. NO. 195-72-0132
O.P.R.R.P.H.C.
DECEMBER 10, 1990

SHEET 10