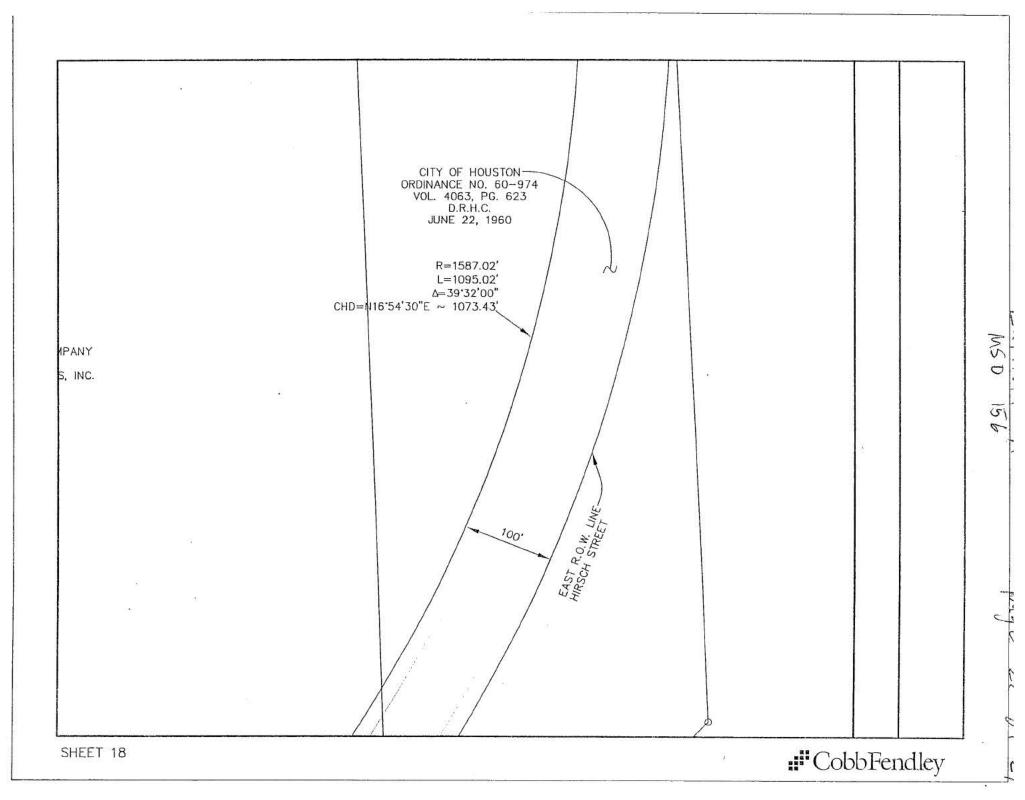

THENCE North 87° 33′ 31″ East continuing with the north right-of-way line of said Clinton Drive, at 1,569.6 feet passing the intersection of the north right-of-way line of said Clinton Drive and the west right-of-way line of said Hirsch Street, continuing with the projection of the north right-of-way line of said Clinton Drive for a total distance of 1,696.1 feet to a point located in the east right-of-way line of said Hirsch Street;

THENCE South 02° 51' 30" East with the east right-of-way line of said Hirsch Street, a distance of 83.98 feet to the POINT OF BEGINNING of said tract herein described and containing 152.86 acres (6,658,618 square feet) of land, more or less.