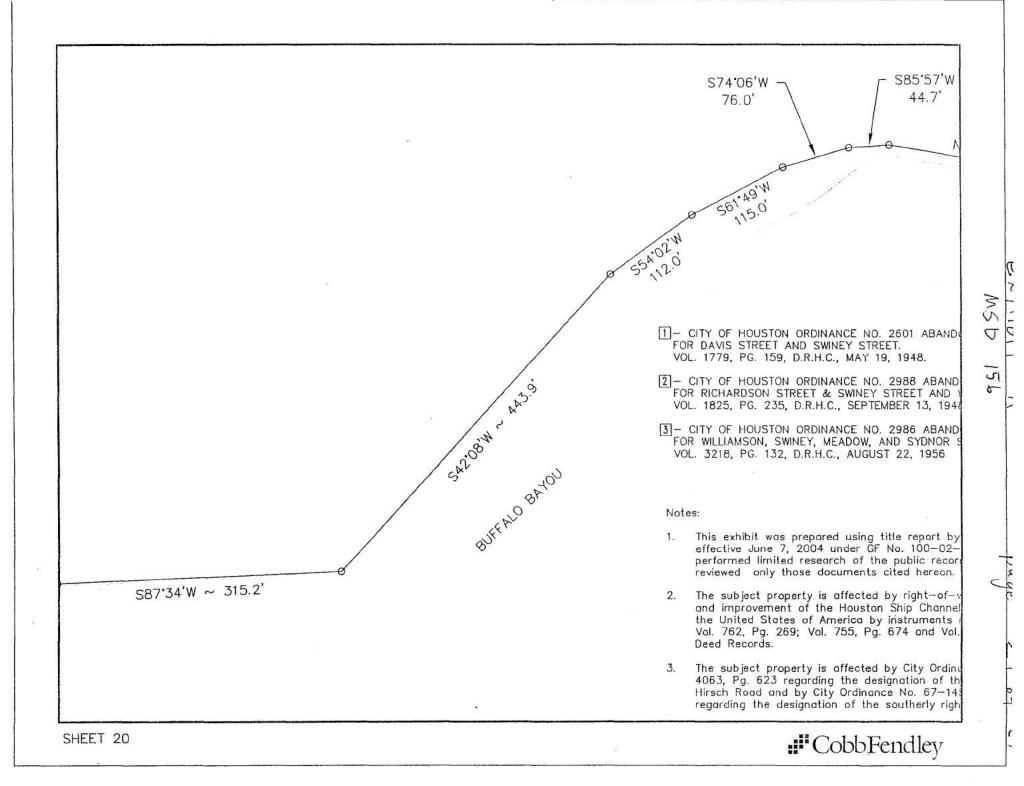

South 44° 32' 19" West, a distance of 156.5 feet to a point; South 77° 00' West, a distance of 161.3 feet to a point; South 83° 21' West, a distance of 236.9 feet to a point; North 80° 57' West, a distance of 314.4 feet to a point; South 85° 57' West, a distance of 44.7 feet to a point; South 74° 06' West, a distance of 76.0 feet to a point; South 61° 49' West, a distance of 115.0 feet to a point; South 54° 02' West, a distance of 112.0 feet to a point; South 42° 08' West, a distance of 443.9 feet to a point; South 87° 34' West, a distance of 315.2 feet to a point; North 53° 01' West, a distance of 97.8 feet to a point; North 31° 26' West, a distance of 78.1 feet to a point: North 19° 53' West, a distance of 92.2 feet to a point; North 06° 19' West, a distance of 135.4 feet to a point; North 02° 42' East, a distance of 414.0 feet to a point; North 21° 01' West, a distance of 93.1 feet to a point; North 30° 48' West, a distance of 87.0 feet to a point: North 50° 05' West, a distance of 75.9 feet to a point; North 56° 48' West, a distance of 79.1 feet to a point; North 71° 56' West, a distance of 79.1 feet to a point; North 82° 25' West; a distance of 245.1 feet to a point; North 87° 41' West, a distance of 230.1 feet to a point; North 87° 04' West, a distance of 114.7 feet to a point;