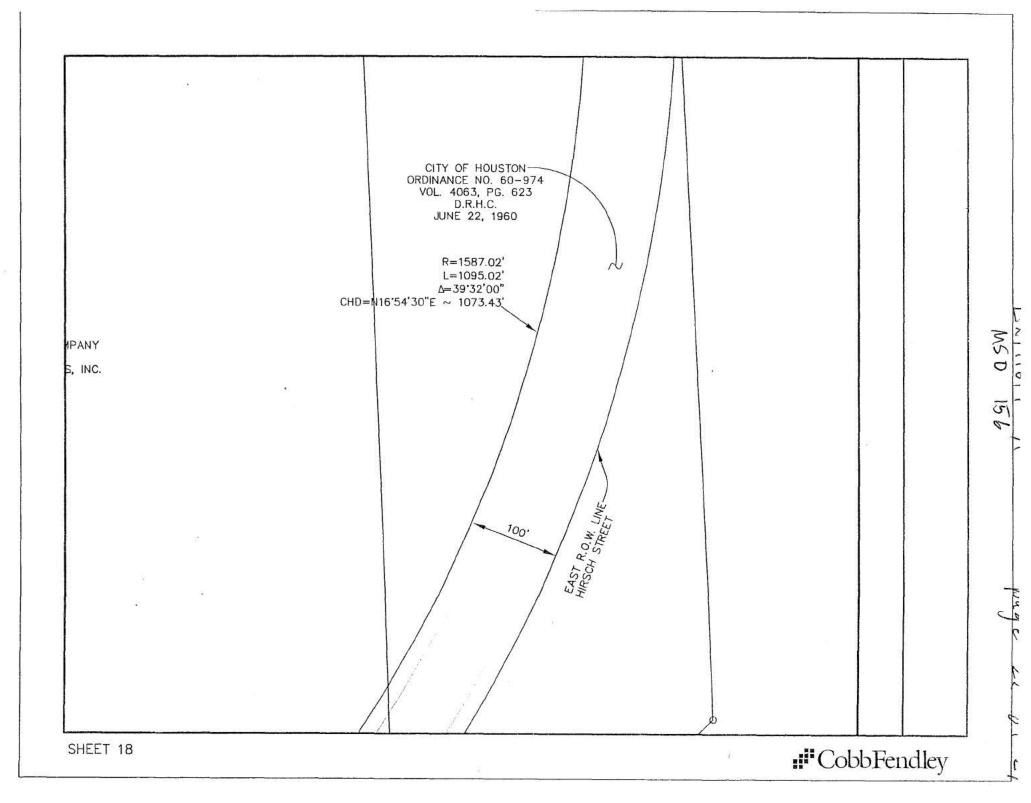

THENCE North 87° 33′ 31″ East continuing with the north right-of-way line of said Clinton Drive, at 1,569.6 feet passing the intersection of the north right-of-way line of said Clinton Drive and the west right-of-way line of said Hirsch Street, continuing with the projection of the north right-of-way line of said Clinton Drive for a total distance of 1,696.1 feet to a point located in the east right-of-way line of said Hirsch Street;

THENCE South 02° 51' 30" East with the east right-of-way line of said Hirsch Street, a distance of 83.98 feet to the POINT OF BEGINNING of said tract herein described and containing 152.86 acres (6,658,618 square feet) of land, more or less.