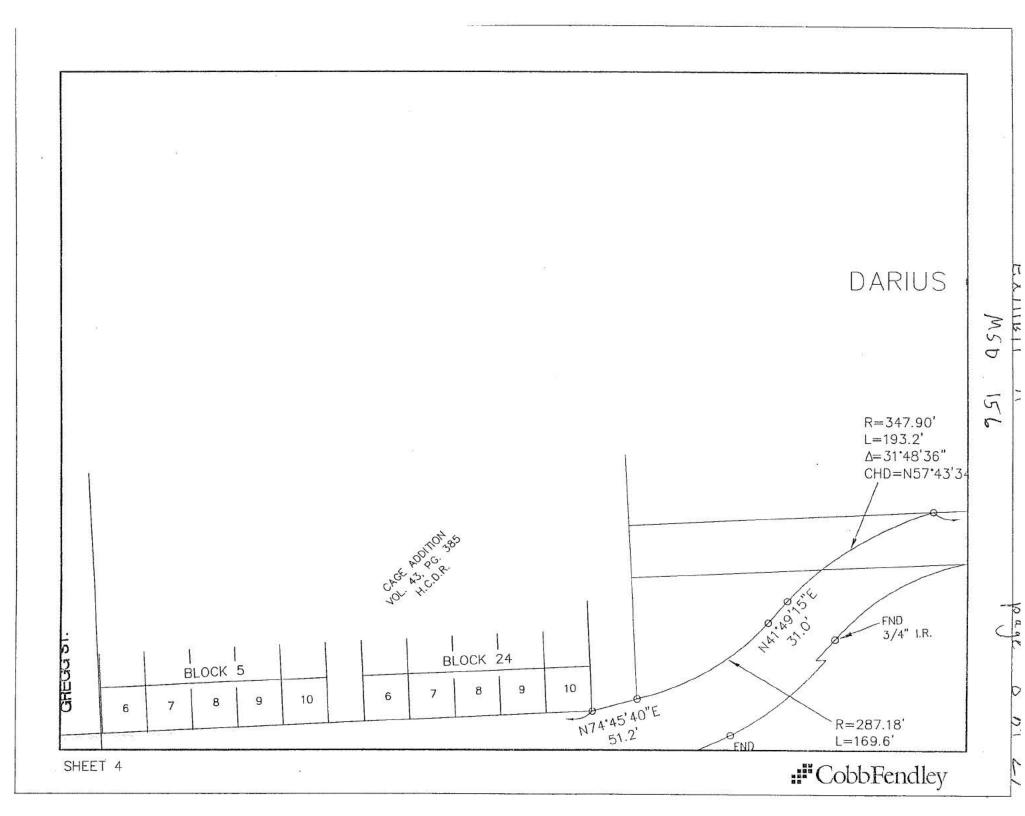

THENCE North 87° 07' 34" East with the north right-of-way line of said Clinton Drive, a distance of 2,848.6 feet to a point;

THENCE North 74° 45′ 40″ East continuing with the north right-of-way line of said Clinton Drive, a distance of 51.2 feet to a point for the beginning of a non-tangent curve to the left;

THENCE in a northeasterly direction continuing with the north right-of-way line of said Clinton Drive and with said curve to the left whose central angle is 33° 50' 03" and whose radius is 287.18 feet (chord bears North 59° 28' 28" East, a distance of 167.1 feet) for an arc length of 169.6 feet to a point;

THENCE North 41° 49' 15" East continuing with the north right-of-way line of said Clinton Drive, a distance of 31.0 feet to a point for the beginning of a non-tangent curve to the right;

THENCE in a northeasterly direction continuing with the north right-of-way line of said Clinton Drive and with said curve to the right whose central angle is 31° 48′ 36″ and whose radius is 347.90 feet (chord bears North 57° 43′ 34″ East, a distance of 190.7 feet) for an arc length of 193.2 feet to a point;