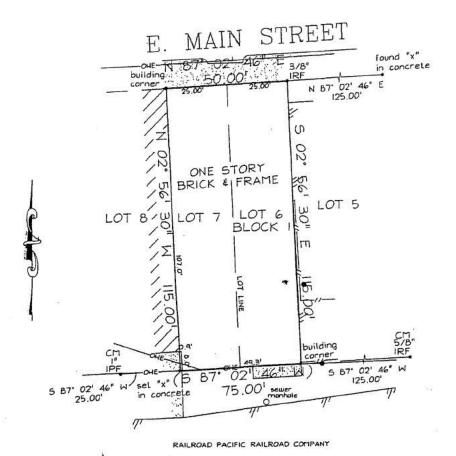

0.000

121 E. MAIN STREET

G.F. No.: 722750-17

.r. No.: /22/30-11

Only with signalure in black ink.

1, Jeffrey W. Herron, Registered Professional Lond Surveyor do hereby declare that the map shown hereon occurately represents the property as determined by an an-the-ground survey made under my direct supervision, and correctly shows the boundary lines and dimensions of the property indicated hereon. There are no visible conflicts, or profusions, except as shown and solid property has access to a public roadway. All easements and right-of-ways that the surveyor has knowledge of or has been advised of and those shown on the referenced plot of record are shown or noted hereon. This survey is for the exclusive use of title company, the mortgage company and the hereon named purchaser.

This Lot is shown as being located in Zone "X" by Flood Insurance Rate Map No. 4813-0435 K, dated June 16, 2005. It is not shown as being located in a Special Flood Hazard Area Inundated by 100-Year Flood.

#### LEGAL DESCRIPTION

LOTS 6 AND 7, BLOCK 1 OF THE TOWN OF DECHMAN, NOW GRAND PRAIRIE, an addition to the City of Grand Prairie, Dalles County, Texas, according to the plat thereof recorded in Volume 32, Page 578, Deed Records, Dallas County, Texas.

| ACCEPTED BY: |  |
|--------------|--|
| DATE         |  |
| Purchaser    |  |
| Purchaser    |  |

| '- 30'     | A T C         |
|------------|---------------|
| LDS<br>DS  | A.L.3         |
| No:<br>nOB | Copyright (C) |