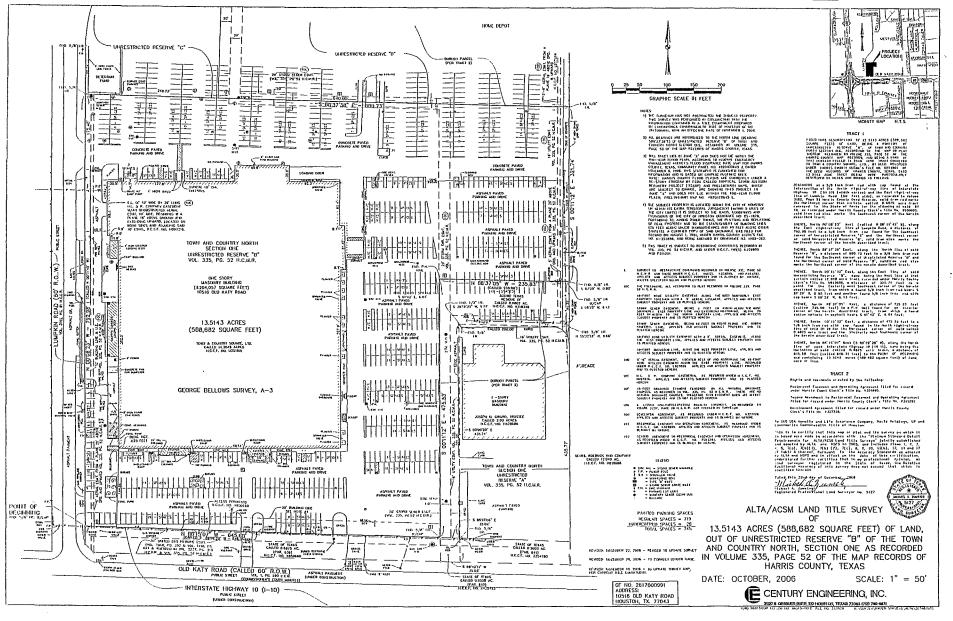

# METES AND BOUNDS DESCRIPTION EXHIBIT "A"

#### Tract 1

FIELD NOTE DESCRIPTION OF 13.5143 ACRES (588,662 SQUARE FEET) OF LAND, BEING A PORTION OF UNRESTRICTED RESERVE "B" OF TOWN AND COUNTRY NORTH SECTION ONE, ACCORDING TO THE MAP OR PLAT THEREOF RECORDED IN VOLUME 335, PAGE 52 OF THE HARRIS COUNTY MAP RECORDS, AND BEING A PART OF THAT CERTAIN CALLED 14.2048 ACRE TRACT CONVEYED TO TOWN & COUNTRY SQUARE, LTD., BY DEED RECORDED UNDER HARRIS COUNTY CLERK'S FILE NO. 0251801 OF THE DEED RECORDS OF HARRIS COUNTY, TEXAS, SAID 13.5143 ACRE TRACT BEING MORE PARTICULARLY DESCRIBED BY METES AND BOUNDS AS FOLLOWS:

BEGINNING at a 5/8 inch iron rod with cap found at the intersection of the North right-of-way line of Interstate Highway 10 (IH 10) (width varies) and the East right-of-way line of Lumpkin Road (60 feet wide), as recorded in Volume 3162, Page 91 Harris County Deed Records, said iron rod marks the Northwest corner that certain called 0.6875 acre tract conveyed to the State of Texas for the widening of said IH 10, as recorded under Harris County Clerk's File No. X850660, said iron rod also marks the Southwest corner of the herein described tract;

THENCE, North 00° 08' 23" West (called N 00° 11' 45" W), along the East right-of-way line of Lumpkin Road, a distance of 792.98 feet to a 5/8 inch iron rod found for the Southwest corner of the Unrestricted Reserve "C" and the Northwest corner of said Unrestricted Reserve "B", said Iron also marks the Northwest corner of the herein described tract;

THENCE, South 88° 37' 38" East, along the North line of said Reserve "B", a distance of 880.73 feet to a 5/8 inch iron rod found for the Southeast corner of Unrestricted Reserve "B", said iron rod also marks the Northeast corner of the herein described tract;

THENCE, South 00° 11′ 12″ East, along the East line of said Unrestricted Reserve "B", same being the West line of that certain called 12.049 acre tract recorded under Harris County Clerk's File No. V819686, a distance of 321.74 feet to a point for the Easterly most Southeast corner of the herein described tract, from which a found 5/8 inch iron rod bears S 87° 29′ W, 0.80 feet and another found 5/8 inch iron rod with cap bears S 06° 22′ W, 6.13 feet;

THENCE, North 88° 37' 05" West, a distance of 235.83 feet (called 235.00 feet) to a P.K. Nail found for an interior corner of the herein described tract, from which a found cotton spindle in asphalt bears S 01° 42' E, 8.04 feet;

THENCE, South 00° 11' 12" East, a distance of 475.53 feet to a 5/8 inch iron rod with cap found in the North right-of-way line of said IH 10 for the Northeast corner of said called 0.6875 acre tract and the Southerly most Southeast corner of the herein described tract;

THENCE, North 88° 15' 07" West (S 89° 02' 20" W), along the North line of said Interstate Highway 10 (IH 10), same being the North line said called 0.6875 acre tract, a distance of 645.68 feet (called 646.31 feet) to the POINT OF BEGINNING and containing 13.5143 acres (588,682 square feet) of land, more or less.