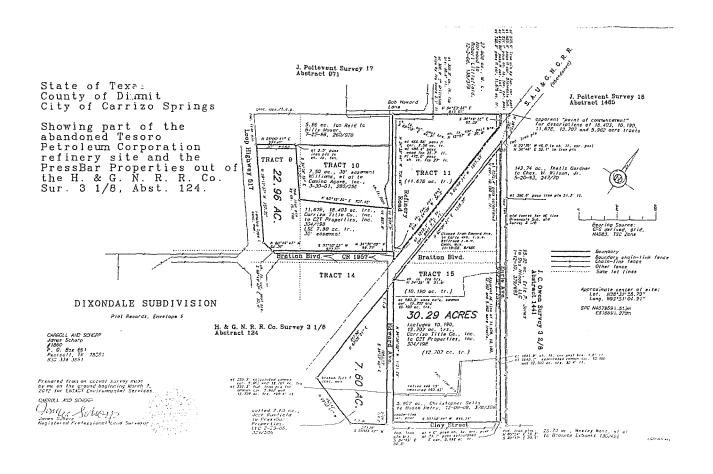

## Tract 1, West of Railroad ROW

Field notes of 22.96 acres of land in Dimmit County, Texas out of the H. & G. N. R. R. Co. Survey 3 1/8, Abstract 124 and also being out of Tracts 9, 10, 11 and Bratton Boulevard of the Dixondale Subdivision according to a plat thereof recorded in Envelope 9 of the Dimmit County Plat Records; said 22.96 acre tract is part of those tracts conveyed by Carrizo Title Company, Inc. to CZT Properties, Inc. by a deed recorded in Volume 304, page 198, Dimmit County Deed Records; said 22.96 acre tract is described by metes and bounds as follows:

Begin at an iron pin found in the northwest line of Loop Highway 517 for the west corner of an 18.403 acre tract described in said Volume 304, page 198 and for the south corner of that certain 5.96 acre tract conveyed by Ian Reid to Billy Masar by deed dated July 22, 1996 and recorded in Volume 260, page 970, said Deed Records and also for the west corner of a 30-foot easement described in a deed from Williams, et al to Camino Agave, Inc. dated March 30, 2001 and recorded in Volume 280, page 256, said Deed Records;

Thence N 55°00'41" E, with the common lines of said 18.403, 5.96 and 30-foot easement, 297.46 feet to a stake for the west corner of a 7.50 acre tract described in said deed recorded in Volume 280, page 256;

Thence S 39°18'19" E, with the southwest line of said 7.50 acre tract, at 2.5 feet pass an iron pin in a chain-link fence and continuing in part with a chain-link fence, 423.64 feet in all to an iron pin by a chain-link corner post for its south corner;

Thence N 60°12'39" E, with the southeast line of said 7.50 acre tract and a chain-link fence, at 667.9 feet pass a chain-link corner post, at 677.3 feet pass another chain-link corner post in the southwesterly line of Refinery Road and continuing on the same course, 707.45 feet to a stake in said Road for its east corner;

Thence N 34°38′44″ W, at 478.0 feet pass a chain-link corner post 27.0 feet left, at 486.4 feet pass a wood fence corner post 25.7 feet left, at 486.56 feet pass the north corner of said 7.50 acre tract and continuing on the same with the northeast line of said 5.96 acre tract, 726.46 feet to a stake within Bob Howard Lane for its north corner in the northwest line of said Subdivision and also for the west corner of an 11.678 acre tract described in Volume 304, page 198, said Deed Records, from which a chain-link corner post bears 44.7 feet S 68°59′ E;

Thence N 54°53′33″ E, with the northwest line of said Subdivision and the northwest line of said 11.678 acre tract within said Lane, at 308.9 feet pass a 2″ drill stem stake 2.1 feet left; at 309.8 feet pass a chain-link corner post 38.6 feet right at 793.6 feet pass the north corner of said 11.678 acre tract and continuing on the same course with the northwest line

of said Subdivision, 819.90 feet in all to a stake for the north corner of this tract and said Tract 11 from which (on the same course):

At 11.2 feet pass a chain-link corner post;

At 50.0 feet pass the north corner of the Dixondale Subdivision

At 73.7 feet to an iron pin in the west line of the former S. A. U. G. Railroad right-of-way for the east corner of that certain 27.508 acre tract conveyed by M. L. Norwood to Robert Littlefield by deed dated December 2, 1968 and recorded in Volume 138, page 379, said Deed Records; and for the "commencement point" of the tracts described in said Volume 304, page 198 (except the 7.50 acre tract);

Thence S 34°49'38" E, with the northeast line of said Tract 11, 95.38 feet to a stake for the east corner of this tract in the west line of said Railroad r.o.w. from which a chain-link corner post bears 28.8 feet N 12°57" W;

Thence S 03°09'31" W, with the west line of said r.o.w. and easterly of a chain-link fence, at 1212.1 feet pass a chain-link corner post 7.1 feet right, and continuing on the same course, 1317.23 feet in all to a stake for the south corner of this tract;

Thence N 34°36′02″ W, crossing Bratton Boulevard with a projection of the northeast line of Edward Avenue, 69.77 feet to a stake for an interior corner of this tract in the northwest line of said Boulevard from which a chain-link corner post bears 34.3 feet N 24°30′ W;

Thence S  $55^{\circ}10'22''$  W, with the northwest line of said Boulevard, passing a chain-link fence, 923.77 feet to a stake in fence, a flare to said Highway 517 from which a chain-link corner post bears 30.4 feet S  $80^{\circ}49'47''$  E;

Thence N  $80^{\circ}49'47''$  W, with said flare, 89.36 feet to the remains of a broken Type I concrete monument;

Thence N  $39^{\circ}17'37''$  W, with the northeast line of said Highway, 757. 20 feet to the place of beginning containing:

5.44 acres of Tract 9

5.86 acres of Tract 10

11.62 acres of Tract 11

0.04 acres of Bratton Boulevard

Included in the above-described is approximately:

0.20 acres of said 30-foot easement

1.10 acres out of Refinery Road and Bob Howard Lane

#### Tract 2, East of Railroad ROW

Field notes of 30.29 acres of land in Dimmit County, Texas out of the H. & G. N. R. R. Co. Survey 3 1/8, Abstract 124 and also being out of Tracts 11, 15 and Bratton Boulevard of the Dixondale Subdivision according to a plat

thereof recorded in Envelope 9 of the Dimmit County Plat Records; said 30.29 acres is part of those tracts conveyed by Carrizo Title Co., Inc. to CZT Properties, Inc. by a deed recorded in Volume 304, page 198, Dimmit County Deed Records, and that certain 5.962 acre tract conveyed by Christopher Sells to Booth Petry by deed dated December 9, 2009 and recorded in Volume 378, page 306, said Deed Records; said 30.29 acre tract is described by metes and bounds as follows:

Begin at a chain-link corner post at the intersection of the northwest line of Clay Street with the northeast line of Edward Avenue for the south corner of said 5.962 acre tract;

Thence N 34°36′02″ W, with the common line of said Tract 15 and said Edward Avenue, at 232.3 feet pass a iron pin found for a common corner of said 5.962 acre tract and a 12.707 acre tract described in Volume 304, page 198 490.45 feet right; at 238.5 feet pass the common corner of said 5.962 and 12.707 acre tracts and continuing on the same course, 1101.28 feet in all to a stake for the west corner of this tract in the east line of the S. A. U. and G. Railroad right-of-way from which a chain-link corner post bears 21.6 feet N 34°36′ W;

Thence N 03°09'31'E, with the east line of said r.o.w. and easterly of a chain-link fence, at 1275.4 feet pass the north corner of a 10.190 acre tract described in said deed recorded in Volume 304, page 198, and continuing on the same course, 1318.28 feet in all to a stake for the north corner of this tract in the common line of Earle Avenue and said Tract 11 from which a chain-link corner post bears 46.0 feet N 22°39' W; an iron pin called to be in the northeast line of the Subdivision for an interior corner of that certain 142.74 acre tract conveyed by Thetis Gardner to Charles W. Wilson, Jr. by deed dated May 20, 1993 and recorded in Volume 247, page 70, said Deed Records bears 52.1 feet N 38°46' E; and an iron pin found in the west line of said r.o.w. for the east corner of that certain 27.508 acre tract conveyed by M. L. Norwood to Robert Littlefield by deed dated December 2, 1968 and recorded in Volume 138, page 379, said Deed Records, and for the "commencement point" of the tracts described in said Volume 304, page 198 (except the 7.50 acre tract) which bears 268.5 feet N  $\,$ 18°53' W;

Thence S 34°49′38″ E, with the common line of said Tracts 11 and 15 and said Earle Avenue, at 396.6 feet pass an iron pin 51.3 feet left for the common corner of said 142.74 acre tract and that certain 95.92 acre tract conveyed by Eric P. Jones to Dos Ninas, LLC by deed dated January 12, 2010 and recorded in Volume 379, page 693, said Deed Records; at 1641.9 feet pass a chain-link corner post 1.6 feet right; and continuing on the same course, 2145.52 feet in all to a stake for the east corner of this tract from which an iron pin for the south corner of said 95.92 acre tract bears 58.2 feet N 85°54′E; and another iron pin, of unknown authority, found in the southeast line of said Clay Street bears 50.5 feet S 31°17′E;

Thence S 55°32'24" W, with the common line of said Tract 15 and said Clay Street, at 4.0 feet pass a chain-link corner post and continuing on the same course with a chain-link fence, 815.74 feet to the place of beginning containing:

5.82 acres of Tract 11 23.10 acres of Tract 15 1.37 acres of Bratton Boulevard

## Tract 3, PressBar (Halliburton)

Field notes of 7.60 acres of land in Dimmit County, Texas out of the H. & G. N. R. R. Co. Survey 3 1/8, Abstract 124 and also being out of Tract 14 of the Dixondale Subdivision according to a plat thereof recorded in Envelope 9 of the Dimmit County Plat Records; said 7.60 acre tract is that certain 7.60 acre tract conveyed by Jack Rumfield to PressBar Properties, LLC by deed dated February 23, 2006 and recorded in Volume 321, page 506, Dimmit County Deed Records; said 7.60 acre tract is described by metes and bounds as follows:

Begin at an iron pin found for the north corner of said 7.60 acre tract in the southwest line of Edward Avenue;

Thence S 34°22'40" E, in part with a fence and the northeast line of said 7.60 acre tract, 1053.23 feet to a pipe fence corner post for its east corner;

Thence S 55°03'47" W, with the southeast line of said 7.60 acre tract, 271.47 feet to an iron pin found for its south corner and called to be in the northeast line of Loop Highway 517;

Thence N  $69^{\circ}33'41''$  W, with the southwest line of said 7.60 acre tract, 453.42 feet to a broken Type I concrete monument;

Thence N 03°28'21" E, with the northwest line of said 7.60 acre tract, 867.88 feet to the place of beginning.

Included in the above-described 30.29 acre tract is said 5.962 acre tract.

Bearing Source: GPS derived, grid, NAD83, Texas South Central Zone