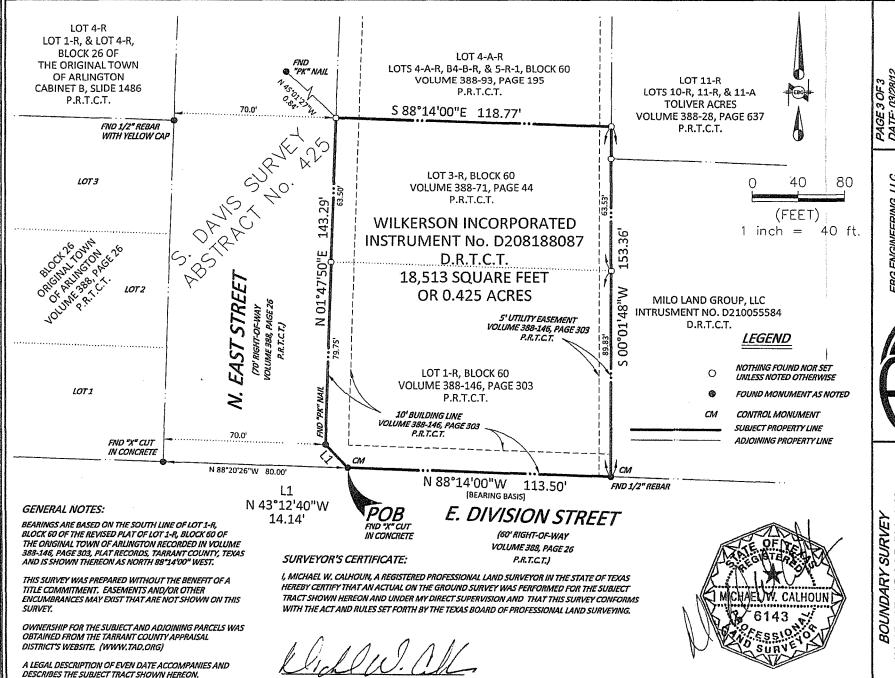

EXECUTED this the \_

Zak Covar

Executive Director

Texas Commission on Environmental Quality

Ex4; 6; + "A"

MS,D No. ZZ 4

BOUNDARY SURVEY

LOTS 1-R & 3-R, BLOCK 60

ORIGINAL TOWN OF ARLINGTON

S. DAVIS SURVEY, ABSTRACT NO. 425

CITY OF ARLINGTON, TARRANT COUNTY, TEXAS

BEING A 0.425 ACRE TRACT OR PARCEL OF LAND SITUATED IN THE S. DAVIS SURVEY, ABSTRACT NUMBER 425, IN THE CITY OF ARLINGTON, TARRANT COUNTY, TEXAS, SAME BEING ALL OF LOT 1-R, BLOCK 60 OF REVISED PLAT OF LOT 1-R, BLOCK 60 OF THE ORIGINAL TOWN OF ARLINGTON, RECORDED IN VOLUME 388-146, PAGE 303, PLAT RECORDS, TARRANT COUNTY, TEXAS AND ALL OF LOT 3-R, BLOCK 60 OF THE REVISED PLAT OF LOT 3-R, BLOCK 60 OF THE ORIGINAL TOWN OF ARLINGTON, RECORDED IN VOLUME 388-71, PAGE 44, PLAT RECORDS, TARRANT COUNTY, TEXAS AND IS FURTHER DESCRIBED BY METES AND BOUNDS AS FOLLOWS:

BEGINNING AT A CHISELED 'X' IN CONCRETE FOUND FOR THE SOUTHWEST CORNER OF SAID LOT 1-R, SAME BEING AT THE INTERSECTION OF THE NORTH LINE OF EAST DIVISION STREET, A 60 FOOT RIGHT-OF-WAY AS DESCRIBED IN VOLUME 388, PAGE 26, PLAT RECORDS, TARRANT COUNTY, TEXAS, AND THE EAST LINE OF NORTH EAST STREET, A 70 FOOT RIGHT-OF-WAY AS DESCRIBED IN VOLUME 388, PAGE 26, PLAT RECORDS, TARRANT COUNTY, TEXAS, FROM WHICH A CHISELED 'X' FOUND FOR THE SOUTHEAST CORNER OF THAT CERTAIN TRACT OR PARCEL OF LAND DESCRIBED AS LOT 1, BLOCK 26 OF THE ORIGINAL TOWN OF ARLINGTON, RECORDED IN VOLUME 388, PAGE 26, PLAT RECORDS, TARRANT COUNTY, TEXAS BEARS NORTH 88 DEGREES 20 MINUTES 26 SECONDS WEST A DISTANCE OF 80.00 FEET;

THENCE ALONG THE EAST LINE OF SAID NORTH EAST STREET AND THE WEST LINES OF SAID LOT 1-R AND SAID LOT 3-R THE FOLLOWING TWO COURSES:

- 1. NORTH 43 DEGREES 12 MINUTES 40 SECONDS WEST A DISTANCE OF 14.14 FEET TO A 'PK' NAIL FOUND;
- 2. NORTH 01 DEGREES 47 MINUTES 50 SECONDS EAST, PARALLEL TO AND 70 FEET FROM THE WEST RIGHT OF WAY LINE OF SAID NORTH EAST STREET, PASSING AT A DISTANCE OF 79.75 FEET THE COMMON WEST CORNER OF SAID LOTS 1-R AND 3-R AND CONTINUING FOR A TOTAL DISTANCE OF 143.29 FEET TO THE NORTHWEST CORNER OF SAID LOT 3-R FROM WHICH A 'PK' NAIL FOUND BEARS NORTH 45 DEGREES 01 MINUTES 27 SECONDS WEST A DISTANCE OF 0.84 FEET;

**THENCE** ALONG THE NORTH LINE OF SAID LOT 3-R SOUTH 88 DEGREES 14 MINUTES 00 SECONDS EAST A DISTANCE OF 118.77 FEET TO THE NORTHEAST CORNER OF SAID LOT 3-R;

THENCE ALONG THE EAST LINES OF SAID LOT 3-R AND LOT 1-R SOUTH 00 DEGREES 01 MINUTES 48 SECONDS WEST PASSING AT A DISTANCE OF 63.53 FEET THE COMMON EAST CORNER OF SAID LOTS 3-R AND 1-R AND CONTINUING FOR A TOTAL DISTANCE OF 153.36 FEET TO A ½" REBAR FOUND FOR THE SOUTHEAST CORNER OF SAID LOT 1-R, SAME BEING ON THE NORTH RIGHT OF WAY LINE OF SAID EAST DIVISION STREET;

#### **BOUNDARY SURVEY**

LOTS 1-R & 3-R, BLOCK 60
ORIGINAL TOWN OF ARLINGTON
S. DAVIS SURVEY, ABSTRACT NO. 425
CITY OF ARLINGTON, TARRANT COUNTY, TEXAS

**THENCE** ALONG THE COMMON LINE OF SAID LOT 1-R AND SAID EAST DIVISION STREET NORTH 88 DEGREES 14 MINUTES 00 SECONDS WEST A DISTANCE OF 113.50 FEET TO THE **POINT OF BEGINNING** AND CONTAINING 18,513 SQUARE FEET OR 0.425 ACRE OF LAND MORE OR LESS.

BEARINGS ARE BASED ON THE SOUTH LINE OF LOT 1-R, BLOCK 60 IF THE REVISED PLAT OF LOT 1-R, BLOCK 60 OF THE ORIGINAL TOWN OF ARLINGTON, RECORDED IN VOLUME 388-146, PAGE 303, PLAT RECORDS, TARRANT COUNTY, TEXAS AND IS SHOWN AS NORTH 88 DEGREES 14 MINUTES 00 SECONDS WEST THEREON.

MICHAEL W. CALHOUN, R.P.L.S. No. 6143

MARCH 28, 2012

MICHAEL W. CALHOUN, RPLS #6143

MARCH 28, 2012

74 TE: 03/28/12 OB NO.:12009 DWG FILE: 12009 BASE SCALE: 1"= 40' DRAWN BY:MWC

CENTRALENSON, LL.

GENERALENSON, STE 160
MLLAS, TEXAS 75231
HOME: (214) 321-3861