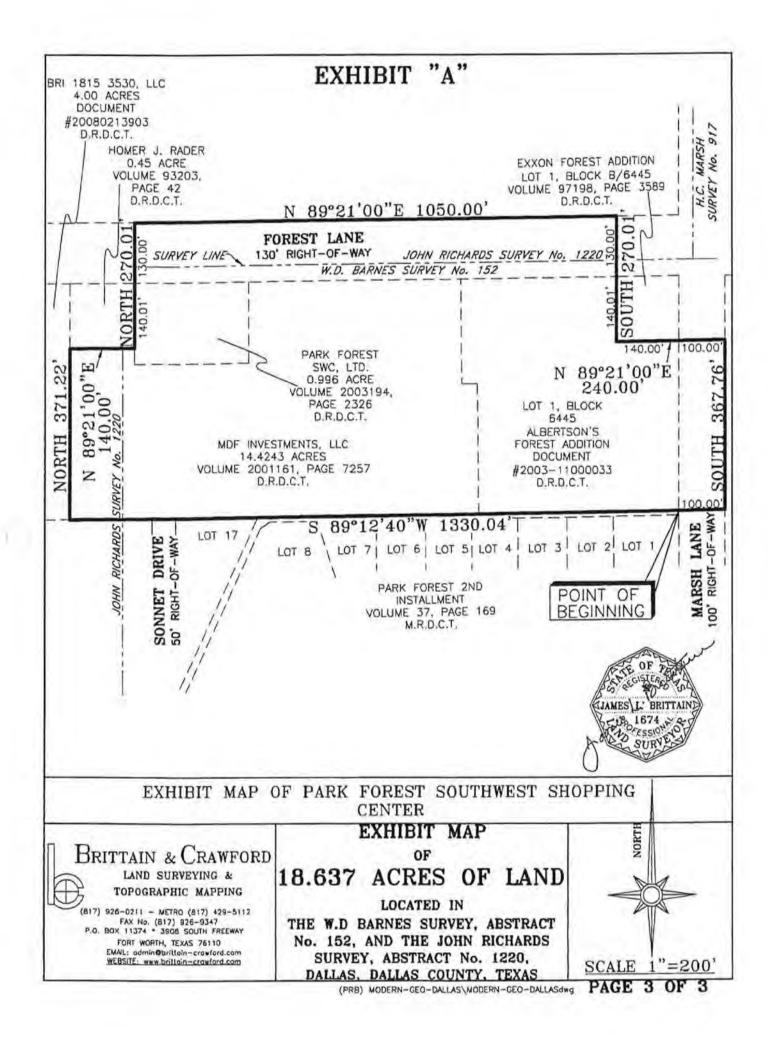

# EXHIBIT "A" LEGAL DESCRIPTION

BEING 18.637 acres of land located in the W. D. BARNES SURVEY, ABSTRACT NO. 152, and the JOHN RICHARDS SURVEY, ABSTRACT NO. 1220, City of Dallas, Dallas County, Texas, and said 18.637 acres of land also being the combined total of Lot 1, Block 6445, ALBERTSON'S FOREST ADDITION, to the City of Dallas, Dallas County, Texas, according to the plat recorded in County Clerk's File No. 2003-11000033 of the Deed Records of Dallas County, Texas, and the 14.4243 acre tract of land conveyed to MDF Investments, LLC, by the deed recorded in Volume 2001161, Page 7257 of the Deed Records of Dallas County, Texas, and the 0.996 acre tract of land conveyed to Park Forest SWC, Ltd., by the deed recorded in Volume 2003194, Page 2326 of the Deed Records of Dallas County, Texas, and portions of the public right-of-ways of Forest Lane (a 130-foot-wide public right-of-way), and Marsh Lane (a 100-foot-wide public right-of-way). Said 18.637 acres of land being more particularly described by metes and bounds as follows:

BEGINNING at a point at the Southeast corner of said Lot 1, Block 6445, ALBERTSON'S FOREST ADDITION, and said POINT OF BEGINNING also lying in the West right-of-way line of aforesaid Marsh Lane;

- THENCE S 89° 12' 40" W 1330.04 feet, along the South boundary line of said Lot 1, Block 6445, ALBERTSON'S FOREST ADDITION, and the South boundary line of said MDF Investments, Inc. Tract, to a point at the Southwest corner of said MDF Investments, Inc. Tract;
- THENCE NORTH 371.22 feet, along the West boundary line of said MDF Investments, Inc. Tract, to a point at the most Westerly Northwest corner of said MDF Investments, Inc. Tract;
- THENCE N 89° 21' 00" E 140.00 feet, along the most Southerly North boundary line of said MDF Investments, Inc. Tract, to a point in the West boundary line of the aforesaid Park Forest SWC, Ltd. Tract;
- THENCE NORTH along the West boundary line of said Park Forest SWC, Ltd. Tract, at 140 feet passing the Northwest corner of said Park Forest SWC, Ltd. Tract, and in all 270.01 feet, to a point in the North right-of-way line of aforesaid Forest Lane;
- THENCE N 89° 21' 00" E 1050.00 feet, along the North right-of-way line of said Forest Lane, to a point;

- THENCE SOUTH at 130.00 feet, passing the most Northerly Northeast corner of aforesaid Lot 1, Block 6445, ALBERTSON'S FOREST ADDITION, and the Northwest corner of Lot 1, Block B/6445, EXXON FOREST ADDITION, to the City of Dallas, Dallas County, Texas, according to the plat recorded in Volume 97198, Page 3589 of the Deed Records of Dallas County, Texas, and in all 270.01 feet, to a point at the Southwest corner of said EXXON FOREST ADDITION;
- THENCE N 89° 21' 00" E running along the South boundary line of said EXXON FOREST ADDITION, and the most Southerly North boundary line of said Lot 1, Block 6445, ALBERTSON'S FOREST ADDITION, at 140.00 feet, passing the most Easterly Northeast corner of said ALBERTSON'S FOREST ADDITION, and in all 240.00 feet, to a point in the East right-of-way line of aforesaid Marsh Lane;
- THENCE SOUTH 367.76 feet, along the East right-of-way line of said Marsh Lane, to a point;
- THENCE S 89° 12' 40" W 100.00 feet, to the POINT OF BEGINNING containing 18.637 acres of land.