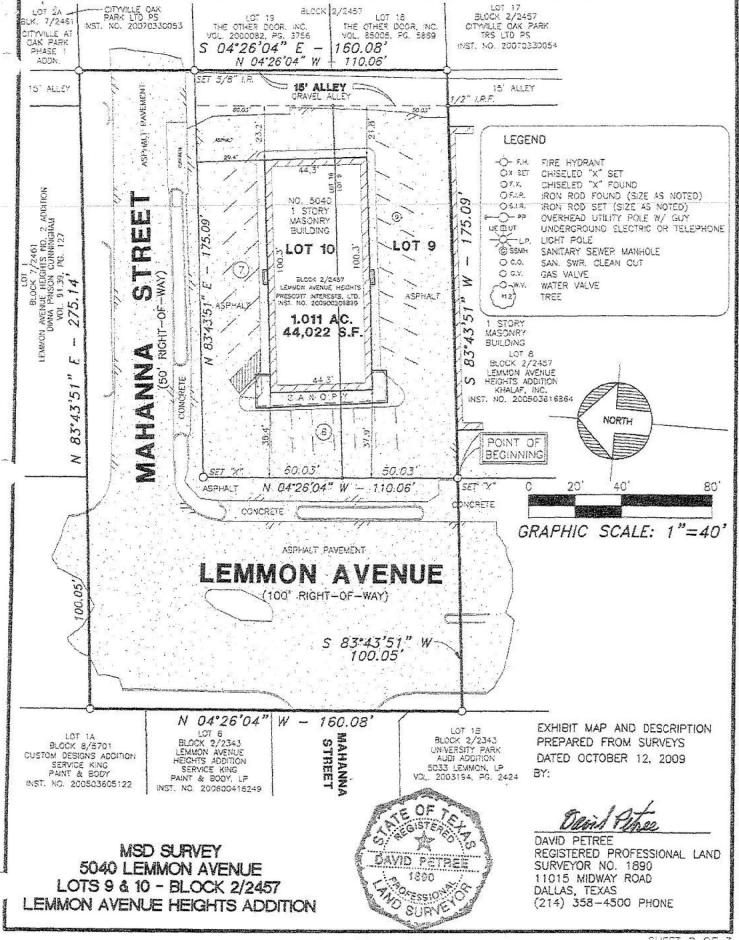

#### MSD SURVEY

TO ALL PARTIES INTERESTED IN PREMISES SURVEYED:

THIS IS TO CERTIFY THAT I HAVE, THIS DATE, MADE A CAREFUL AND ACCURATE SURVEY ON THE GROUND OF THE FOLLOWING DESCRIBED PROPERTY:

BEING LOT 9 AND LOT 10 IN BLOCK 2/2457 OF LEMMON AVENUE HEIGHTS ADDITION, AN ADDITION TO THE CITY OF DALLAS, DALLAS COUNTY, TEXAS ACCORDING TO THE PLAT THEREOF RECORDED IN VOLUME 124 AT PAGE 19 OF THE PLAT RECORDS OF DALLAS COUNTY, TEXAS, AS CONVEYED TO PRESCOTT INTERESTS, LTD., BY DEED RECORDED IN INSTRUMENT NO. 200900206889 OF THE DEED RECORDS OF DALLAS COUNTY, TEXAS, AND A PORTION OF LEMMON AVENUE (100 FOOT RIGHT OF WAY) AND A PORTION OF MAHANA STREET (50 FOOT RIGHT OF WAY), AND A PORTION OF A 15' ALLEY AND BEING MORE PARTICULARLY DESCRIBED AS FOLLOWS:

BEGINNING AT AN "X" CUT FOUNDFOR THE SOUTHWEST CORNER OF SAID LOT 9 IN BLOCK 2/2457, SAID POINT ALSO BEING IN THE EASTERLY RIGHT OF WAY LINE OF SAID LEMMON AVENUE;

THENCE SOUTH 83' 43' 51" WEST AND CROSSING LEMMON AVENUE FOR A DISTANCE OF 100.05 FEET TO A POINT IN THE WESTERLY RIGHT OF WAY LINE OF SAID LEMMON AVENUE;

THENCE NORTH 04° 26' 04" WEST ALONG THE WESTERLY RIGHT OF WAY LINE OF SAID LEMMON AVENUE FOR A DISTANCE OF 160.08 FEET TO A POINT FOR CORNER;

THENCE NORTH 83° 43' 51" EAST AND CROSSING LEMMON AVENUE AND AT A DISTANCE OF 100.05 FEET AND FOLLOWING THE NORTHERLY RIGHT OF WAY LINE OF AFORESAID MAHANA STREET AND CONTINUING IN ALL FOR A DISTANCE OF 275.14 FEET AT A POINT FOR CORNER AT THE INTERSECTION OF THE NORTHERLY RIGHT OF WAY LINE OF MAHANA STREET AND THE EASTERLY LINE OF AFORESAID 15 FOOT ALLEY;

THENCE SOUTH 04' 26' 04" EAST AND CROSSING THE RIGHT OF WAY LINE OF MAHANA STREET AND CONTINUING ALONG THE EASTERLY LINE OF SAID 15 ALLEY FOR A DISTANCE OF 160.08 FEET TO A 1/2" IRON ROD FOUND CORNER;

THENCE SOUTH 83° 43' 51" WEST (BASIS OF BEARINGS PER DEED RECORDED IN INSTRUMENT NO. 20070431740 OF THE DEED RECORDS OF DALLAS COUNTY, TEXAS) AND CROSSING THE SAID 15' ALLEY AND PASSING THE SOUTHEAST CORNER OF THE AFORESAID LOT 9 IN BLOCK 2/2457 AND CONTINUING ALONG THE SOUTH LINE OF SAID LOT 9 IN BLOCK 2/2457 FOR A DISTANCE OF 175.09 FEET TO THE POINT OF BEGINNING AND CONTAINING 1.011 ACRES OF LAND, MORE OR LESS.

DAVID PETREE

REGISTERED PROFESSIONAL LAND SURVEYOR NO. 1890

DAVID PETRIE

MSD SURVEY
5040 LEMMON AVENUE
LOTS 9 & 10 - BLOCK 2/2457
LEMMON AVENUE HEIGHTS ADDITION