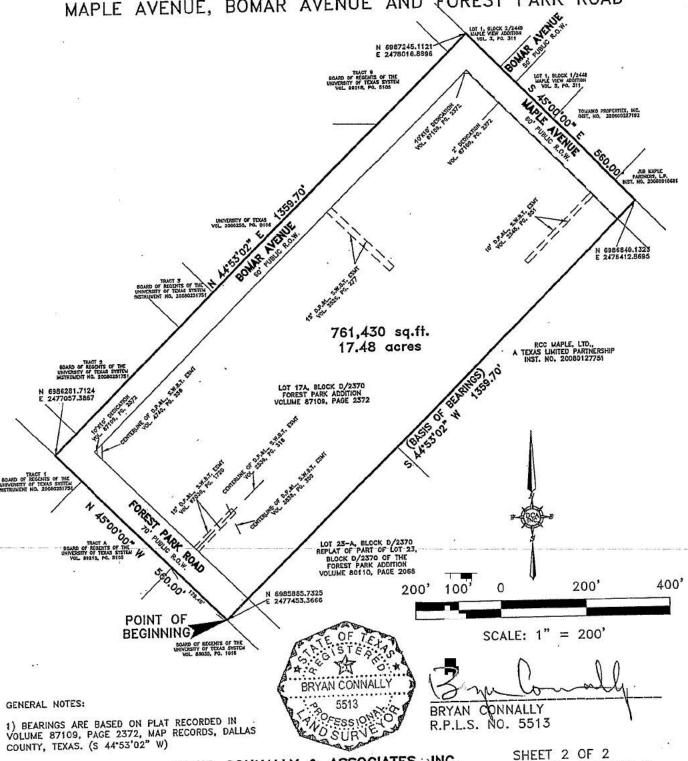

# M.S.D. SURVEY LOT 17A, BLOCK D/2370 REPLAT OF FOREST PARK ADDITION MAPLE AVENUE, BOMAR AVENUE AND FOREST PARK ROAD

Being all of Lot 17A, Block D/2370 of a Replat of Lots 17 and 18, Block D/2370 Forest Park Addition, and addition to the City of Dallas, Dallas County, Texas, according to the map thereof recorded in Volume 87109, Page 2372, Map Records, Dallas County, Texas, together with Certificate of Correction recorded in Volume 90132, Page 1373, Deed Records, Dallas County, Texas, and being part of Maple Avenue (60 foot right—of—way), Bomar Avenue (60 foot right—of—way) and Forest Park Road (70 foot right—of—way), and being a tract conveyed to Dallas Airmotive, Inc., a Texas corporation, by deed recorded in Volume 95052, Page 186, Deed Records of Dallas County, Texas, and being more particularly described as follows:

BEGINNING at a point for corner, said corner being South 45 degrees 00 minutes 00 seconds East, 179.40 feet from the East corner of a tract of land conveyed as Tract A to the Board of Regents of the University of Texas Systems by Deed recorded in Volume 99218, Page 5105, Deed Records, Dallas County, Texas, said corner lying in the Southwest line of said Forest Park Road, and lying in the Northeast line of a tract of land conveyed to Board of Regents of the University of Texas Systems by Deed recorded in Volume 88039, Page 1016, Deed Records, Dallas County, Texas,

THENCE North 45 degrees 00 minutes 00 seconds West, along the Southwest line of said Forest Park Road, a distance of 560.00 feet to a point for corner in the Northwest line of Bomar Avenue;

THENCE North 44 degrees 53 minutes 02 seconds East, along the Northwest line of said Bomar Avenue, a distance of 1359.70 feet to a point for corner in the Northeast line of Maple Avenue;

THENCE South 45 degrees 00 minutes 00 seconds East, along the Northeast line of said Maple Avenue, a distance of 560.00 feet to a point for corner;

THENCE South 44 degrees 53 minutes 02 seconds West, a distance of 1359.70 feet to the POINT OF BEGINNING and containing 761,430 square feet or 17.48 acres of land.

GENERAL NOTES:

1) BEARINGS ARE BASED ON PLAT RECORDED IN VOLUME 87109, PAGE 2372, MAP RECORDS, DALLAS COUNTY, TEXAS. (S 44\*53\*02" W)

BRYAN CONNALLY

5513

FESSION OF THE STREET OF THE STREET

BRYAN CONNALLY R.P.L.S. NO. 5513