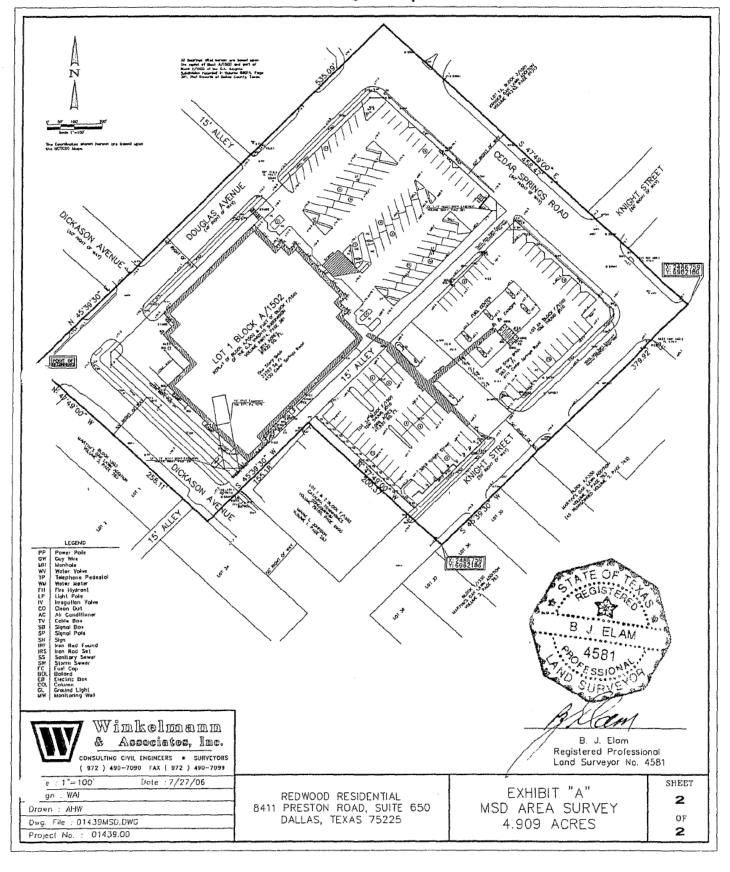

# "Exhibit A"

## "Exhibit A"

FIELD NOTE DESCRIPTION

STATE OF TEXAS COUNTY OF DALLAS

BEING a tract of land situated in the James A. Sylvester Survey Abstract No. 1383 and being a portion of the right-of-way of Douglas Avenue (48' right-of-way), Cedar Spring Road (60' right-of-way), Knight Street (50' right-of-way), Dickason Avenue (50' right-of-way), and a portion of a 15' alley and being all of Lat 3A and 6A, Block C/1502, Tom Thumb 510 Addition, an addition to the City of Dallas, Dallas County, Texas as recorded in Volume 2000187, Page 480 of the Deed Records of Dallas County, Texas and being all of Lat 1, Block A/1502 Replat of Block A/1502 & part of Block F/1502 of the G.A. Knights Subdivision (Unrecorded), and the City of Dallas County, Texas as recorded in Volume 2000187, Page 130(1990CT). addition to the City of Dallas, Dallas County, Texas as recorded in Volume 88014, Page 0.391(DRDCT) more particularly described as

BEGINNING at a point in the intersection of the said southerly right—of—way line of Dickason Avenue and the said northerly right—of—way line of Douglas Avenue.

THENCE along the said northerly right—of—way line of Douglas Avenue, North 45 deg. 39 min, 30 sec. East for a distance of 535.09' feet to a point in the intersection of said northerly right—of—way line of Douglas Avenue and said easterly right—of—way line of Cedar

THENCE deporting the said northerly right-of-way line of Douglas Avenue along the easterly right-of-way line of Cedar Spring Road South 47 deg. 49 min. 00 sec. East for a distance of 458.47' feet to a point found in the intersection of said easterly right-of-way line of Cedar Spring Road and the said southerly right-of-way line of Knight Street.

THENCE departing the said easterly right-of-way line of Cedar Spring Road along the said southerly right-of-way line of Knight Road, South 45 deg. 39 min. 30 sec. West for a distance of 379.92' feet. To a point in the southerly right-of-way line of Knight Road,

THENCE departing the said southerly right-of-way line of Knight Road along the common line of said LOT 3A BLOCK F/1502 and LOT 1 & 2 BLOCK F/1502 of the CATALINA TOWNHOMES CONDOMINIUM as recorded in Volume 79180, Page 0900 (DRDCT), North 47 deg. 49 min. 00 sec. West for a distance of 200.37 feet to a point that is the West most corner of said LOT 3A BLOCK F/1502.

THENCE departing the common line of soid LOT 3A BLOCK F/1502 and said LOT 1 & 2 BLOCK F/1502, South 45 deg. 39 min. 30 sec. West for a distance of 155.18' feet to a point in the said southerly right—of—way line of Dickason Avenue.

THENCE along the said southerly right—of—way line of Dickason Avenue, North 47 deg. 49 min. 00 sec. West for a distance of 258.11' feet back to the POINT OF BEGINNING.

CONTAINING within these metes and bounds 4,909 acres or 273,840 square feet of land more or less. All Bearings cited hereon are based upon the replat of Block A/1502 and part of Block F/1502 of the G.A. Knights Subdivision recorded in Volume 88014. Page 391, Plat Records of Dallas County, Texas.

SURVEYORS CERTIFICATE

The undersigned hereby certifies the above field note description was prepared from an on the ground survey performed in the field on the 3rd day of January, 2006 under the supervision of the undersigned and that the field notes description forms a mathematical figure of 1:15,000.

B. J. Elam Registered Professional Land Surveyor Texas Registration No. 4581 Winkelmann & Associates, Inc. 675/ Hillcrest Plaza Drive, Suite 100 Dollas, Texas 75230 ( 972) 490-7090

|  | elm<br>ociate |  |
|--|---------------|--|
|  | NGINEERS      |  |

1"= 100 Dalt : 7/27/06 gn : WAI Drawn - AHW

Dwg File . 01439MSD.DWG Project No. : 01439.00

REDWOOD RESIDENTIAL 8411 PRESTON ROAD, SUITE 650 DALLAS, TEXAS 75225

EXHIBIT "A" MSD AREA SURVEY 4.909 ACRES

SHEET OF