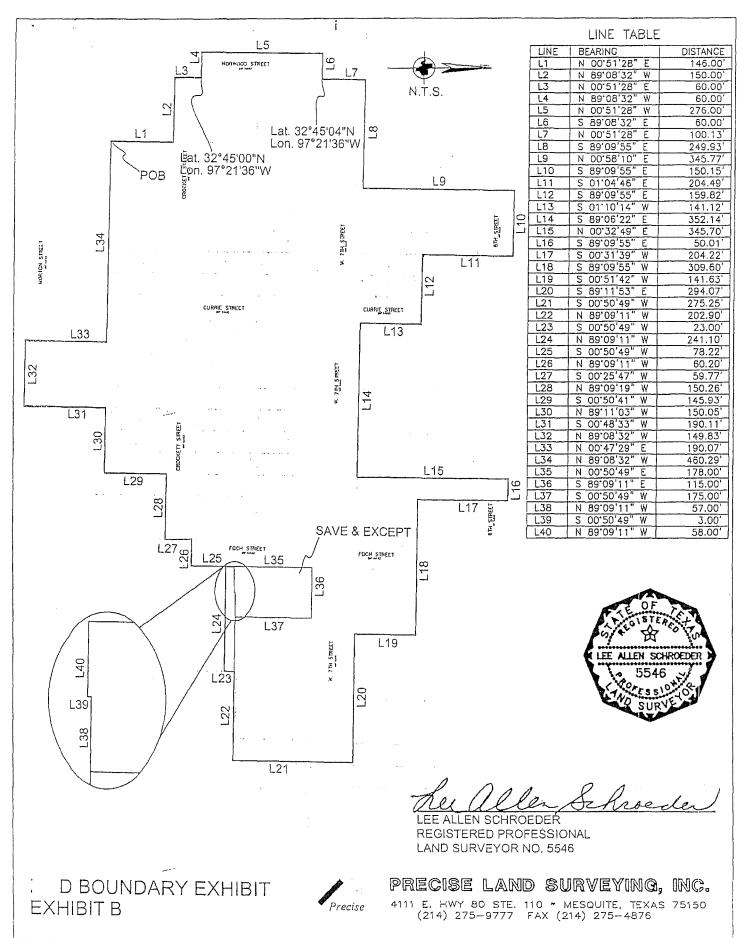

- L1
  Thence North 00 degrees, 51 minutes, 28 seconds East, passing at 16.00 feet the southwest corner of Lot 4 of said Block 9, and continuing North 0 degrees, 51 minutes, 28 seconds East along the westerly line of said Lot 4, a distance of 130.00 feet for a total distance of 146.00 feet to the northwest corner of said Lot 4, sald corner being in the southerly right-of-way line of Crockett Street (a 60' right-of-way);
- Thence North 89 degrees, 08 minutes, 32 seconds West, along said southerly right-of-way line, and the northerly line of Lots 1 through 3 in said Block 9, a distance of 150.00 feet to the northwest corner of Lot 1 in said Block 9;
- Thence North 00 degrees, 51 minutes, 28 seconds East, a distance of 60.00 feet to the southwest corner of Lot 1R, Block 3 of aforesaid Van Zandt's Park Addition, said corner also being the intersection of the northerly right-of-way line of said Crockett Street and the easterly right-of-way line of Norwood Street (a 60' right-of-way);
- L4
  Thence North 89 degrees, 08 minutes, 32 seconds West, a distance of 60.00 feet to the southeast corner of Lot 10, Block 1 of said Van Zandt's Park Addition, said corner being at the Intersection of the northerly right-of-way line of said Crockett Street and the westerly right-of-way line of said Norwood Street;
- L5
  Thence North 00 degrees, 51 minutes, 28 seconds East, along the easterly line of Lot 9 and Lot 10 of said Block 1, and said westerly right-of-way line, a distance of 276.00 feet to the northeast corner of said Lot 9 and the intersection of said westerly right-of-way line and the southerly right-of-way line and the southerly right-of-way line of West Seventh Street (a 100' right-of-way);
- Lx
  Thence South 89 degrees, 08 minutes, 32 seconds East, a distance of 60.00 feet to the northwest corner of Lot 1R, Block 3 of said Van Zandt's Park Addition, said corner being at the intersection of the easterly right-of-way line of said Norwood Street, and the southerly right-of-way line of said West Seventh Street;
- L7
  Thence North 00 degrees, 51 minutes, 28 seconds East, a distance of 100.13 feet to the southwest corner of Lot 11, Block 11 of Van Zandt's Second Addition, an Addition to the City of Ft. Worth, Tarrant County, Texas, recorded in Volume 106, Page 118, of the Plat Records of Tarrant County, Texas, said corner being in the northerly right-of-way line of said West Seventh Street;
- Thence South 89 degrees, 09 minutes, 55 seconds East, along the southerly right-of-way line of Lots 11, 12, 13, 14 and 15 of said Block 11, and said northerly right-of-way line, a distance of 249.93 feet to the southeast corner of said Lot 15;
- Thence North 00 degrees, 58 minutes, 10 seconds East, along the easterly line of Lot 15 and Lot 6 of said Block 11, passing at 285.77 feet, the northeast corner of said Lot 6, a total distance of 345.77 feet to the southwest corner of Lot 16, Block 17 of said Van Zandt Second Addition, said corner being in the northerly right-of-way line of West Sixth Street (an 80' right-of-way);
- L10
  Thence South 89 degrees, 09 minutes, 55 seconds East, along the southerly line of Lots 16 through 18 of said Block 17, and the northerly right-of-way line of said West Sixth Street, a distance of 150.15 feet to the southeast corner of said Lot 18;

# D BOUNDARY EXHIBIT EXHIBIT A

4111 E. HWY 80 STE. 110 \* MESQUITE, TEXAS 75150 (214) 275-9777 FAX (214) 275-4876

ence South 01 degree, 04 minutes, 46 seconds West, passing at 80.00 feet the northeast corner of Lot 2, Block 11 of said Van 1dt Second Addition, a total distance of 204.49 feet to the southeast corner of thereof, said corner being in the northerly line of a 16 foot wide alley;

L12

Thence South 89 degrees, 09 minutes, 55 seconds East, along the southerly line of Lot 1 and Lot 2 of said Block 11, and the northerly line of said alley, passing at 99.82 feet the southeast corner of said Lot 1, a total distance of 159.82 feet to the southeast corner of Lot 10, Block 10 of said Van Zandt Second Addition, said corner being in the northerly line of a 16 fool wide alley and the easterly right-of-way line of Curried Street (a 60' right-of-way);

L13

Thence South 01 degree, 10 minutes, 14 seconds West, along the easterly right-of-way line of said Currie Street, passing at 16.00 feet the the northwest corner of Lot 11 of said Block 10, and continuing along said easterly right-of-way line and the westerly line of said Lot 11, South 1 degree, 10 minutes, 14 seconds West, a total distance of 141.12 feet to the southwest corner of said Lot 11, said corner being at the intersection of the northerly right-of-way line of said West Seventh Street and the easterly right-of-way line of said Currie Street;

L14

Thence South 89 degrees, 06 minutes, 22 seconds East, along the southerly line of Lots 11 through 17 in sald Block 10, and the northerly right-of-way line of said West Seventh Street, a distance of 352.14 feet to the southeast corner of Lot 17 in said Block

L15

Thence North 00 degrees, 32 minutes, 49 seconds East, along the easterly line of Lot 17 and Lot 4 of said Block 10, passing at 265.70 feet, the northeast corner of said Lot 4, a total distance of 345.70 feet to the southwest corner of Lot 17, Block 16 of aforesaid Van Zandt Second Addition, said corner being in the northerly right-of-way line of aforesaid West Sixth Street;

L16

Thence South 89 degrees, 09 minutes, 55 seconds East, along the southerly line of said Lot 18, a distance of 50.01 feet to the neast corner thereof;

L17

Thence South 00 degrees, 31 minutes, 39 seconds West, passing at 80.00 feet, the northeast corner of Lot 3, Block 10 of said Van Zandt Second Addition and continuing South 00 degrees, 31 minutes, 39 seconds West, along the easterly line of said Lot 3, a total distance of 204.22 feet to the southeast corner thereof, said corner being in the northerly line of a 16 foot wide alley;

L18

Thence South 89 degrees, 09 minutes, 55 seconds East, along the southerly line of Lot 1 and Lot 2 in said Block 10, and the northerly line of said alley, passing at 99.96 feet the southeast corner of said Lot 1, and passing at 159.96 feet, the southwest corner of Lot 10, Block 9 of said Van Zandt Second Addition, a total distance of 309.60 feet to the northeast corner of Lot 13 in said Block 9;

L19

Thence South 00 degrees, 15 minutes, 42 seconds West, along the easterly line of said Lot 13, a distance of 141.63 feet to the southeast corner thereof, said corner being in the northerly right-of-way line of said West Seventh Street;

L20

Thence South 89 degrees, 11 minutes, 53 seconds East, along the southerly line of Lots 14 through 19 of said Block 9, and the northerly line of said West Seventh Street, a distance of 294.07 feet;

"rence South 00 degrees, 50 minutes, 49 seconds West, passing at 100.00 feet, the northeast corner of a tract of land described deed recorded in Volume 11895, Page 2297 of the Deed Records of Tarrant County, Texas, and continuing South 00 degrees, 50 minutes, 49 seconds West along the easterly line of said tract of land, a total distance of 275.25 feet to the southeast corner thereof, said corner being on the most westerly, northerly line of Lot 1, Block 1 of Seventh Street Station, an Addition to the City of Ft. Worth, Tarrant County, Texas, recorded in Cabinet A, Slide 4296, of the Plat Records of Tarrant County, Texas;

L22

Thence North 89 degrees, 09 minutes, 11 seconds West, along said most westerly, northerly line, and the southerly line of Lot 1, Block 1 of Brantley-Draughon College Addition, an Addition to the City of Ft. Worth, Tarrant County, Texas, recorded in Volume 388-113, Page 279, of the Plat Records of Tarrant County, Texas, a distance of 202,90 feet to the northeast corner of a tract of land described in deed recorded in Volume 12767, Page 293 of the Deed Records, Tarrant County, Texas, same being an Access Easement described in deed recorded in Volume 12318, Page 2168 of the Deed Records; of Tarrant County, Texas;

L23

Thence South 00 degrees, 50 minutes, 49 seconds West, along the easterly line of said Access Easement, a distance of 23.00 feet to the southeast corner thereof;

L24

Thence North 89 degrees, 09 minutes, 11 seconds West, along the southerly line of said Access Easement, and the northerly line of a tract of land described in deed recorded in Volume 9346, Page 1166 of the Deed Records, of Tarrant County, Texas, hereinafter called Tract A, a distance of 241.10 feet to the southwest corner of said Access Easement, being in the easterly right-of-way line of Foch Street (a 60' right-of-way);

L25

Thence South 00 degrees, 50 minutes, 49 seconds West, along the westerly line of said Tract A, and the easterly right-of-way line of said Foch Street, a distance of 78.22 feet;

L26

ce North 89 degrees, 09 minutes, 11 seconds West, a distance of 60.20 feet to the southeast corner of Lot 1R, Block 3 of ementioned Van Zandt's Park Addition and the intersection of the westerly right-of-way line of said Foch Street and the northerly right-of-way line of aforementioned Crockett Street;

L27

Thence South 00 degrees, 25 minutes, 47 seconds West, along said westerly right-of-way line, a distance of 59.77 feet to the northeast corner of Lot 10, Block 8 of said Van Zandt's Park Addition and the intersection of the westerly right-of-way line of said Foch Street and the southerly right-of-way line of said Crockett Street;

L28

Thence North 89 degrees, 09 minutes, 19 seconds West, along the northerly line of Lots 8 through 10 of said Block 8, and the southerly right-of-way line of said Crockett Street, a distance of 150.26 feet to the northeast corner of Lot 7 in said Block 8;

L29

Thence South 00 degrees, 50 minutes, 41 seconds West, along the easterly line of said Lot 7, passing at 129.93 feet, the southeast corner of said Lot 7, a total distance of 145.93 feet to the northeast corner of Lot 14 in said Block 8, said corner being in the southerly line of a 16 foot wide alley;

<u>L30</u>

Thence North 89 degrees, 11 minutes, 03 seconds West, along the northerly line of Lots 14 through 16 in said Block 8, and the southerly line of said alley, a distance of 150.05 feet to the northeast corner of Lot 17 in said Block 8;

ance South 00 degrees, 48 minutes, 33 seconds West, along the easterly line of said Lot 17, passing at a distance of 130.11 the southeast corner thereof, being in the northerly right-of-way line of Morton Street (a60' right-of-way), and continuing South 00 degrees, 48 minutes, 33 seconds West, a total distance of 190.11 feet to a point on the southerly right-of-way line of said Morton Street;

L32

Thence North 89 degrees, 08 minutes, 32 seconds West, along the southerly right-of-way line of said Morton Street, a distance of 149.83 feet:

L33

Thence North 00 degrees, 47 minutes, 29 East, passing at a distance of 60.00 feet, the southwest corner of Lot 19 in said Block 8, thence continuing North 00 degrees, 47 minutes, 29 seconds East along the westerly line of said Lot 19, a total distance of 190.07 feet to the northwest corner thereof, being in the southerly line of a 16 foot wide alley;

L34

Thence North 89 degrees, 08 minutes, 32 seconds West, along the northerly line of Lot 20 in said Block 8, and the northerly line of Lots 11 through 17, Block 9 of aforementioned Van Zandt's Park Addition, and the southerly line of said alley, a distance of 460.29 to the Point of Beginning of said tract of land, containing 20.552 acres within the metes recited, save and except the following described tract of land;

#### L22 Extended

Thence North 89 degrees, 09 minutes, 11 seconds West, along said most westerly, northerly line, and the southerly line of Lot 1, Block 1 of Brantley-Draughon College Addition, an Addition to the City of Ft. Worth, Tarrant County, Texas, recorded in Volume 388-113, Page 279, of the Plat Records of Tarrant County, Texas, a distance of 329.00 feet to the Point of Beginning of said tract of land, and being the southeast corner of said Lot 1, Block 1 of Brantley-Draughon College Addition, and on the northerly line of a tract of land described in deed recorded in Volume 12767, Page 293 of the Deed Records, Tarrant County, Texas, same being an Access Easement described in deed recorded in Volume 12318, Page 2168 of the Deed Records, of Tarrant County, Texas:

Thence along the northerly line of said Access Easement the following:

L38

North 89 degrees, 09 minutes, 11 seconds West a distance of 57.00 feet;

<u>L39</u>

South 00 degrees, 50 minutes, 49 seconds West a distance of 3.00 feet;

orth 89 degrees, 09 minutes, 11 seconds West a distance of 58.00 feet to the northwest corner of said Access Easement and southwest corner of a tract of land described in deed recorded in Volume 1635, Page 371 of the Deed Records, of Tarrant County, Texas hereinafter called Tract B, said corner being in the easterly right-of-way line of Foch Street (a 60' right-of-way);

#### L35

Thence North 00 degrees, 50 minutes, 49 seconds East, along the westerly right-of-way line of said Foch Street. a distance of 178.00 feet to the northwest corner of said Tract B and the intersection of the southerly right-of-way line of West Seventh Street (a 100' right-of-way) and the easterly right-of-way line of said Foch Street;

#### L36

Thence South 89 degrees, 09 minutes, 11 seconds East, along the northerly line of said Tract B and the southerly right-of-way line of said West Seventh Street, a distance of 115.00 feet to the northeast corner of said Tract B and the northwest corner of said Lot 1, Block 1 of Brantley-Draughon College Addition;

#### L37

Thence South 00 degrees, 50 minutes, 49 seconds West, along the westerly line of said Lot 1, Block 1 of Brantley-Draughon College Addition, and the easterly line of said Tract B, a distance of 175.00 feet to the **Point of Beginning** of said tract of land, containing 0.466 acres within the metes recited, for a net acreage of 20.086 acres within the metes recited.