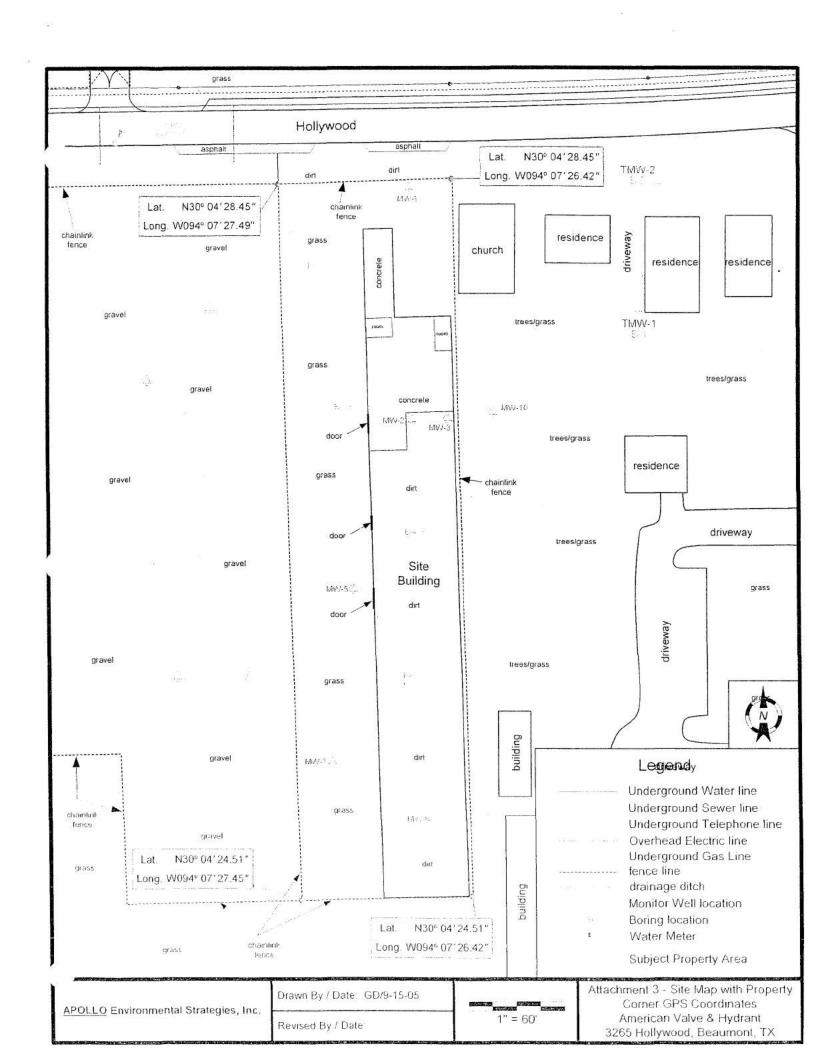

# EXHIBIT "A" LEGAL DESCRIPTION OF THE SITE MSD 023

All that contain tract of land out of and part of the Noah Tevis Survey, Abstract No. 52, Beaumont, Jefferson County, Texas, described in Deed to H.A. Feigelson by The Cloud Lumber Company, dated April 30, 1948, recorded in Vol. 700, Page 283, of the Deed Records of Jefferson County, Texas, LESS and EXCEPT that portion thereof conveyed to the South Park Independent School District by Deed dated February 20, 1956, recorded in Vol. 1017, Page 260 of the Deed Records of Jefferson County, Texas.